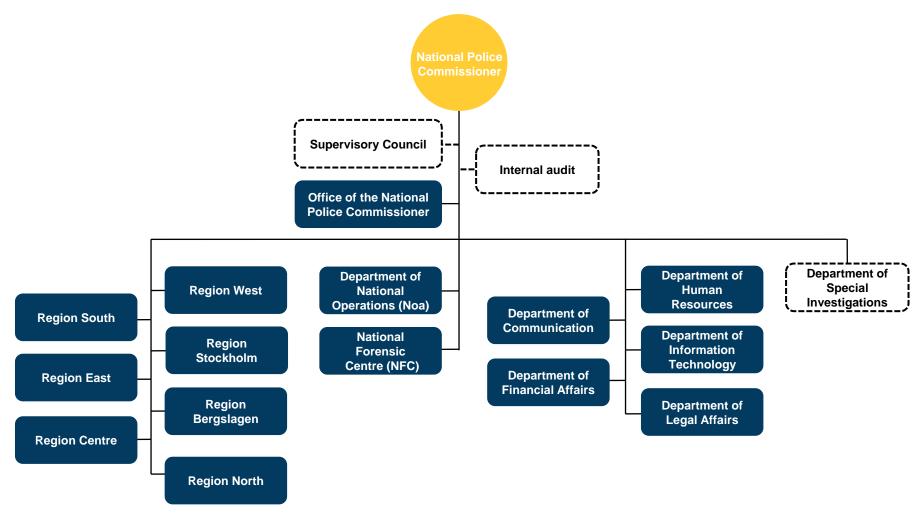

## **The Swedish Police Authority**









## **ASYLUM APPLICATIONS JAN – NOV 2015**

| Citizenship | Number  | of which<br>male | of which<br>female | (unaccompan | of which<br>unaccompani<br>ed minors *1 |
|-------------|---------|------------------|--------------------|-------------|-----------------------------------------|
| SYRIA       | 48 276  | 31333            | 16943              | 16265       | 3573                                    |
| AFGHANISTAN | 36 261  | 30095            | 6166               | 26497       | 20947                                   |
| IRAQ        | 18 852  | 13933            | 4919               | 5314        | 996                                     |
| STATELESS   | 7 206   | 4361             | 2845               | 2535        | 512                                     |
| ERITREA     | 7