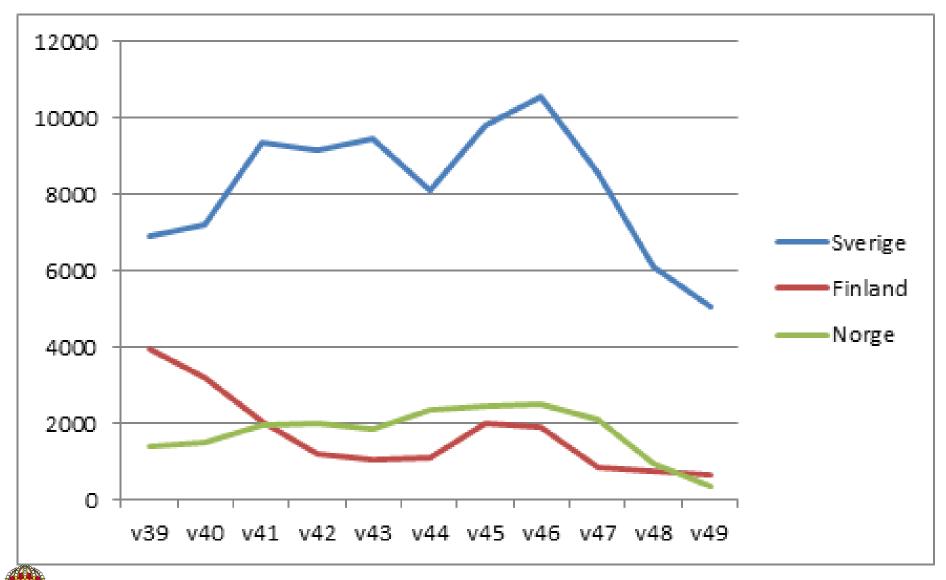

## **ASYLUM APPLICATIONS JAN – NOV 2015**

| Citizenship | Number  | of which<br>male | of which<br>female | (unaccompan | of which<br>unaccompani<br>ed minors *1 |
|-------------|---------|------------------|--------------------|-------------|-----------------------------------------|
| SYRIA       | 48 276  | 31333            | 16943              | 16265       | 3573                                    |
| AFGHANISTAN | 36 261  | 30095            | 6166               | 26497       | 20947                                   |
| IRAQ        | 18 852  | 13933            | 4919               | 5314        | 996                                     |
| STATELESS   | 7 206   | 4361             | 2845               | 2535        | 512                                     |
| ERITREA     | 7 050   | 4608             | 2442               | 2648        | 1912                                    |
| SOMALIA     | 5 127   | 3370             | 1757               | 2434        | 1951                                    |
| IRAN        | 4 056   | 2922             | 1134               | 769         | 143                                     |
| ALBANIA     | 2 482   | 1687             | 795                | 814         | 196                                     |
| KOSOVO      | 1 720   | 1120             | 600                | 516         | 21                                      |
| ETHIOPIA    | 1 560   | 1135             | 425                | 923         | 817                                     |
|             |         |                  |                    |             |                                         |
| Total:      | 149 028 | 105503           | 43525              | 63568       | 32180                                   |