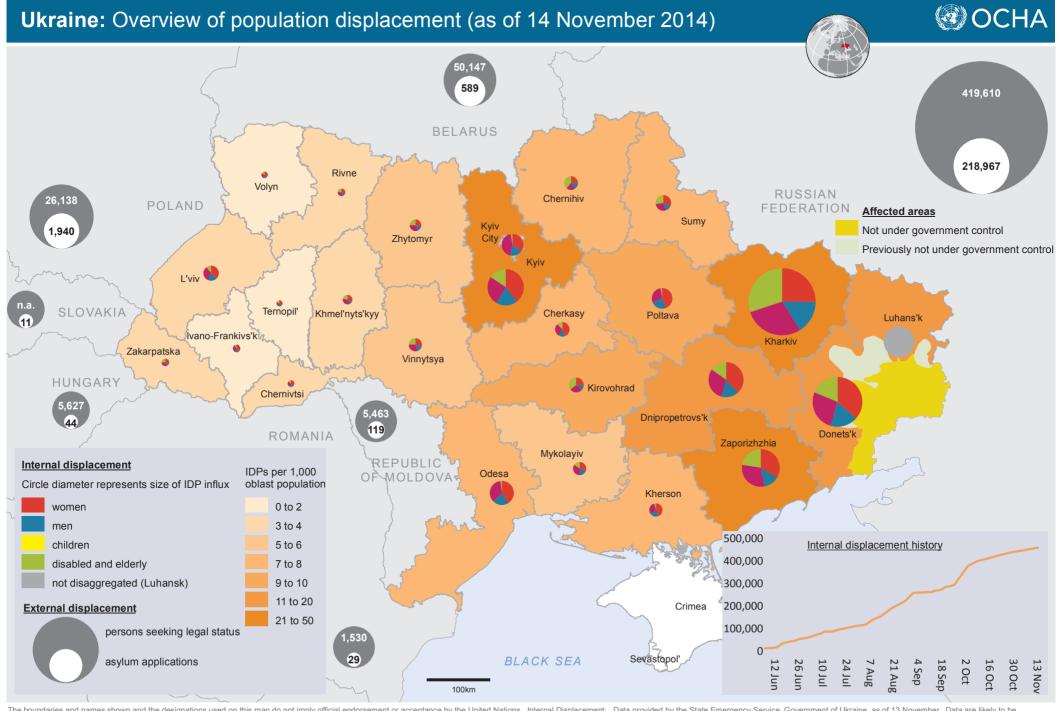

The boundaries and names shown and the designations used on this map do not imply official endorsement or acceptance by the United Nations. <a href="Internal Displacement:">Internal Displacement:</a> Data provided by the State Emergency Service, Government of Ukraine, as of 13 November. Data are likely to be underestimates. <a href="External displacement:">External displacement:</a> Figures reported to UNHCR by Government Asylum Authorities as of 30 September for Hungary and Slovakia, 31 October for Romania, 12 November for Moldova, 14 November for Belarus, and as reported by the Russian Federal Migration Service as of 11 November for the Russian Federation. | **Feedback:** haythornthwaite@un.org | **Document:** ukr displacement with ratio 13 November 2014 v3 **Creation date:** 14/11/2014