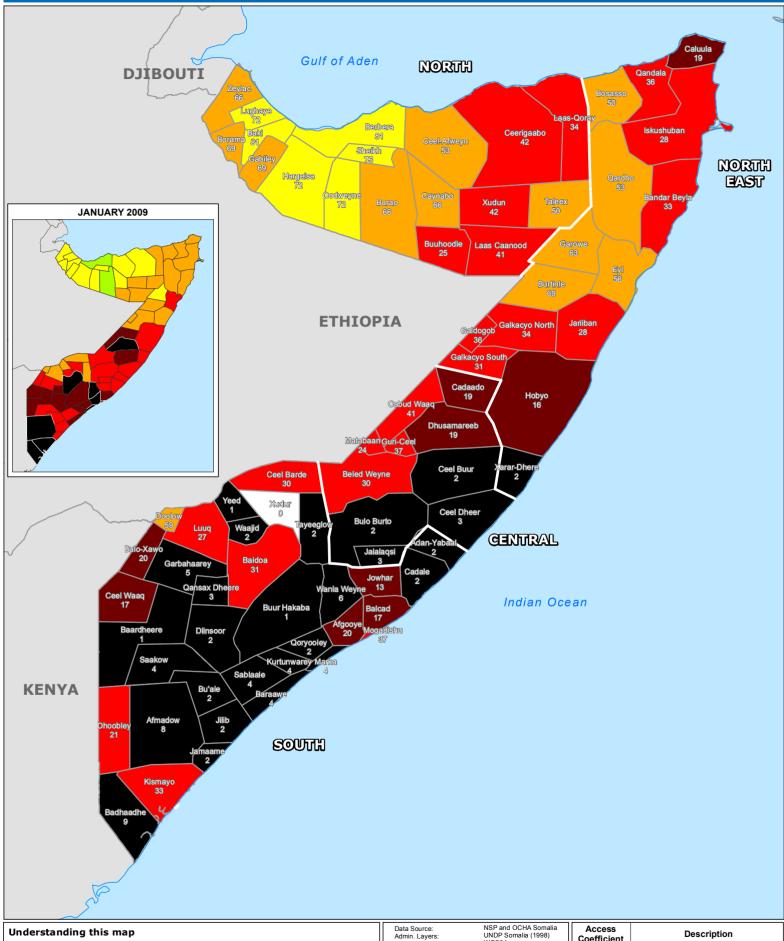

т

This map illustrates the degree of difficulty faced by humanitarian agencies working in Somalia with an analysis made at district level. It is not a reflection of the physical presence of humanitarian partners or of the volume of humanitarian assistance provided in each district.

The "Access Coefficient" is based on eight indicators: International staff presence (UN and INGOs), UN staff movements, NSP security risk assessments, Humanitarian flights, Administrative Impediments & Checkpoints, Security incidents affecting humanitarian agencies, Perception of international humanitarian organizations and Stability of the area. Each of these indicators is evaluated and receives a notation from 1 (extremely negative) to 5 (positive), based on standardized assessments.

This map is done in collaboration with NSP

| dmin. Layers: UNDP Somalia (1998)<br>atum: WGS84                                                                                                                                                                                                                                                                                     | Coefficient | Description                           |
|--------------------------------------------------------------------------------------------------------------------------------------------------------------------------------------------------------------------------------------------------------------------------------------------------------------------------------------|-------------|---------------------------------------|
| he designations employed and the<br>resentation of material on this map do<br>ot imply the expression of any opinion<br>vhatsoever on the part of the United<br>lations concerning the legal status of<br>ny country, territory, cityor area or of<br>s authorities, or concerning the<br>elimitationof its frontiers or boundaries. | 1 - 10      | 1: Access extremely restricted/denied |
|                                                                                                                                                                                                                                                                                                                                      | 11 - 20     |                                       |
|                                                                                                                                                                                                                                                                                                                                      | 21 - 45     |                                       |
|                                                                                                                                                                                                                                                                                                                                      | 46 - 70     |                                       |
|                                                                                                                                                                                                                                                                                                                                      | 71 - 85     | <b>V</b>                              |
|                                                                                                                                                                                                                                                                                                                                      | 86 - 100    | 100: Unrestricted access              |
|                                                                                                                                                                                                                                                                                                                                      |             | Status could not be determined        |