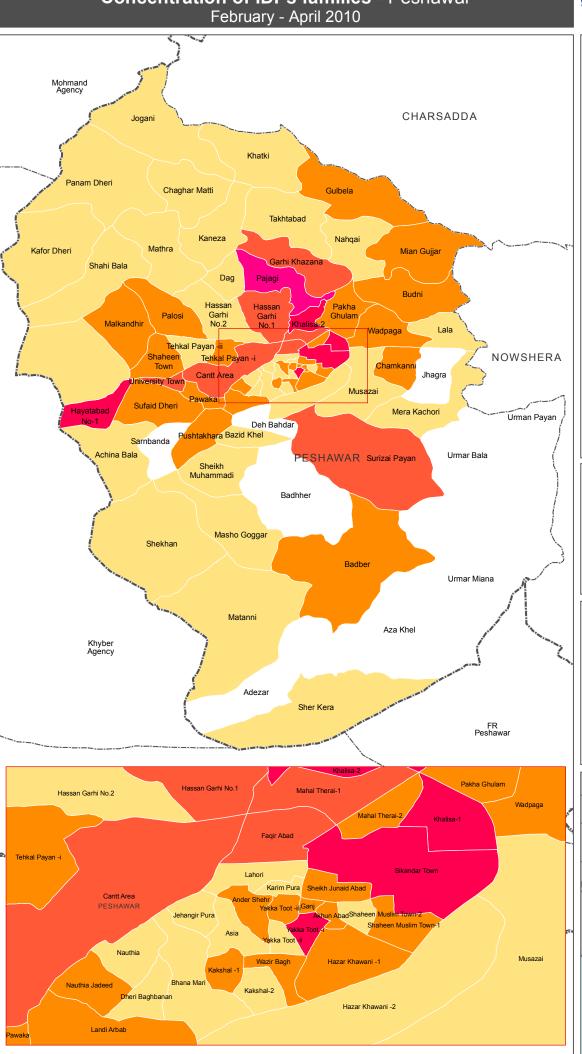

## Concentration of IDPs families - Peshawar February - April 2010

This map illustrates the concentration of IDPs in affected areas of District Peshawar at Union Council level. The calculations are based on the data queried from WFPs food distribution database and provided by Commissionerate Afghan Refugees for IDPs in camps as of April 2010.

This map is made only for information purpose and to have an overall picture. OCHA is currently working with humanitarian partners to fine-tune the figures.

**Data source:**WFP beneficiary families (Provincial Office, Peshawar), CAR, UNOCHA