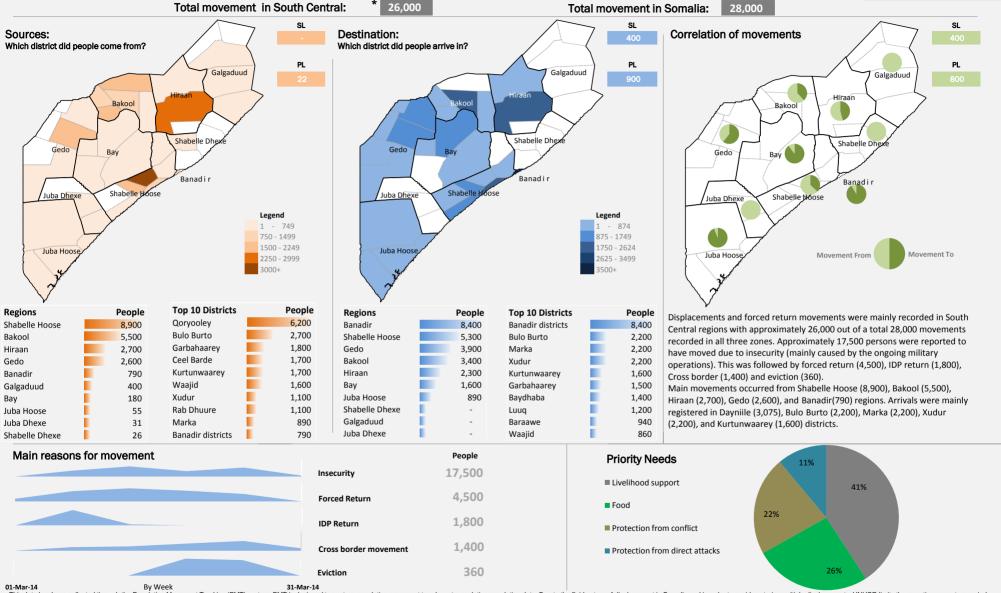

## Somali South Central Dashboard

Period: 01 Mar 14 to 31 Mar 14

UNHCR BO Somalia

The UN Refugee Agency

This data has been collected through the Population Movement Tracking (PMT) system. PMT is designed to capture population movement trends, not cumulative population data. Due to the fluid nature of displacement in Somalia and in order to avoid capturing multiple displacements, UNHCR limits the reporting range to a period of three months - these figures should therefore not be added and used cumulatively.

\* Please note figures have been rounded using a three tier method as follows. Figures below 100 were not rounded at all. Figures between100 and 1,000 were rounded off to the nearest tenth, figures between 1,000 and 10,000 were rounded off to the nearest hundreth and all figures above 10,000 were rounded off to a thousandth. This rounding rule was applied to the final result after all computations were undertaken.