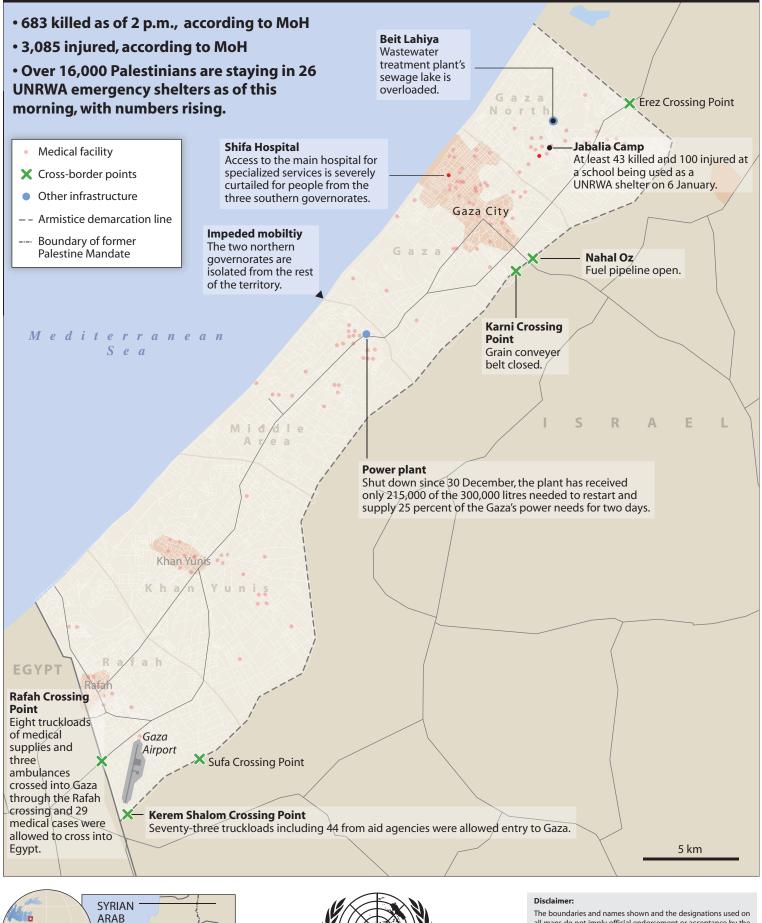

## Situation in Gaza Strip (as of 7 Jan 2009)

The boundaries and names shown and the designations used on all maps do not imply official endorsement or acceptance by the United Nations.

The data and information represented originates from public sources as indicated. OCHA makes every effort to use the latest available data and to ensure that its products are accurate, complete and timely, but no warranties are made to this effect. Comments are welcome to maps@reliefweb.int.

Creation date: 07 Jan 2009

Base map sources: UNCS, OCHA Narrative and statistical sources:

OCHA. Situation Report on the Humanitarian Situation in the Gaza Strip. 7 Jan 2009