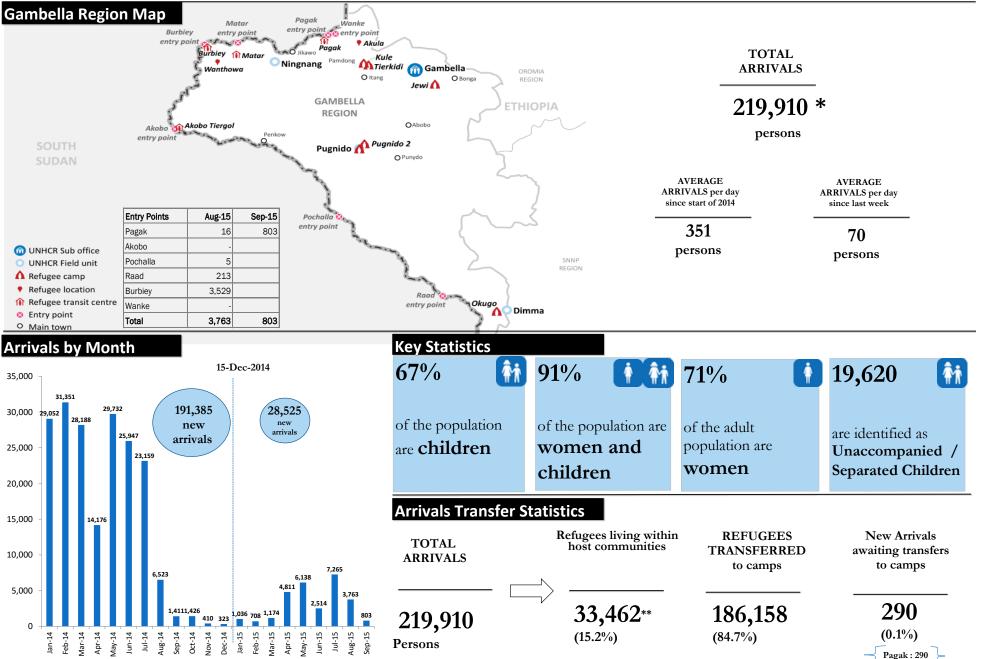

## South Sudanese new arrivals in Gambella - Post 15th December 2013 (as of 18-September-2015)

\*- This figure does not include the old caseload of 57,615 South Sudanese refugees registered pre 15th December 2013 [Breakdown: Pugnido = 43,458; Okugo = 4,157, Wanthowa- estimated 10,000] In addition to 219,910 South Sudanese refugees in Gambella region, there are 321 refugees in Addis and 10,093 refugees at the camps in Assosa [Pre 15th Dec 2013 = 6,129; Post 15th Dec 2013 = 3,964]

\*\*- This figure does not include the old caseload of 10,000 South Sudanese refugees living in Wanthowa Woreda who arrived pre-15 December 2013.