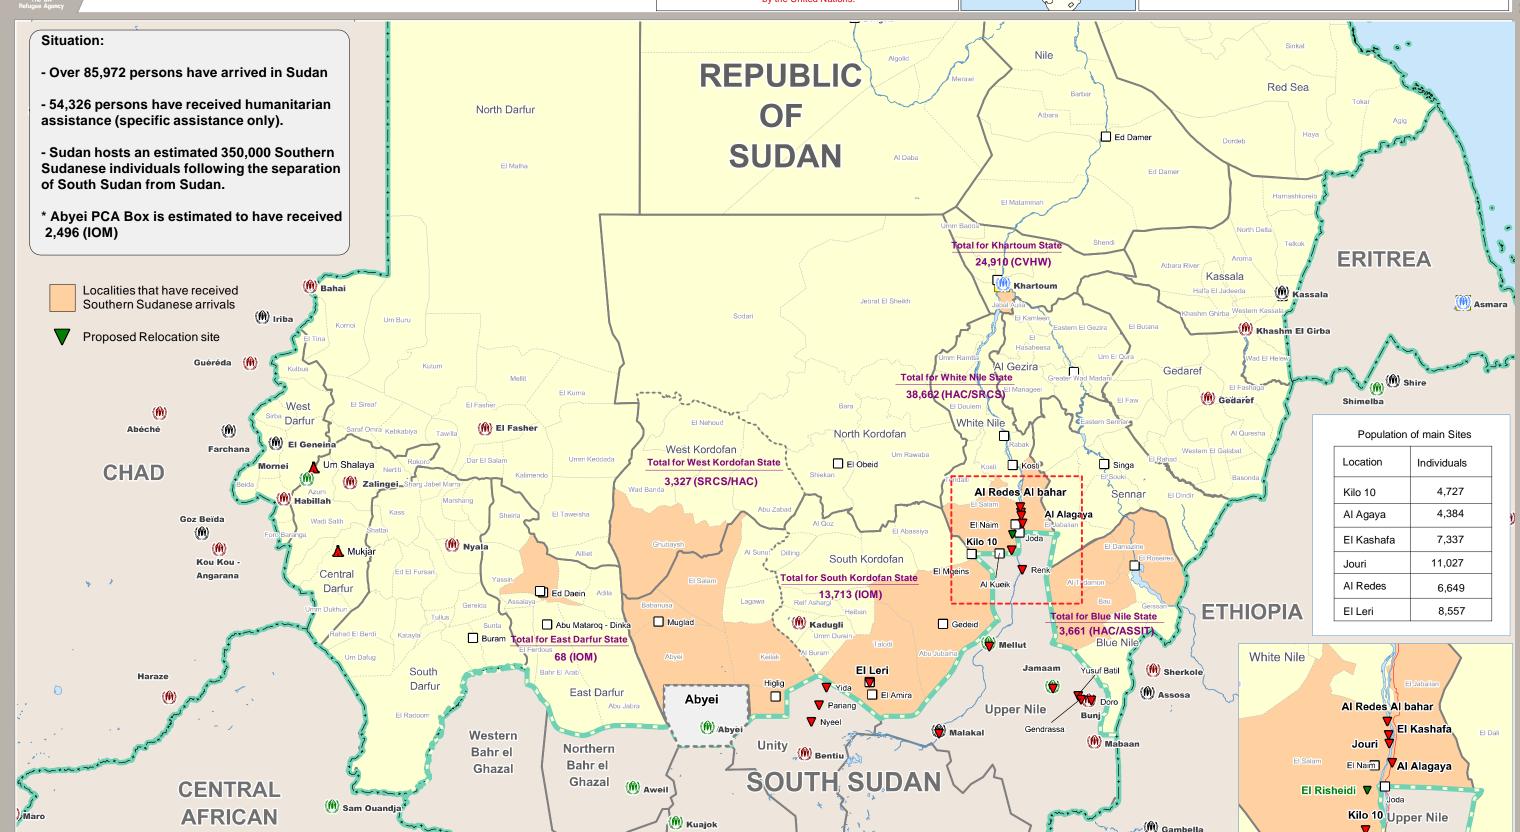

## **Arrivals from South Sudan to Sudan**

UNHCR
The UN
Refugee Agency

15th December 2013 - 25th June 2014

**REPUBLIC** 

## UNHCR Refugee Coordination Office Information Management Unit Khartoum, Sudan

Sources: UNHCR, Global Insight digital mapping © 1998 Europa Technologies Ltd.

The boundaries and names shown and the designations used on this map do not imply official endorsement or acceptance by the United Nations.