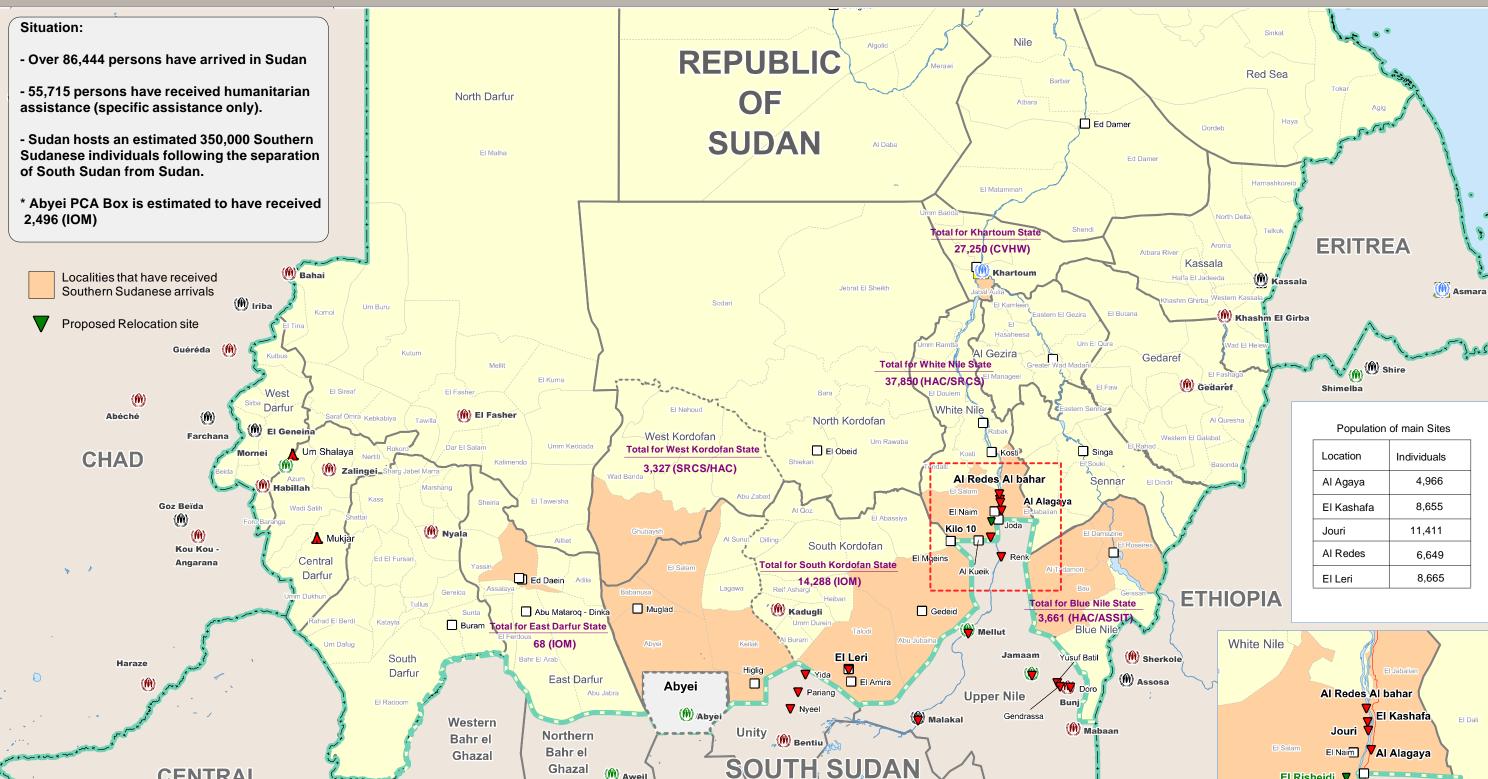

## **Arrivals from South Sudan to Sudan**

15th December 2013 - 16th July 2014

## **UNHCR Refugee Coordination Office Information Management Unit** Khartoum, Sudan

Sources: UNHCR, Global Insight digital mapping © 1998 Europa Technologies Ltd.

The boundaries and names shown and the designations used on this map do not imply official endorsement or acceptance by the United Nations.

UNHCR Field office

UNHCR Field unit

Undetermined boundary State boundary Locality boundary

International boundary

Primary Road Refugee Camp

Main Town or Village Refugee Location

Ghazal

(M) Kuajok

Warrap

**CENTRAL** 

**AFRICAN** 

**REPUBLIC** 

El Risheidi ▼

El Mgeins

Kilo 10 Upper Nile