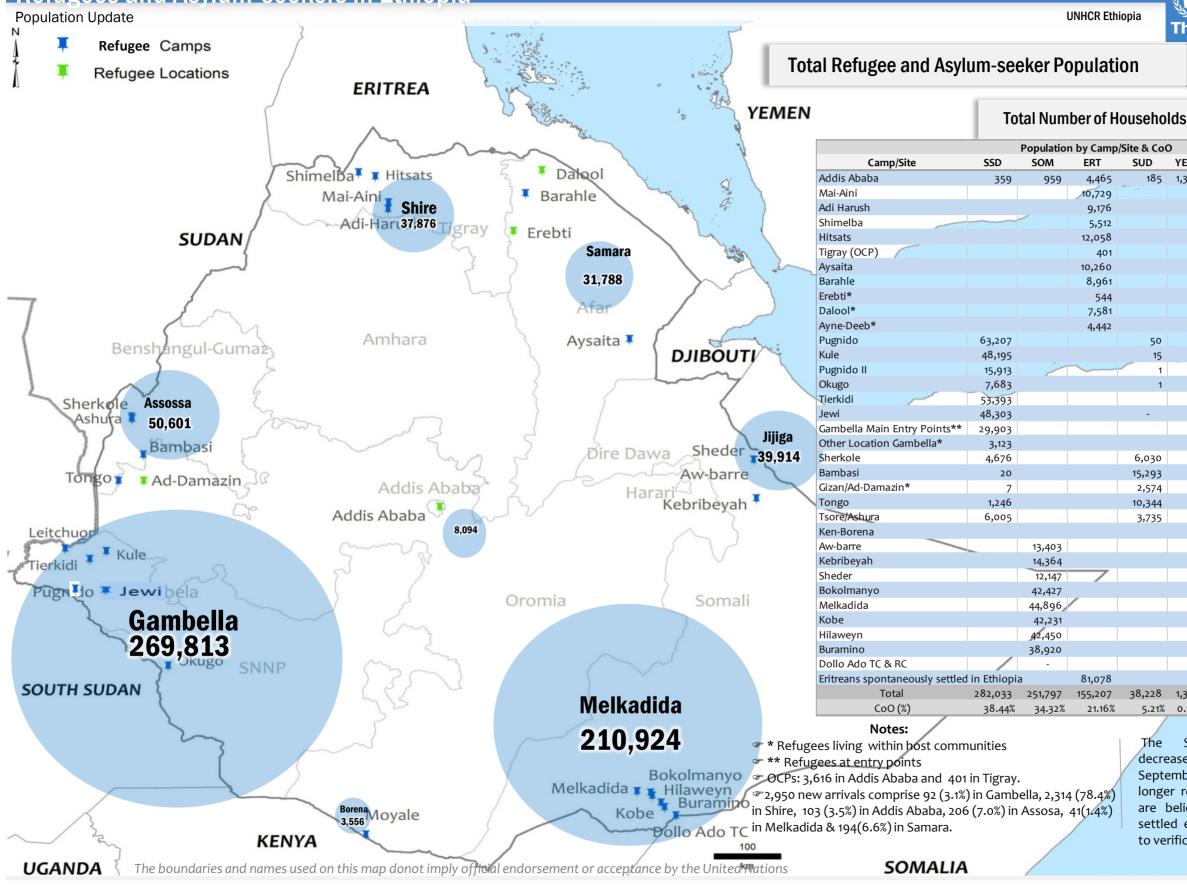

## **Refugees and Asylum-seekers in Ethiopia**

### 31 December 2015

**Sources** UNHCR proGres For more information, contact mutueran@unhcr.org

# **MUNHC** The UN Refugee Agency

# 733,644

# 218,114

| amp/Site & CoO |        |       |        |         |              |
|----------------|--------|-------|--------|---------|--------------|
| т              | SUD    | YEM   | OTHERS | Total   | Camp/Site(%) |
| 465            | 185    | 1,324 | 802    | 8,094   | 1.10%        |
| 729            |        |       |        | 10,729  | 1.46%        |
| 176            |        |       |        | 9,176   | 1.25%        |
| 512            |        |       |        | 5,512   | 0.75%        |
| 58             |        |       | -      | 12,058  | 1.64%        |
| 401            |        |       |        | 401     | 0.05%        |
| 260            |        |       |        | 10,260  | 1.40%        |
| 961            |        |       |        | 8,961   | 1.22%        |
| 544            |        |       |        | 544     | 0.07%        |
| 581            |        |       |        | 7,581   | 1.03%        |
| 442            |        |       |        | 4,442   | 0.61%        |
|                | 50     |       | 15     | 63,272  | 8.62%        |
|                | 15     |       | 3      | 48,213  | 6.57%        |
|                | 1      |       | 1      | 15,915  | > 2.17%      |
|                | 1      |       | -      | 7,684   | 1.05%        |
|                |        |       | 4      | 53,397  | 7.28%        |
|                | -      |       | 3      | 48,306  | 6.58%        |
|                |        |       |        | 29,903  | 4.08%        |
|                |        |       |        | 3,123   | 0.43%        |
|                | 6,030  |       | 671    | 11,377  | 1.55%        |
|                | 15,293 |       | -      | 15,313  | 2.09%        |
|                | 2,574  |       |        | 2,581   | 0.35%        |
|                | 10,344 |       | -      | 11,590  | 1.58%        |
|                | 3,735  |       | -      | 9,740   | 1.33%        |
|                |        |       | 3,556  | 3,556   | 0.48%        |
|                |        |       |        | 13,403  | 1.83%        |
|                |        |       |        | 14,364  | 1.96%        |
| 7              |        |       | (      | 12,147  | 1.66%        |
|                |        |       |        | 42,427  | 5.78%        |
|                |        |       |        | 44,896  | 6.12%        |
|                |        |       |        | 42,231  | 5.76%        |
|                |        | _     |        | 42,450  | 5.79%        |
|                |        |       |        | 38,920  | 5.31%        |
|                |        | /     |        | -       | 0.00%        |
| 078            |        |       |        | 81,078  | 11.05%       |
| 207            | 38,228 | 1,324 | 5,055  | 733,644 | 100.00%      |
| .16%           | 5.21%  | 0.18% | 0.69%  | 100.00% |              |
|                | /      |       |        |         |              |

The Shire refugee population decreased by 81, 078 refugees in September 2015: these refugees no longer reside in the Shire camps and are believed to have spontaneously settled elsewhere in Ethiopia, subject to verification.