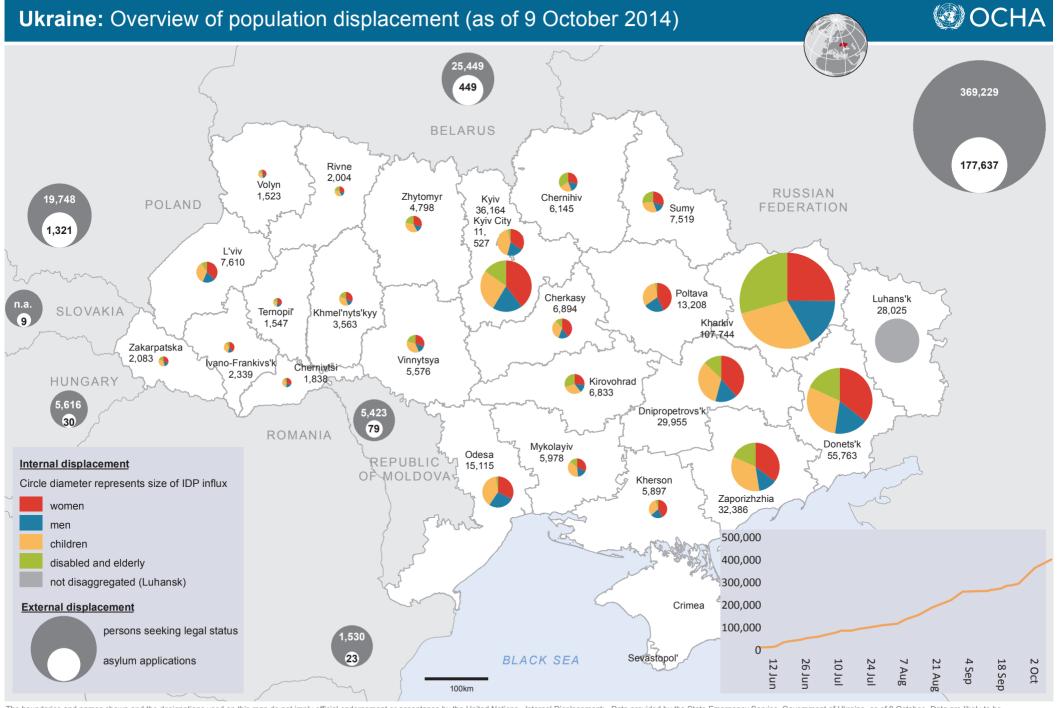

The boundaries and names shown and the designations used on this map do not imply official endorsement or acceptance by the United Nations. Internal Displacement: Data provided by the State Emergency Service, Government of Ukraine, as of 9 October. Data are likely to be underestimates. External displacement: Figures reported to UNHCR by Government Asylum Authorities as of August for Hungary, Romania, and Slovakia; 20 September for Republic of Moldova, 15 September for Belarus, and 25 September for Poland, and reported by the Russian Federal Migration Service as of 25 September for the Russian Federation. | Feedback: haythornthwaite@un.org | Document: ukr displacement 3 October 2014 v1 Creation date: 09/10/2014