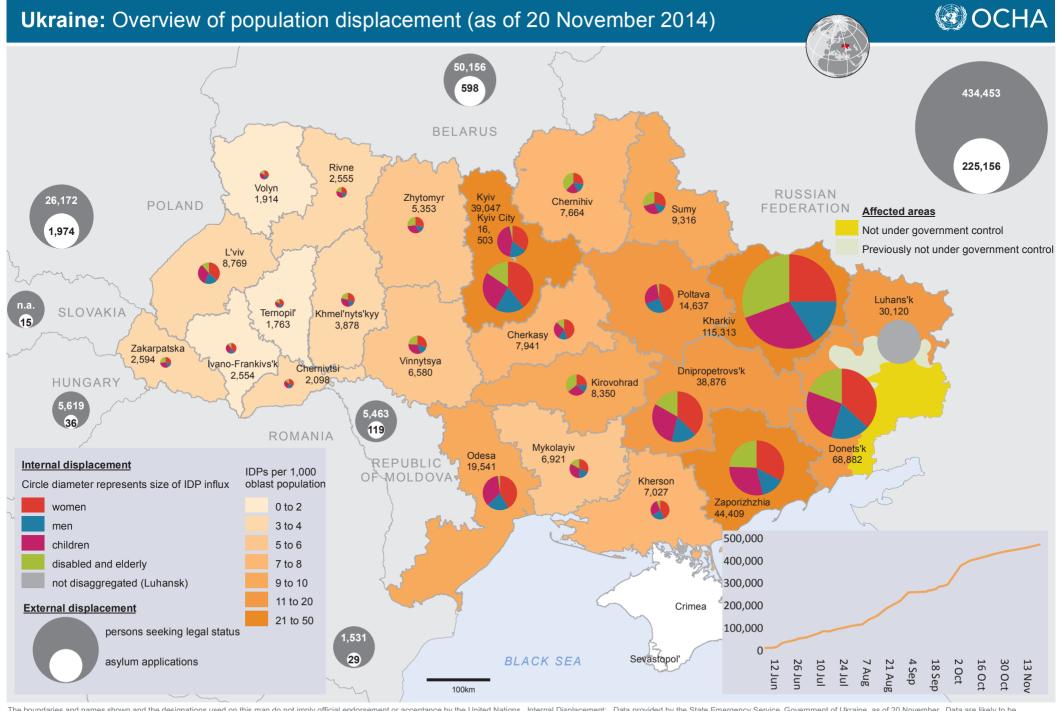

The boundaries and names shown and the designations used on this map do not imply official endorsement or acceptance by the United Nations. Internal Displacement: Data provided by the State Emergency Service, Government of Ukraine, as of 20 November. Data are likely to be underestimates. External displacement: Figures reported to UNHCR by Government Asylum Authorities as of 31 October for Hungary (recently corrected downwards), Romania and Slovakia, 18 November for Poland, 19 November for Moldova, 20 November for Belarus, and as reported by the Russian Federal Migration Service as of 18 November for the Russian Federation. | Feedback: haythornthwaite@un.org | Document: ukr displacement 20 November 2014 v2 Creation date: 21/11/2014