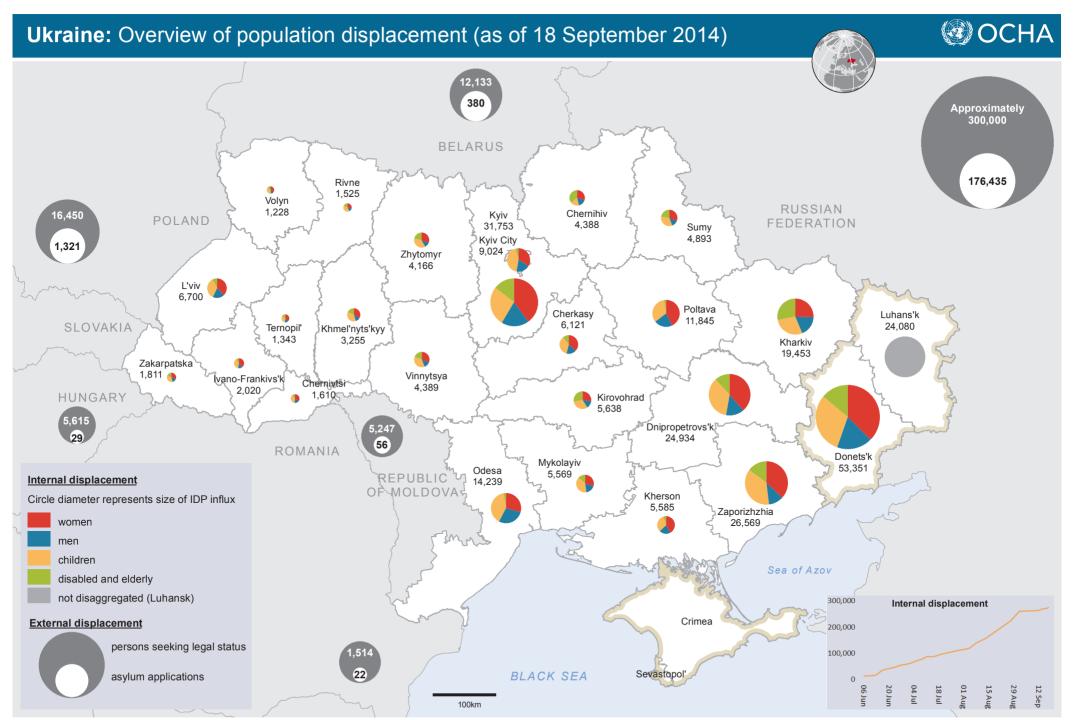

The boundaries and names shown and the designations used on this map do not imply official endorsement or acceptance by the United Nations. Internal Displacement: Data provided by the State Emergency Service, Government of Ukraine, as of 18 September . Data are likely to be underestimates. External displacement: Figures reported to UNHCR by Government Asylum Authorities as of 2 July for Romania, 1 September for Republic of Moldova, 16 July for Hungary, 1 September for Belarus, and 28 August for Poland, and reported by the Russian Federal Migration Service as of 16 September for the Russian Federation. | Feedback: haythornthwaite@un.org | Document: ukr\_displacement\_unhcr\_20140919v5.5 Creation date: 2014-09-19