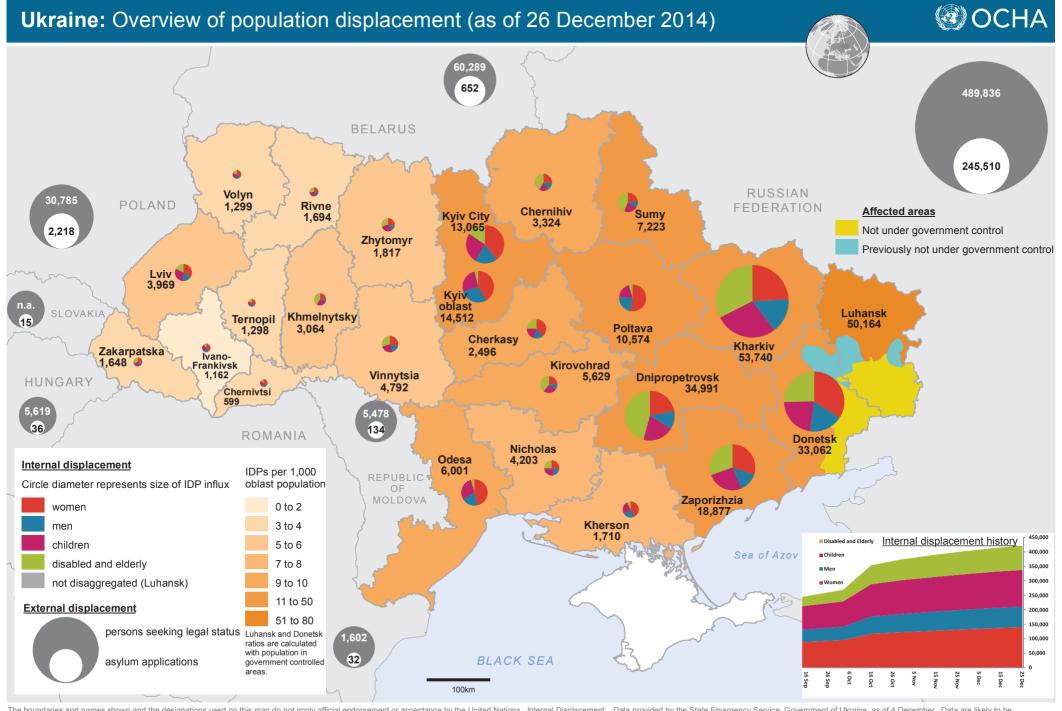

The boundaries and names shown and the designations used on this map do not imply official endorsement or acceptance by the United Nations. <a href="Internal Displacement:">Internal Displacement:</a> Data provided by the State Emergency Service, Government of Ukraine, as of 4 December. Data are likely to be underestimates. <a href="External displacement:">External displacement:</a> Figures reported to UNHCR by Government Asylum Authorities as of 30 November for Hungary, and Romania, 23 December for Poland, 24 December for Belarus, and as reported by the Russian Federal Migration Service as of 23 December for the Russian Federation. | Feedback: shubina@un.org | Document: ukr displacement: 2014-12-26