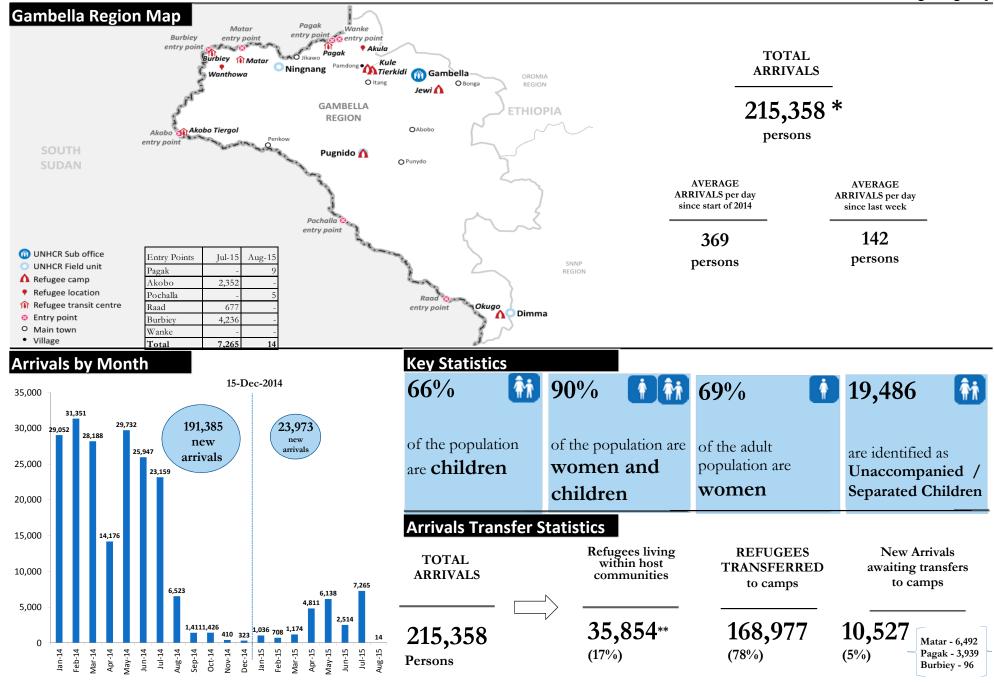

## South Sudanese new arrivals in Gambella - Post 15th December 2013 (as of 08-August-2015)

<sup>\*-</sup> This figure does not include the old caseload of 57,354 South Sudanese refugees registered pre 15th December 2013 [Breakdown: Pugnido = 43,198; Okugo = 4,156, Wanthowa- estimated 10,000] In addition to 215,358 South Sudanese refugees in Gambella region, there are 10,093 refugees at the camps in Assosa [Breakdown: Pre 15th Dec 2013 = 6,129; Post 15th Dec 2013 = 3,964]

<sup>\*\*-</sup> This figure does not include the old caseload of 10,000 South Sudanese refugees living in Wanthowa Woreda who arrived pre-15 December 2013.