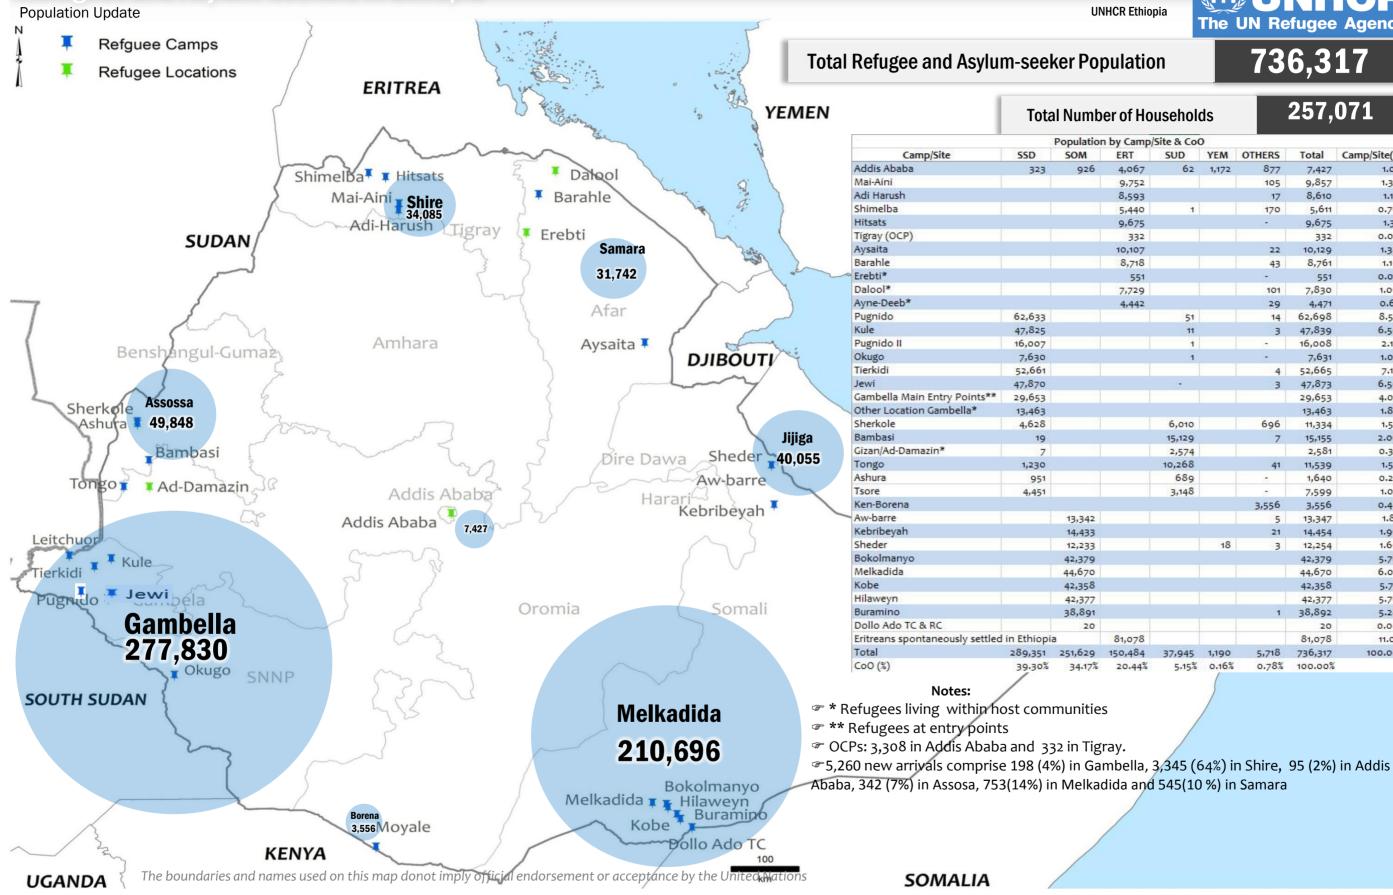

## **Refugees and Asylum-seekers in Ethiopia**

## 31 October 2015

*Sources* UNHCR proGres

For more information, contact biresaw@unhcr.org

**UNHCR Ethiopia** 

736,317

## 257,071

| by Camp/Site & CoO |        |       |        |        |              |
|--------------------|--------|-------|--------|--------|--------------|
| ERT                | SUD    | YEM   | OTHERS | Total  | Camp/Site(%) |
| 4,067              | 62     | 1,172 | 877    | 7,427  | 1.01%        |
| 9,752              |        |       | 105    | 9,857  | 1.34%        |
| 8,593              |        |       | 17     | 8,610  | 1.17%        |
| 5,440              | 1      |       | 170    | 5,611  | 0.76%        |
| 9,675              |        |       | -      | 9,675  | 1.31%        |
| 332                |        |       |        | 332    | 0.05%        |
| 10,107             |        |       | 22     | 10,129 | 1.38%        |
| 8,718              |        |       | 43     | 8,761  | 1.19%        |
| 551                |        |       | -      | 551    | 0.07%        |
| 7,729              |        |       | 101    | 7,830  | 1.06%        |
| 4,442              |        |       | 29     | 4,471  | 0.61%        |
|                    | 51     |       | 14     | 62,698 | 8.52%        |
|                    | 11     |       | 3      | 47,839 | 6.50%        |
|                    | 1      |       |        | 16,008 | 2.17%        |
|                    | 1      |       | -      | 7,631  | 1.04%        |
|                    |        |       | 4      | 52,665 | 7.15%        |
|                    |        |       | 3      | 47,873 | 6.50%        |
|                    |        |       |        | 29,653 | 4.03%        |
|                    |        |       |        | 13,463 | 1.83%        |
|                    | 6,010  |       | 696    | 11,334 | 1.54%        |
|                    | 15,129 |       | 7      | 15,155 | 2.06%        |
|                    | 2,574  |       |        | 2,581  | 0.35%        |
|                    | 10,268 |       | 41     | 11,539 | 1.57%        |
|                    | 689    |       |        | 1,640  | 0.22%        |
|                    | 3,148  |       |        | 7,599  | 1.03%        |
|                    |        |       | 3,556  | 3,556  | 0.48%        |
|                    |        |       | 5      | 13,347 | 1.81%        |
|                    |        |       | 21     | 14,454 | 1.96%        |
|                    |        | 18    | 3      | 12,254 | 1.66%        |
|                    |        |       |        | 42,379 | 5.76%        |
|                    |        |       |        | 44,670 | 6.07%        |
|                    |        |       |        | 42,358 | 5.75%        |
|                    |        |       |        | 42,377 | 5.76%        |
|                    |        |       | 1      | 38,892 | 5.28%        |
|                    |        |       |        | 20     | 0.00%        |
| 81,078             |        |       |        | 81,078 | 11.01%       |

150,484 20.44%

37,945 1,190 5.718 5.15% 0.16% 0.78% 100.00%

736,317

100.00%