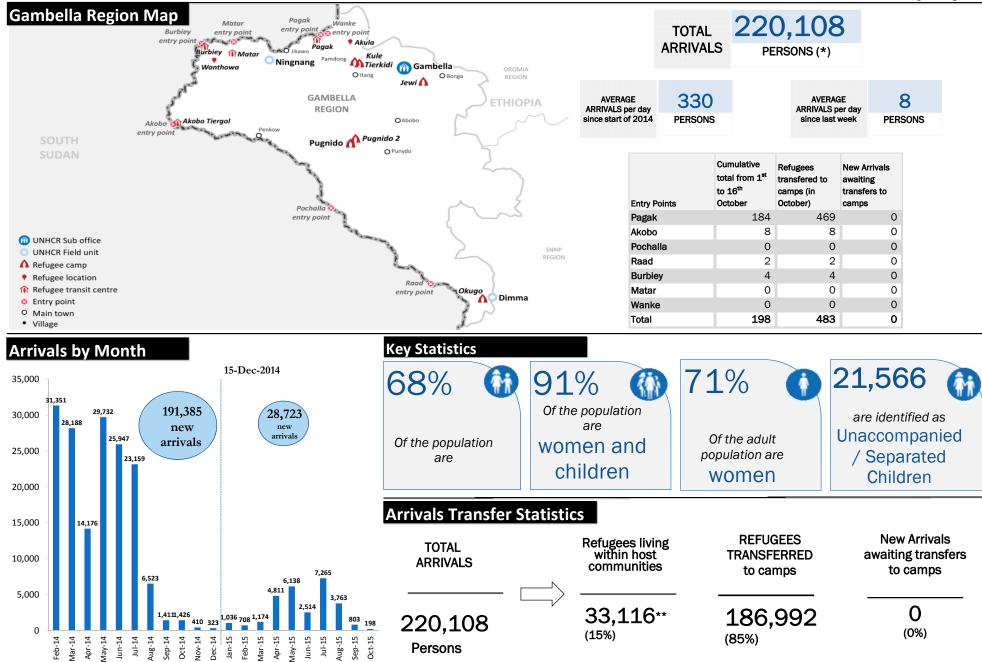

## South Sudanese new arrivals in Gambella - Post 15th December 2013 (as of 30-October-2015)

<sup>\*-</sup> This figure does not include the old caseload of 57,624 South Sudanese refugees registered pre 15th December 2013 [Breakdown: Pugnido = 43,388; Okugo = 4,236 Wanthowa- estimated 10,000] In addition to 220,108 South Sudanese refugees in Gambella region, there are 321 refugees in Addis and 11,174 refugees at the camps in Assosa [Pre 15th Dec 2013 = 6,129; Post 15th Dec 2013 = 5,045] \*\*- This figure does not include the old caseload of 10,000 South Sudanese refugees living in Wanthowa Woreda who arrived pre-15 December 2013.