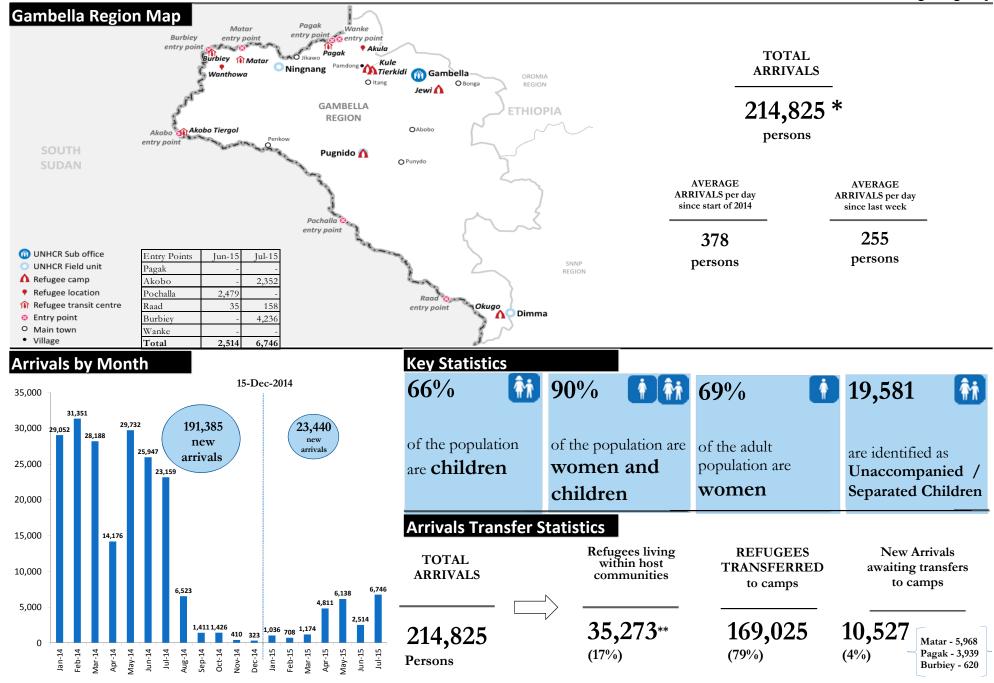

## South Sudanese new arrivals in Gambella - Post 15th December 2013 (as of 24-July-2015)

<sup>\*-</sup> This figure does not include the old caseload of 57,359 South Sudanese refugees registered pre 15th December 2013 [Breakdown: Pugnido = 43,354; Okugo = 4,156, Wanthowa- estimated 10,000] In addition to 214,825 South Sudanese refugees in Gambella region, there are 9,807 refugees at the camps in Assosa [Breakdown: Pre 15th Dec 2013 = 6,129; Post 15th Dec 2013 = 3,678]

<sup>\*\*-</sup> This figure does not include the old caseload of 10,000 South Sudanese refugees living in Wanthowa Woreda who arrived pre-15 December 2013.