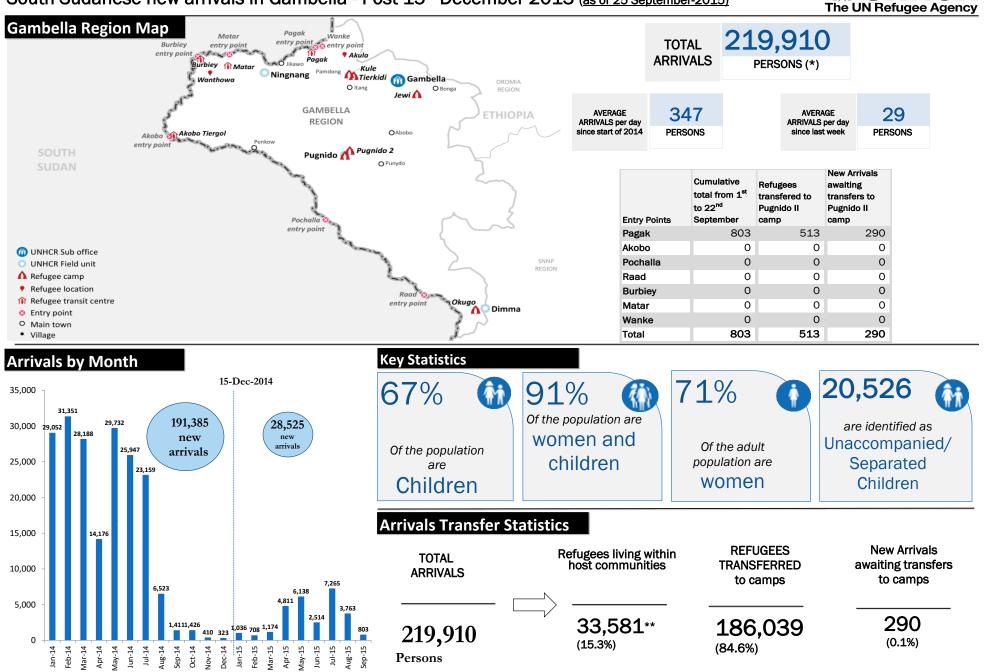

## South Sudanese new arrivals in Gambella - Post 15<sup>th</sup> December 2013 (as of 25 September-2015)

\*- This figure does not include the old caseload of 57,6145 South Sudanese refugees registered pre 15th December 2013 [Breakdown: Pugnido = 43,488; Okugo = 4,157, Wanthowa- estimated 10,000] In addition to 219,910 South Sudanese refugees in Gambella region, there are 321 refugees in Addis and 11,174 refugees at the camps in Assosa [Pre 15th Dec 2013 = 6,129; Post 15th Dec 2013 = 5,045]

\*\*- This figure does not include the old caseload of 10,000 South Sudanese refugees living in Wanthowa Woreda who arrived pre-15 December 2013.