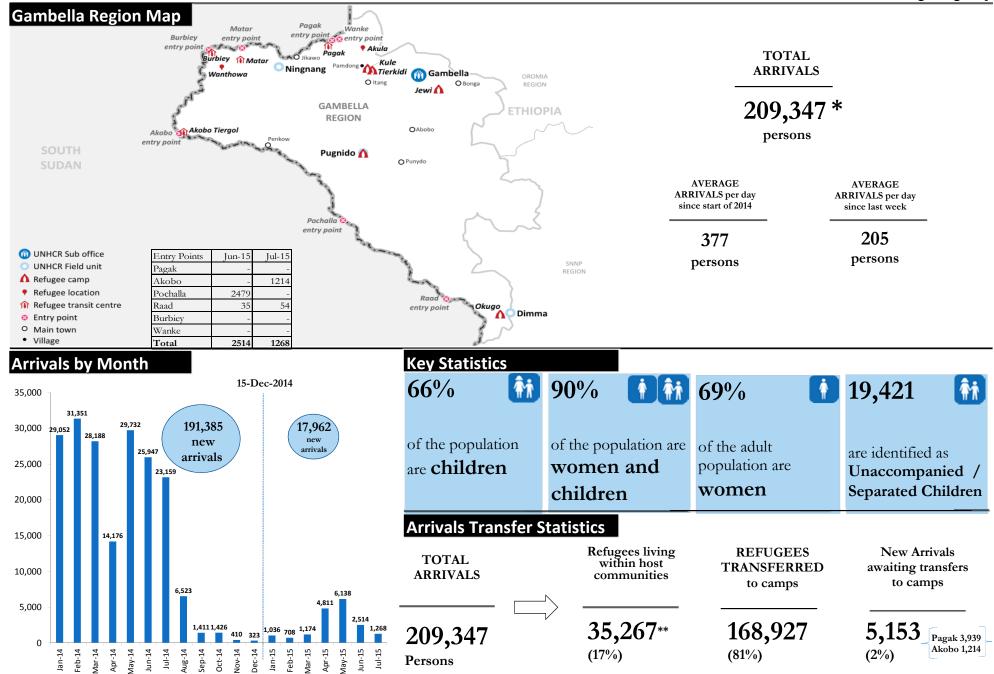

## South Sudanese new arrivals in Gambella - Post 15th December 2013 (as of 10-July-2015)

<sup>\*-</sup> This figure does not include the old caseload of 57,290 South Sudanese refugees registered pre 15th December 2013 [Breakdown: Pugnido = 43,163; Okugo = 4,127, Wanthowa- estimated 10,000] In addition to 209,347 South Sudanese refugees in Gambella region, there are 9,807 refugees at the camps in Assosa [Breakdown: Pre 15th Dec 2013 = 6,129; Post 15th Dec 2013 = 3,678]

<sup>\*\*-</sup> This figure does not include the old caseload of 10,000 South Sudanese refugees living in Wanthowa Woreda who arrived pre-15 December 2013.