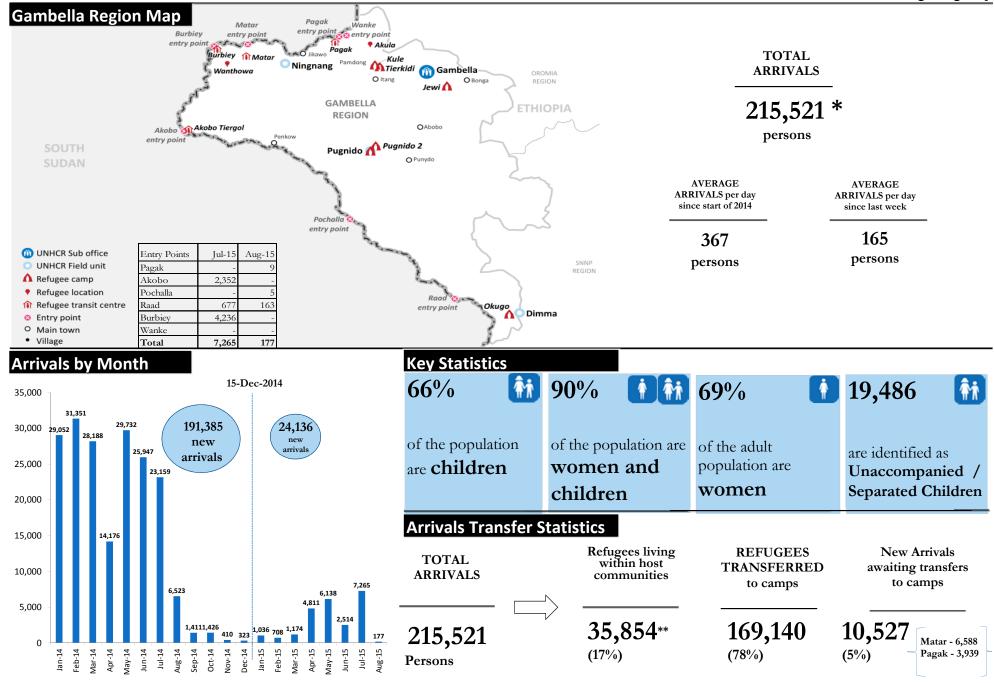

## South Sudanese new arrivals in Gambella - Post 15th December 2013 (as of 11-August-2015)

<sup>\*-</sup> This figure does not include the old caseload of 57,354 South Sudanese refugees registered pre 15th December 2013 [Breakdown: Pugnido = 43,198; Okugo = 4,156, Wanthowa- estimated 10,000] In addition to 215,521 South Sudanese refugees in Gambella region, there are 10,093 refugees at the camps in Assosa [Breakdown: Pre 15th Dec 2013 = 6,129; Post 15th Dec 2013 = 3,964]

<sup>\*\*-</sup> This figure does not include the old caseload of 10,000 South Sudanese refugees living in Wanthowa Woreda who arrived pre-15 December 2013.