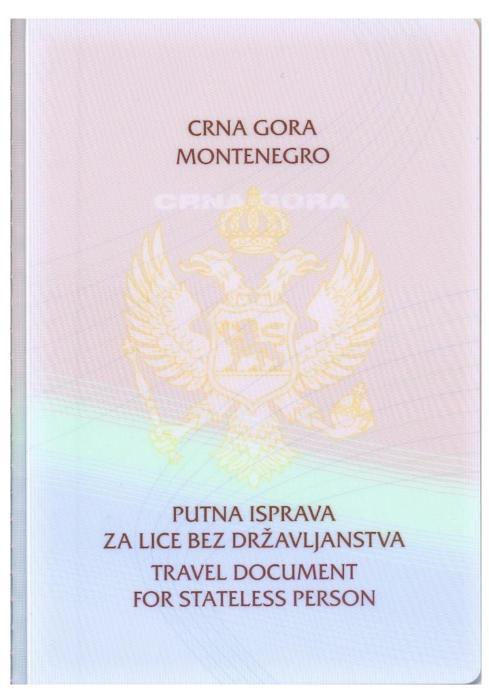

#### Article 11

First page of the travel document for stateless person that does not have any page number contains the title: "MONTENEGRO", Coat-of-Arms of Montenegro and the title: "TRAVEL DOCUMENT FOR STATELESS PERSON" (Template 6).