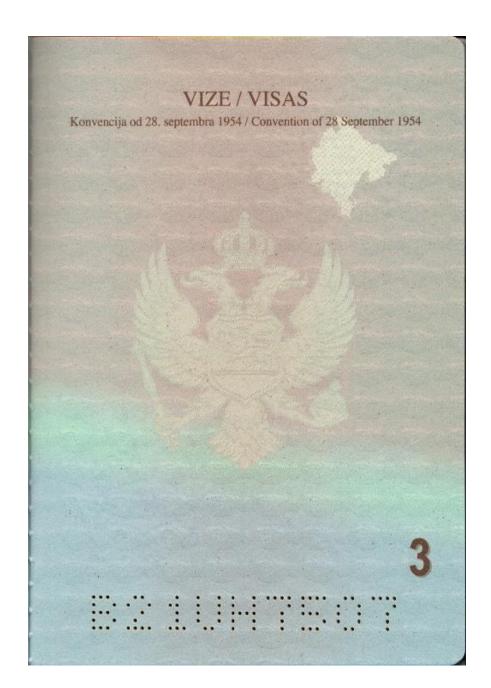

Pages with page numbers from 3 to 33, contain the title: "VISAS" and the title: "Convention of 28 September 1954" (Template 8).

The last page with number is page 34. It contains the following text: "This travel document contains sensitive electronics. In order to avoid damage, please do not fold, break or expose to high temperature or humidity" (Template 9).