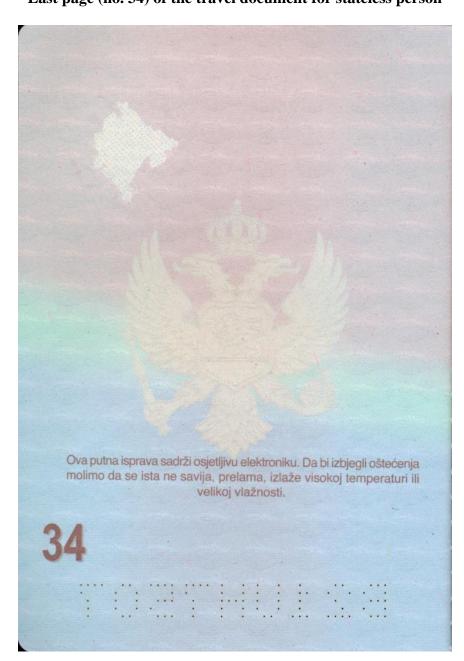

Pages with page numbers from 3 to 33, contain the title: "VISAS" and the title: "Convention of 28 September 1954" (Template 8).

The last page with number is page 34. It contains the following text: "This travel document contains sensitive electronics. In order to avoid damage, please do not fold, break or expose to high temperature or humidity" (Template 9).