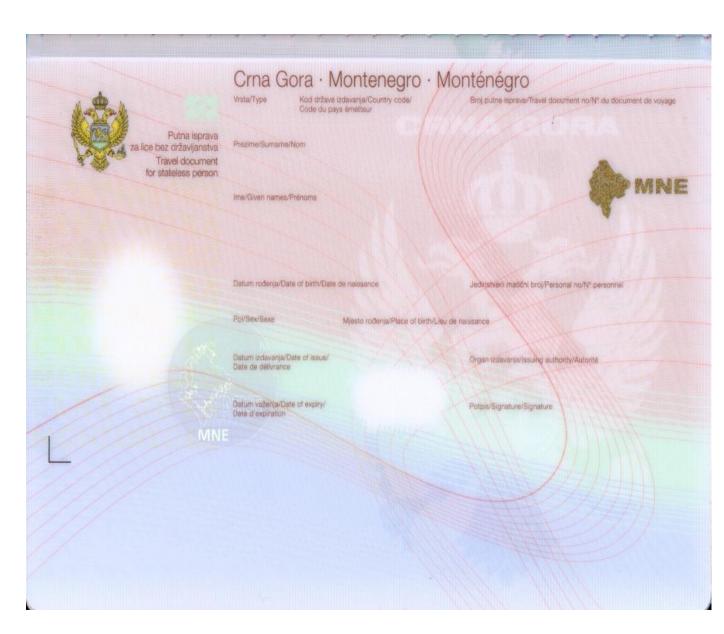

#### Article 12

The second page of the travel document for stateless person (data page) that is not paginated is made of multi-layer polycarbonate with integrated protection elements. It contains a contactless chip. On the surface of the polycarbonate, in the background, there are Montenegrin borders engraved and the micro-text along the borders: "Montenegro", label "MNE" and Montenegrin Coat-of-Arms. On the page with the data there is a machine-readable part where data are entered in line with the standards for machine-readable documents and special piece of legislation thereon. The text in this part is: "Travel document for stateless person", Montenegrin Coat-of-Arms, designation of the electronic passport, title "Montenegro" and place for: type, code of the country that issued the document and the number of the travel document. The upper right corner contains the application in the form of stylized territory of Montenegro, printed in optic ink that contains two shades of colour – green and red. In the left upper part there is a box for a photograph (32 x 41 mm), and on the right from the photograph there is the optic variable security element (kinegram) with the following motives: boundaries of Montenegrin map, Coat-of-Arms of Montenegro and the label "MNE". In the bottom, there is an oval protection element of special structure (MLI), and on the right side next to the photograph there are areas for: surname, name, date of birth, unique identity number, sex, place of birth, date of

issuance, name of the authority that issued the travel document, expiry date and signature (Template 7).

The page referred to in paragraph 1 of this Article is printed in three derived pastel colours of blue, green and brown with integrated protective elements.