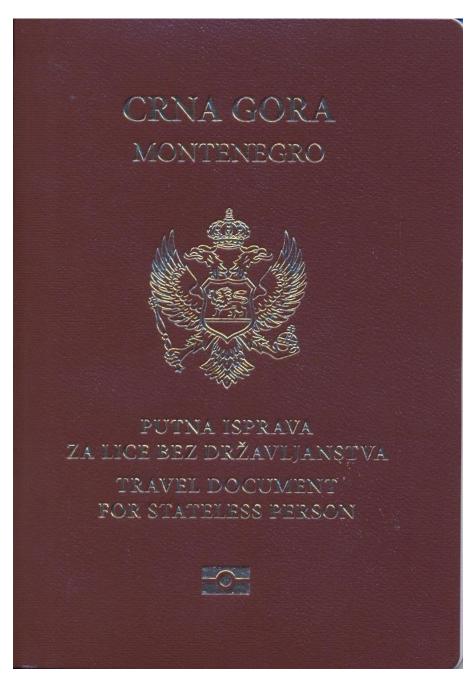

#### **Article 9**

The front page of the cover of the travel document for stateless person contains the titles: "MONTENEGRO", Coat-of-Arms of Montenegro and the title "TRAVEL DOCUMENT FOR STATELESS PERSON", as well as a symbol of an electronic passport, printed in the gold printing technique (Template 4).