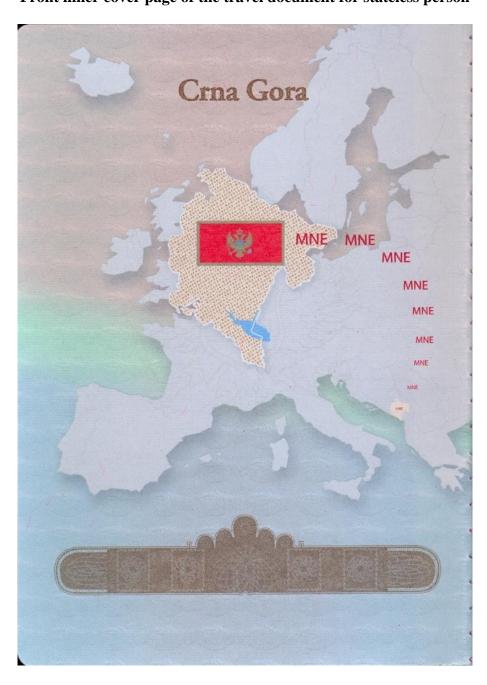

#### Article 10

Internal cover of the travel document for stateless person has in the background a stylized map of Europe with the territory of Montenegro marked in white, while in the front there is the title: "Montenegro", stylized territory of Montenegro and Montenegrin flag within it, as well as the label "MNE" and protection element in the form of a stylized female belt (belt from the Montenegrin national costume) (Template 5).