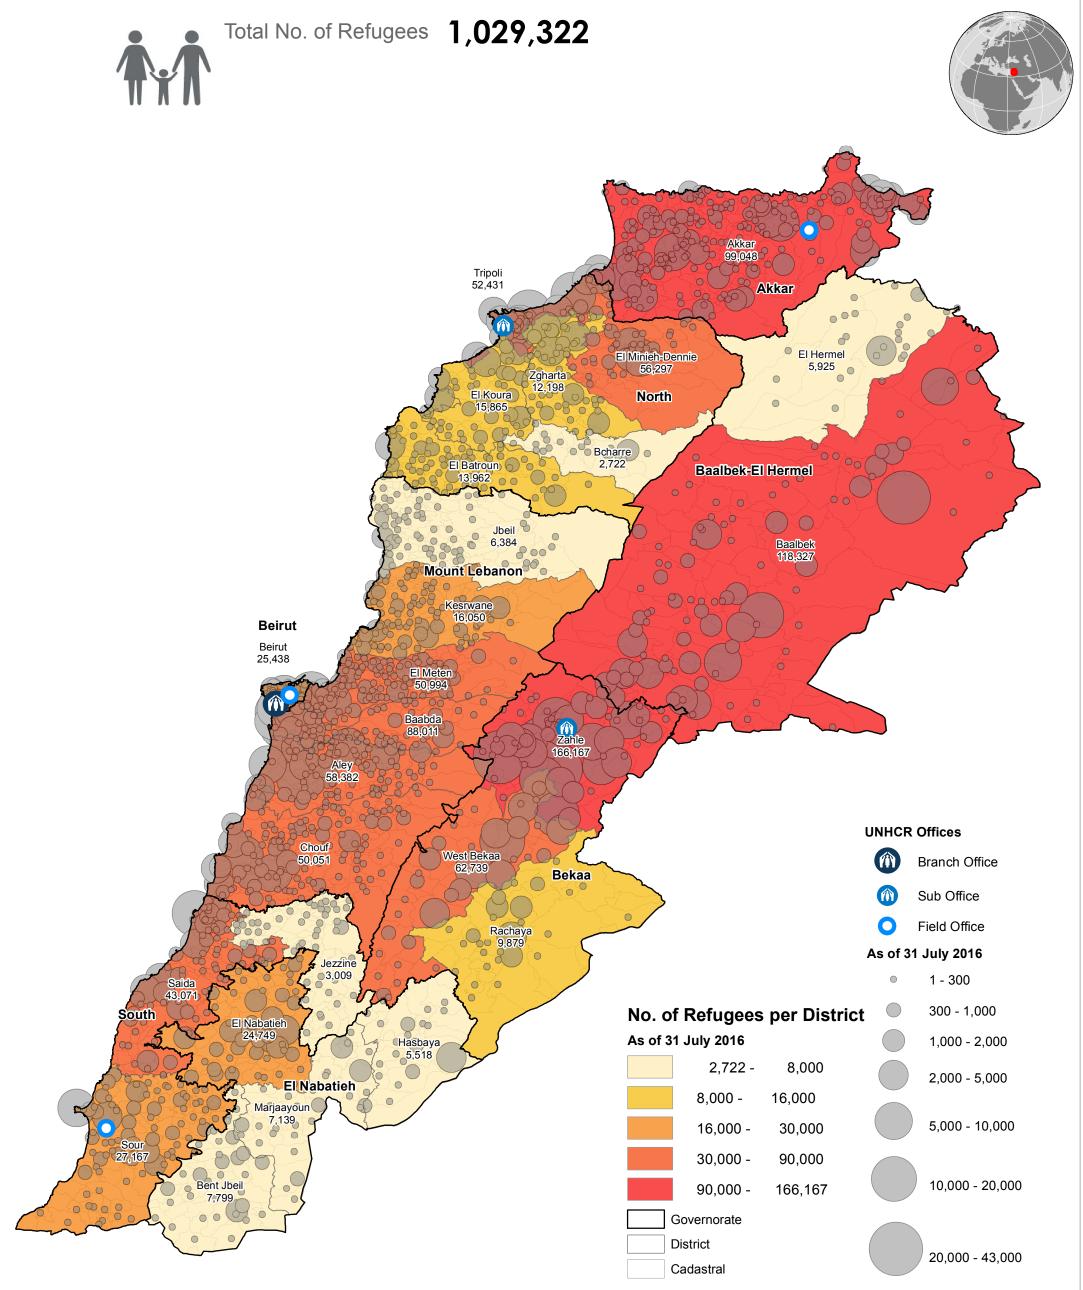

## Data Sources:

- Refugee population and location data by UNHCR as of 31 July 2016. For more information on refugee data, contact Diana El Habr at elhabr@unhcr.org