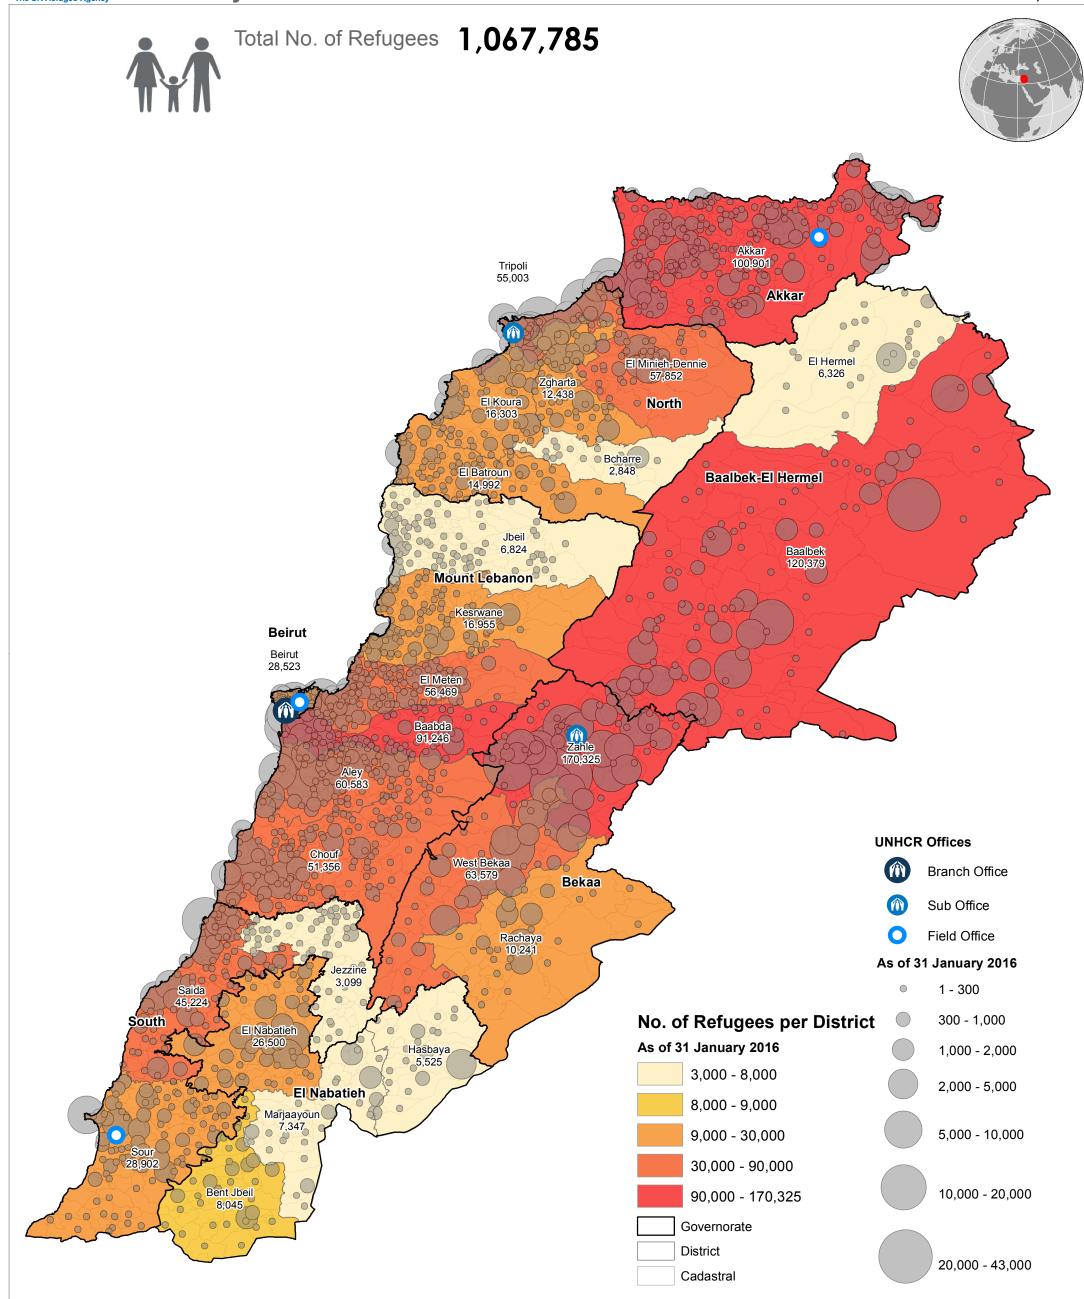

SYRIA REFUGEE RESPONSE

LEBANON Syrian Refugees Registered

UNHCR 31 January 2016

UNHCR Lebanon - Beirut Country Office

This map has been produced by UNHCR based on maps and material provided by the Government of Lebanon for UNHCR operational purposes. It does not constitute an official United Nations map. The designations employed and the presentation of material on this map do not imply the expression of any opinion whatsoever on the part of the Secretariat of the United Nations concerning the legal status of any country, territory, city or area or of its authorities, or concerning the delimitation of its frontiers or boundaries.

Data Sources:

- Refugee population and location data by UNHCR 31 January 2016. For more information on refugee data, contact Diana EI Habr at elhabr@unhcr.org

GIS and Mapping by UNHCR Lebanon. For further information on map, contact Jad Ghosn at ghosn@unhcr.org or Maroun Sader at sader@unhcr.org