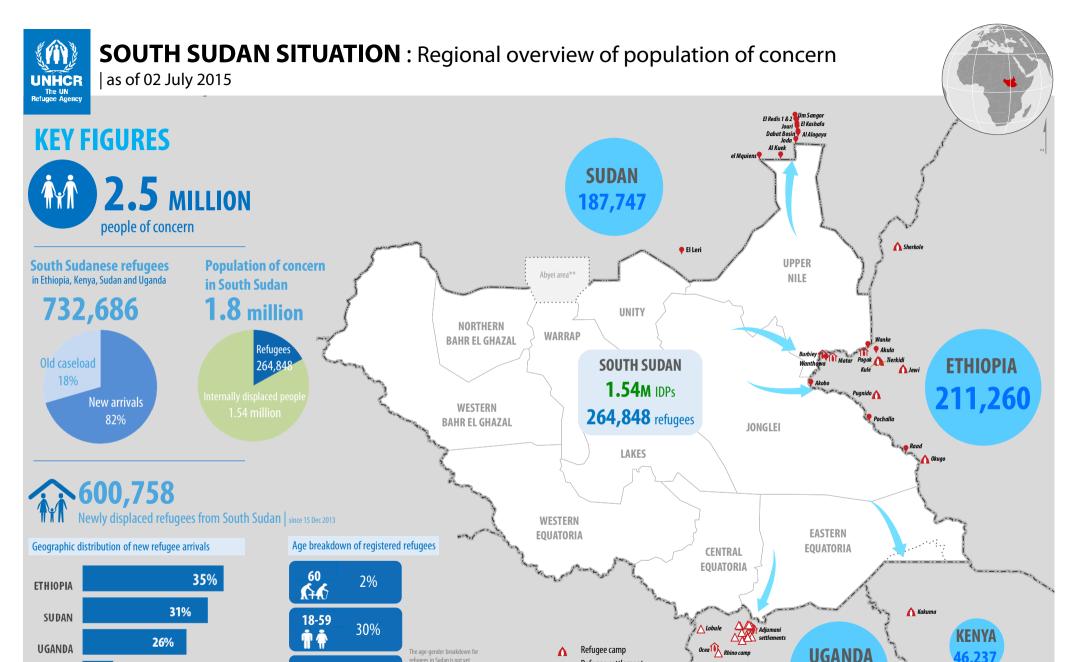

**Refugee settlement** 

Refugee location

Refugee transit centre

International boundary

Undetermined boundary\*

Post-crisis arrivals [Post-15 Dec]

Δ

俞

refugees in Sudan is not yet

to formally register refugees.

available since UNHCR has only

0-17

The boundaries and names shown and the designations used on this map do not imply official endorsement or acceptance by the United Nations.

Creation date: 06 July 2015 Sources: Refugee statistics - UNHCR, IDP statistics - UNOCHA, Boundaries - UNCS, UNDP

\* Final boundary between the Republic of Sudan and the Republic of South Sudan has not yet been determined. \*\* Final status of the Abyei area is not yet determined.

68%

Feedback: UNHCR Regional Support Hub in Nairobi kenrsgis@unhcr.org

8%

KENYA

155,514

∧ Kiryandonga