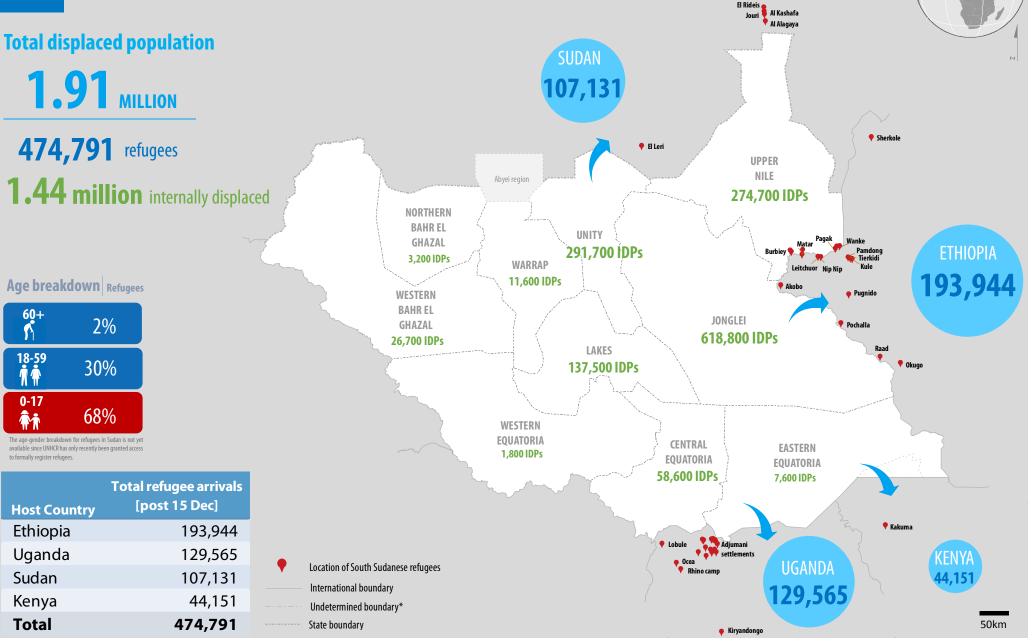

## SOUTH SUDAN EMERGENCY : Regional overview of refugees and internally displaced (New arrivals since 15 Dec 2013 | as of 15 November 2014)

The boundaries and names shown and the designations used on the maps do not imply official endorsement or acceptance by the United Nations. Final boundary between the Republic of Sudan and the Republic of South Sudan has not yet been determined. Final status of the Abyei area is not yet determined. Creation date: 25 November 2014 Sources: Boundaries - UNCS, UNDP; Refugee statistics - UNCHA, IDP statistics - UNOCHA Feedback: UNHCR Regional Support Hub in Nairobi kenrsgis@unhcr.org