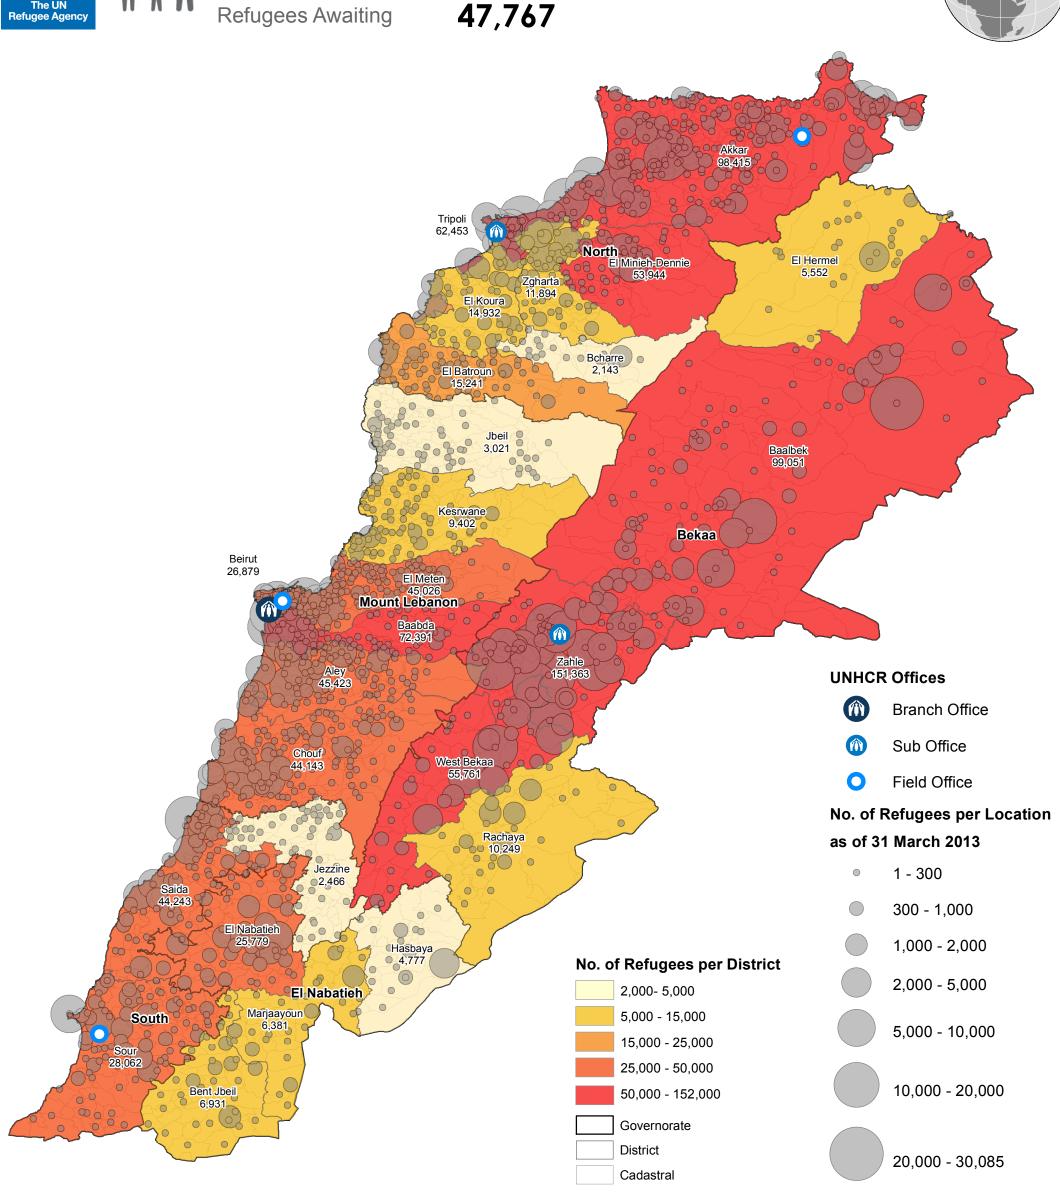

## **LEBANON Syrian Refugees Registered**

as of 31 March 2014

UNHCR Lebanon - Beirut Country Office

Total No. of Refugees 993,689
Refugees Registered 945,922
Refugees Awaiting 47 767

The boundaries, names, and designations used on this map do not imply official endorsement of the United Nations or UNHCR. All data used were the best available at the time of map production.

## Data Sources:

- Refugee population and location data by UNHCR as of 31 March 2014. For more information

on refugee data, contact Rana G. Ksaifi at ksaifi@unhcr.org

GIS and Mapping by UNHCR Lebanon. For further information on map, contact Jad Ghosn at ghosn@unhcr.org

or Aung Thu WIN at wina@unhcr.org