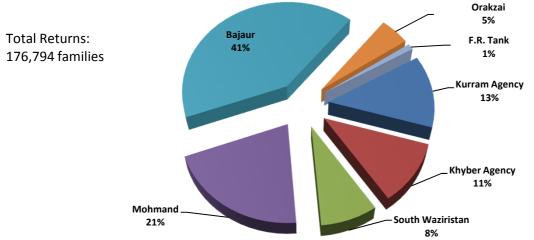

Agency-wise Cumulative Returns to FATA (2010-2015)

## Note:

The figures are based on Voluntary Return Forms (VRF) processed by UNHCR and represent number of families
608 of 3,238 families had returned spontaneously to South Waziristan in 2013 but were issued VRF to enable them to receive Govt. assistance

3. All IDPs from Bajaur and Mohmand are marked as returnees following Government's official denotification

4. This fact sheet does not reflect unregistered returnees facilitated by the Government

Source: UNHCR