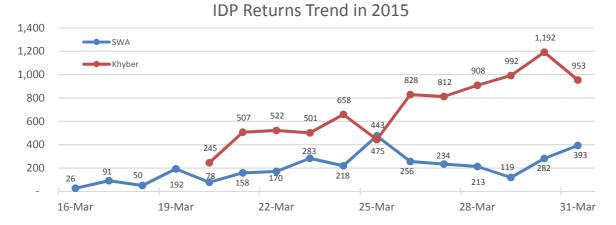

|                            | IDP Returns Fact Sheet<br>Updated: As of 31 March 2015 |        |       |     |        |         | <b>UNHCR</b><br>The UN Refugee Agency |  |
|----------------------------|--------------------------------------------------------|--------|-------|-----|--------|---------|---------------------------------------|--|
| Returns in 2015 (families) |                                                        |        |       |     |        |         |                                       |  |
|                            | Orakzai                                                | Kurram | SWA   | NWA | Khyber | FR Tank | Total                                 |  |
| January                    |                                                        |        |       |     |        |         | 0                                     |  |
| February                   |                                                        |        |       |     |        |         | 0                                     |  |
| March                      |                                                        |        | 3,238 |     | 8,561  |         | 11,799                                |  |
| April                      |                                                        |        |       |     |        |         | 0                                     |  |
| May                        |                                                        |        |       |     |        |         | 0                                     |  |
| June                       |                                                        |        |       |     |        |         | 0                                     |  |
| July                       |                                                        |        |       |     |        |         | 0                                     |  |
| August                     |                                                        |        |       |     |        |         | 0                                     |  |
| September                  |                                                        |        |       |     |        |         | 0                                     |  |
| October                    |                                                        |        |       |     |        |         | 0                                     |  |
| November                   |                                                        |        |       |     |        |         | 0                                     |  |
| December                   |                                                        |        |       |     |        |         | 0                                     |  |
| Total                      | 0                                                      | 0      | 3,238 | 0   | 8,561  | 0       | 11,799                                |  |