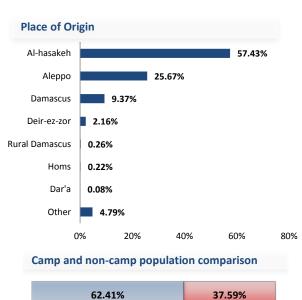

Camp

Urban

proGres registered individuals

| Governorate  | Individuals | Households | % Total |
|--------------|-------------|------------|---------|
| Duhok        | 99,507      | 31,029     | 39.86%  |
| Erbil        | 112,043     | 42,984     | 44.88%  |
| Sulaymaniyah | 30,182      | 11,978     | 12.09%  |
| Anbar        | 4,512       | 1,151      | 1.81%   |
| Ninewa       | 1,301       | 433        | 0.52%   |
| Kirkuk       | 806         | 284        | 0.32%   |
| Baghdad      | 422         | 235        | 0.17%   |
| Other        | 883         | 461        | 0.35%   |
| Total Iraq   | 249,656     | 88,555     | 100%    |

| Camps Registered Population |             |            |         |  |
|-----------------------------|-------------|------------|---------|--|
| Camp                        | Individuals | Households | % Total |  |
| Al-Obaidi Camp              | 1,519       | 319        | 1.62%   |  |
| Akre Settlement             | 1,472       | 346        | 1.57%   |  |
| Domiz Camp 1                | 41,224      | 13,555     | 43.93%  |  |
| Domiz Camp 2                | 6,208       | 1,372      | 6.62%   |  |
| Gawilan Camp                | 6,986       | 1,740      | 7.44%   |  |
| Basirma Camp                | 3,554       | 861        | 3.79%   |  |
| Darashakran Camp            | 10,210      | 2,248      | 10.88%  |  |
| Kawergosk Camp              | 10,113      | 2,672      | 10.78%  |  |
| Qushtapa Camp               | 6,564       | 1,739      | 7.00%   |  |
| Arbat Camp                  | 5,988       | 1,596      | 6.38%   |  |
| Total                       | 93,838      | 26,448     | 100%    |  |