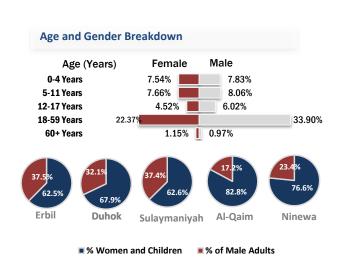

249,656

This profile is based on

| From 16 June 2014, as Al-Obaidi Camp became inaccessible to UN agencies and other |
|-----------------------------------------------------------------------------------|
| humanitarian staff, the camp registered population figure is not updated.         |

Camp

Urban

proGres registered individuals

| Governorate  | Individuals | Households | % Total |
|--------------|-------------|------------|---------|
| Duhok        | 99,507      | 31,029     | 39.86%  |
| Erbil        | 112,043     | 42,984     | 44.88%  |
| Sulaymaniyah | 30,182      | 11,978     | 12.09%  |
| Anbar        | 4,512       | 1,151      | 1.81%   |
| Ninewa       | 1,301       | 433        | 0.52%   |
| Kirkuk       | 806         | 284        | 0.32%   |
| Baghdad      | 422         | 235        | 0.17%   |
| Other        | 883         | 461        | 0.35%   |
| Total Iraq   | 249,656     | 88,555     | 100%    |

| Camps Registered Population |             |            |         |  |
|-----------------------------|-------------|------------|---------|--|
| Camp                        | Individuals | Households | % Total |  |
| Al-Obaidi Camp              | 1,519       | 319        | 1.62%   |  |
| Akre Settlement             | 1,472       | 346        | 1.57%   |  |
| Domiz Camp 1                | 41,224      | 13,555     | 43.93%  |  |
| Domiz Camp 2                | 6,208       | 1,372      | 6.62%   |  |
| Gawilan Camp                | 6,986       | 1,740      | 7.44%   |  |
| Basirma Camp                | 3,554       | 861        | 3.79%   |  |
| Darashakran Camp            | 10,210      | 2,248      | 10.88%  |  |
| Kawergosk Camp              | 10,113      | 2,672      | 10.78%  |  |
| Qushtapa Camp               | 6,564       | 1,739      | 7.00%   |  |
| Arbat Camp                  | 5,988       | 1,596      | 6.38%   |  |
| Total                       | 93,838      | 26,448     | 100%    |  |