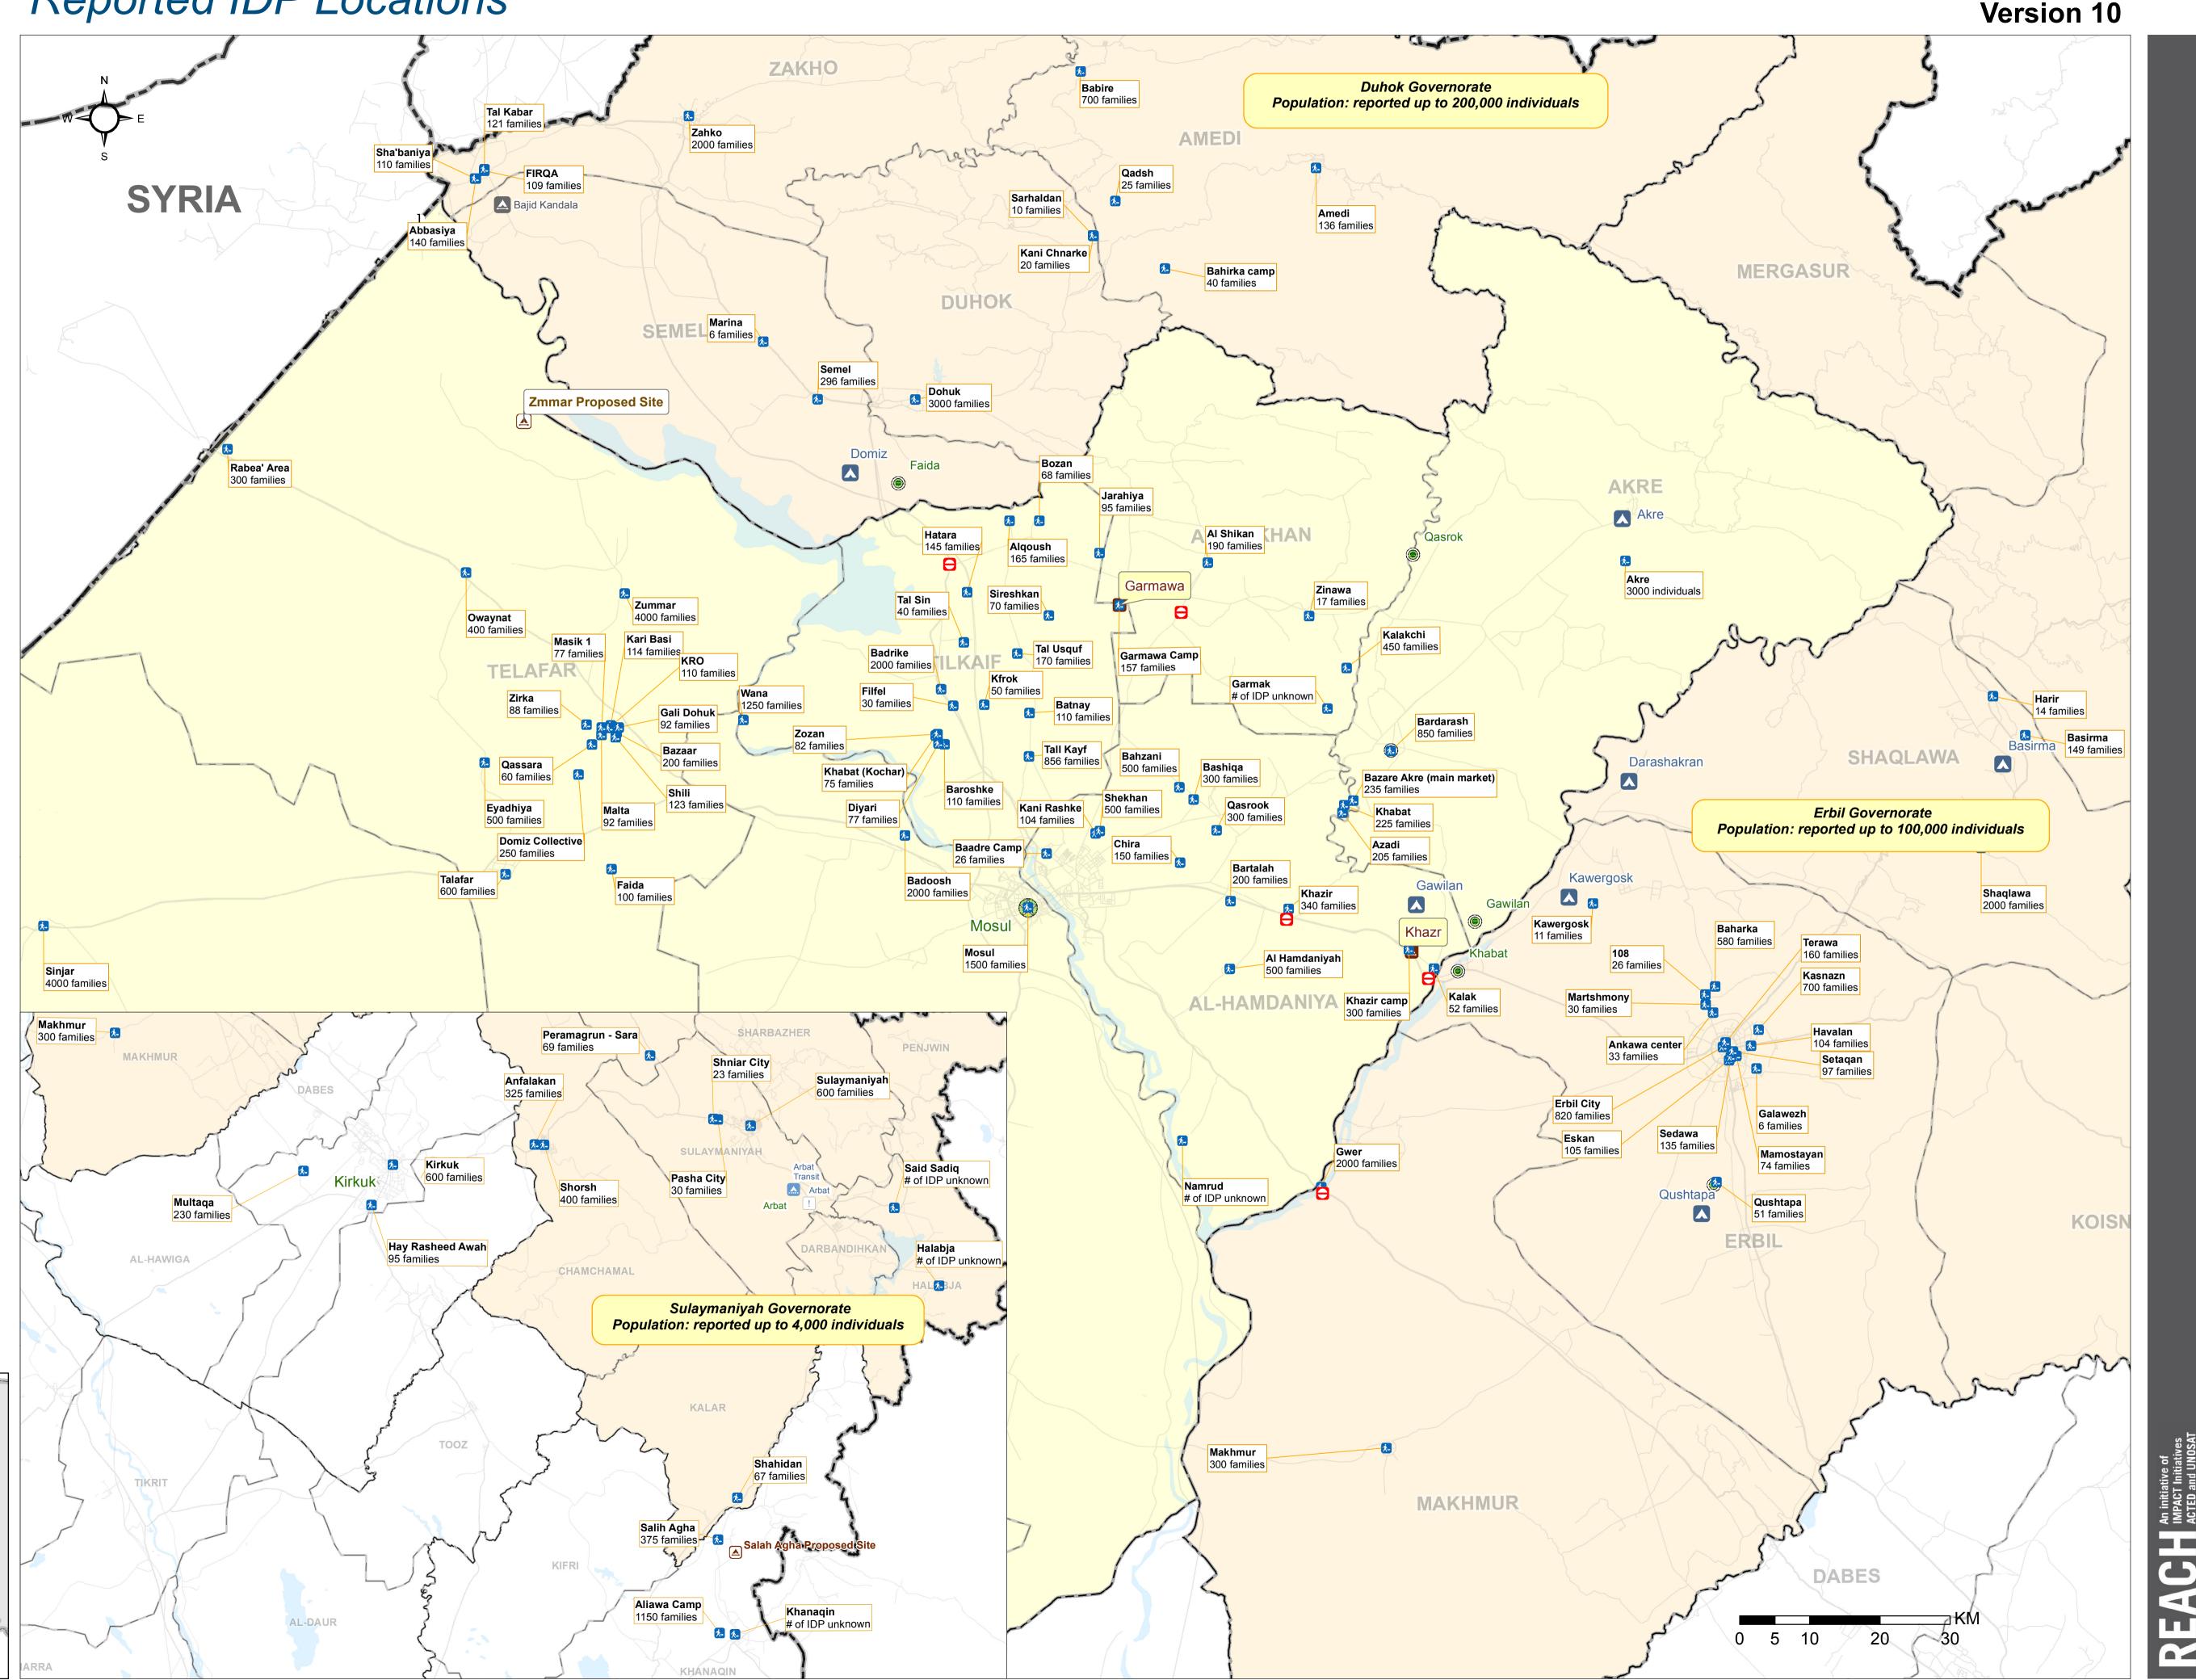

Reported IDP Locations \$→ Fransit Site for IDP Proposed IDP Site Country Borders Governorate Borders **District Borders KRI** Governorate Ninewa Governorate **Region Capital** Governorate Capital Other cities Refugee Camp Refugee Camp ! Under Construction Refugee Temporary Camp Refugee Transit Site Border Crossing Θ **Key Entry Points** \*Map designed for A1 Printing

This map is a product of the KRI Inter Sector Coordination Group (ISCG)

Only data available at the time of printing shown on the map.

For more details/updated info please iraq@reach-initiative.org or contact: IRQERBIM@unhcr.org.

IDP Data Source: UNHCR, ICODHA, Department of Displacement and Migration (BDM Iraq), IOM, ERC, PARC, UNICEF, REACH

Background reference map: ESRI

Administrative boundaries: GADM/OCHA/HIC 2011

Projection: WGS 1984 Web Mercator

Note: Data, designations and boundaries contained on this map are not warranted to be error-free and do not imply acceptance by the REACH partners, associates or donors mentioned on this map.

## **IRAQ - Ninewa Governorate and Kurdistan Region of Iraq Reported IDP Locations**

## FOR HUMANITARIAN PURPOSES ONLY

**Production date: 22 June 2014**