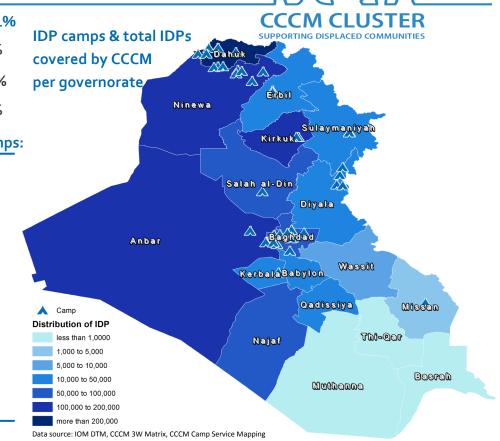

## **IRAQ - CCCM: IDP Populations & Settlements Situation**

## 30 October 2015

M

-165

9

Ç.



## IDP populations covered by CCCM cluster, per Governorate (by individuals)





## **IDP** displacement timeline



The cluster will update and distribute dashboards to humanitarian partners on a regular basis. Please let us know if you have suggestions for improvements or corrections in information: mathieu@unhcr.org . For more CCCM information: https:// www.humanitarianresponse.info/operations/irag/camp-coordination-management-cccm Data sources: CCCM 3W, CSM, IOM DTM October 2015 iomirag.net/dtm-page