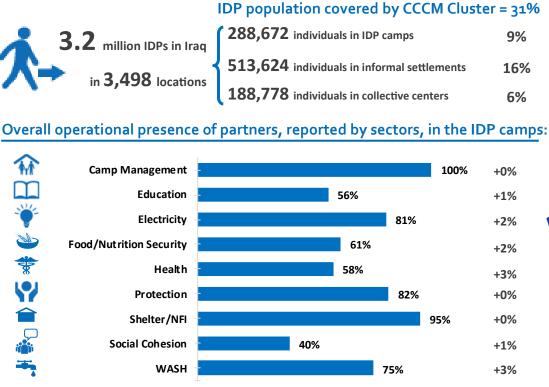

## **IRAQ - CCCM: IDP Populations & Settlements Situation**

## 30 October 2015

M

-165

9

Ç.