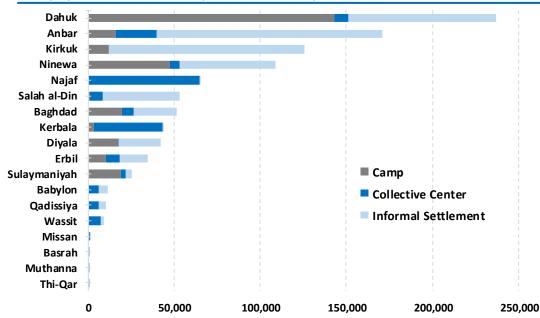

## **IRAQ - CCCM: IDP Populations & Settlements Situation**

## 30 October 2015

M

-165

9

Ç.



## IDP populations covered by CCCM cluster, per Governorate (by individuals)





## **IDP** displacement timeline



The cluster will update and distribute dashboards to humanitarian partners on a regular basis. Please let us know if you have suggestions for improvements or corrections in information: mathieu@unhcr.org . For more CCCM information: https:// www.humanitarianresponse.info/operations/irag/camp-coordination-management-cccm Data sources: CCCM 3W, CSM, IOM DTM October 2015 iomirag.net/dtm-page