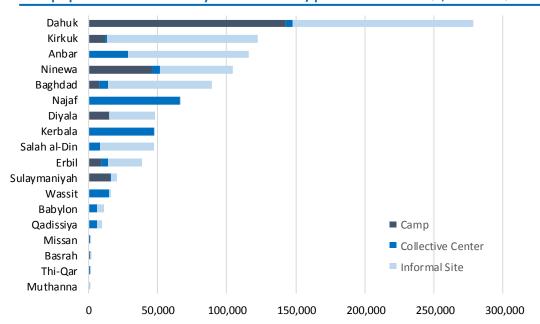

## IRAQ - CCCM: IDP Populations & Settlements Situation

25 June 2015





## Overall operational presence of partners, reported by sectors, in the IDP camps:



## IDP populations covered by CCCM cluster, per Governorate (by individuals)





## → IDP displacement timeline



The cluster will update and distribute dashboards to humanitarian partners on a regular basis. Please let us know if you have suggestions for improvements or corrections in information: <a href="mailto:iragimo@cccmcluster.org">iragimo@cccmcluster.org</a>. For more CCCM information: <a href="https://www.humanitarianresponse.info/operations/irag/camp-coordination-management-cccm">https://www.humanitarianresponse.info/operations/irag/camp-coordination-management-cccm</a>
Data sources: CCCM 3W, CSM, June 2015; IOM DTM 11 June 2015 <a href="mailto:iomirag.net/dtm-page">iomirag.net/dtm-page</a>