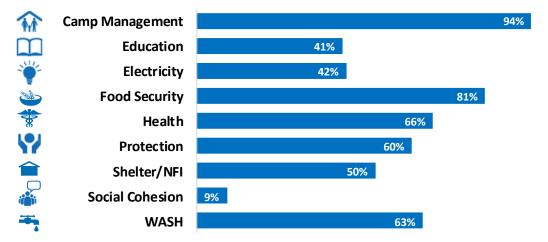

## Overall operational presence of partners, reported by sectors, in the IDP camps: