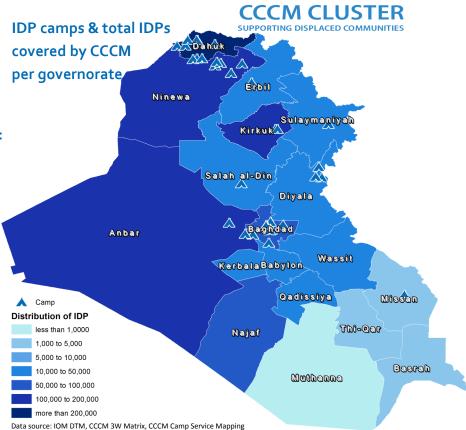

## IRAQ - CCCM: IDP Populations & Settlements Situation

25 June 2015





## Overall operational presence of partners, reported by sectors, in the IDP camps:



## IDP populations covered by CCCM cluster, per Governorate (by individuals)





## → IDP displacement timeline



The cluster will update and distribute dashboards to humanitarian partners on a regular basis. Please let us know if you have suggestions for improvements or corrections in information: <a href="mailto:iragimo@cccmcluster.org">iragimo@cccmcluster.org</a>. For more CCCM information: <a href="https://www.humanitarianresponse.info/operations/irag/camp-coordination-management-cccm">https://www.humanitarianresponse.info/operations/irag/camp-coordination-management-cccm</a>
Data sources: CCCM 3W, CSM, June 2015; IOM DTM 11 June 2015 <a href="mailto:iomirag.net/dtm-page">iomirag.net/dtm-page</a>