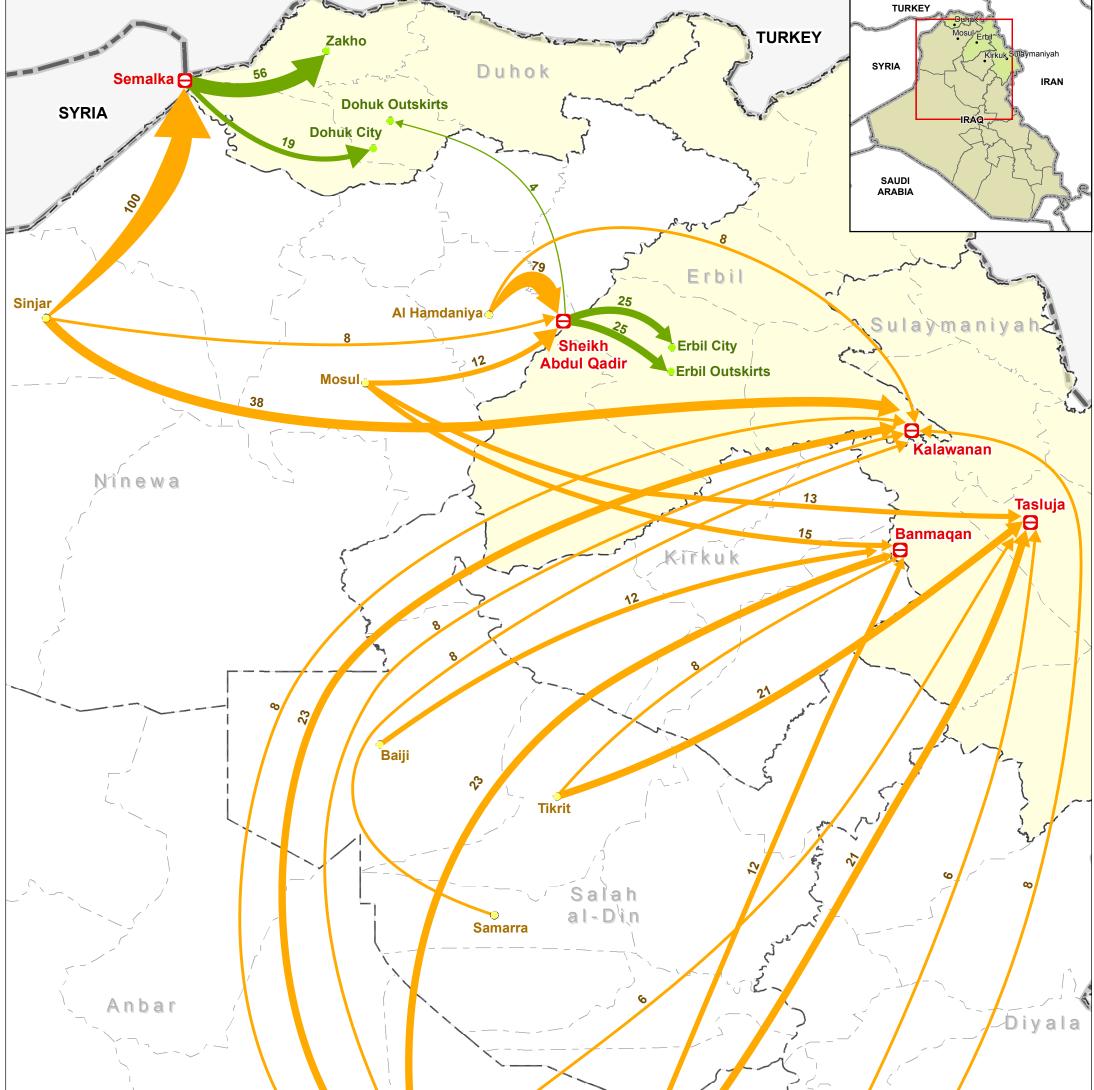

## **IRAQ - Kurdistan Region of Iraq**

For Humanitarian Purposes Only Production date: 10 September 2014

Area of Origin and intentions of IDPs interviewed at entry points to KRI 31 August to 4 September 2014

| Entry point                                                                                                                                                        | No intention<br>declared |                                                       |                                                                                       |                                                                                                                                                                                                   | 777                                                                                                                                                                                                      |
|--------------------------------------------------------------------------------------------------------------------------------------------------------------------|--------------------------|-------------------------------------------------------|---------------------------------------------------------------------------------------|---------------------------------------------------------------------------------------------------------------------------------------------------------------------------------------------------|----------------------------------------------------------------------------------------------------------------------------------------------------------------------------------------------------------|
| Banmaqan                                                                                                                                                           | 100%                     | $r'_{7}$                                              | <sup>C</sup> Ramadi                                                                   | 7                                                                                                                                                                                                 |                                                                                                                                                                                                          |
| Kawalana                                                                                                                                                           | 100%                     |                                                       | Falluja                                                                               | Baghdad                                                                                                                                                                                           | Mada'in                                                                                                                                                                                                  |
| Semalka                                                                                                                                                            | 25%                      | _/                                                    |                                                                                       |                                                                                                                                                                                                   |                                                                                                                                                                                                          |
| Sheikh Abdul Qadir                                                                                                                                                 | 46%                      |                                                       |                                                                                       | Mahmoudiya                                                                                                                                                                                        |                                                                                                                                                                                                          |
| Tasluja                                                                                                                                                            | 100%                     | ×                                                     |                                                                                       | (~                                                                                                                                                                                                |                                                                                                                                                                                                          |
| City of origin<br>% of Households arriving<br>at Entry Point from District of Origin<br>(% by Entry Point)<br>Only % more than 5 has been represented on this map. |                          | City of destination<br>% of Households at Entry Point | <ul> <li>Entry point</li> <li>Country borders</li> <li>Governorate borders</li> </ul> | Assessment - REACH Initiative<br>Administrative boundaries: GADM/OCHA/HIC 2011<br>Projection: GCS WGS 1984<br>Contact: iraq@reach-initiative.org<br>File: IRQ_MOV_DisplEntryPoint_W8_A3_10SEP2014 |                                                                                                                                                                                                          |
|                                                                                                                                                                    |                          | nted on this map.                                     | • if Known (% by Entry Point)                                                         | District borders     KRI governorates                                                                                                                                                             | Note: Data, designations and boundaries contained on this map<br>are not warranted to be error-free and do not imply acceptance<br>by the REACH partners, associates or donors mentioned on this<br>map. |

NOTE: Due to small sample size data from Badrike Entry Point was not represented on this map.