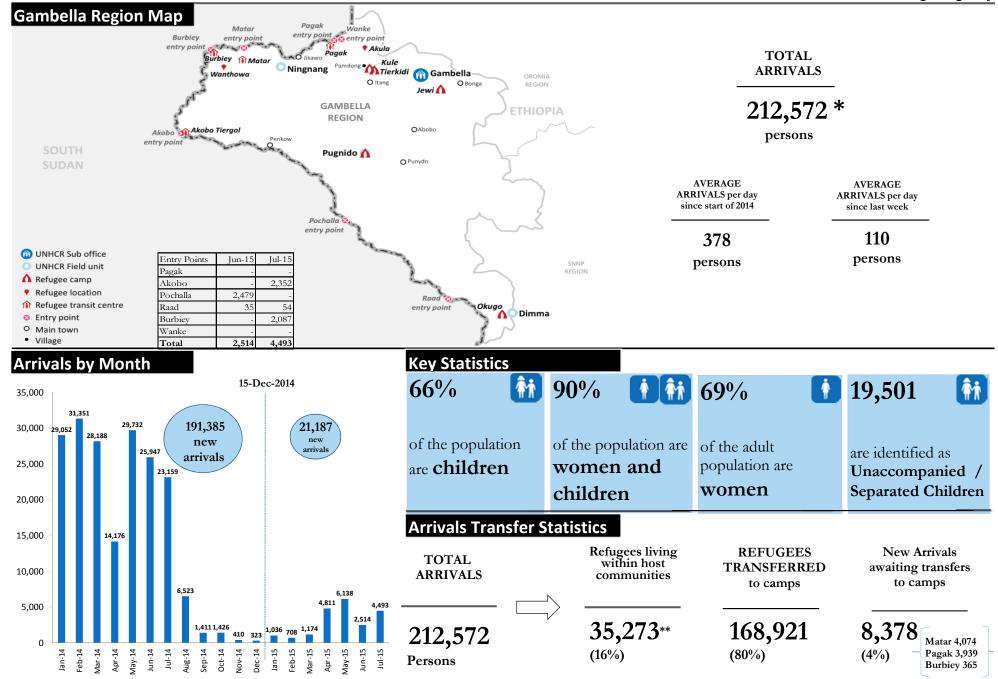

## South Sudanese new arrivals in Gambella - Post 15th December 2013 (as of 17-July-2015)

<sup>\*-</sup> This figure does not include the old caseload of 57,359 South Sudanese refugees registered pre 15th December 2013 [Breakdown: Pugnido = 43,232; Okugo = 4,127, Wanthowa- estimated 10,000] In addition to 212,572 South Sudanese refugees in Gambella region, there are 9,807 refugees at the camps in Assosa [Breakdown: Pre 15th Dec 2013 = 6,129; Post 15th Dec 2013 = 3,678]

<sup>\*\*-</sup> This figure does not include the old caseload of 10,000 South Sudanese refugees living in Wanthowa Woreda who arrived pre-15 December 2013.