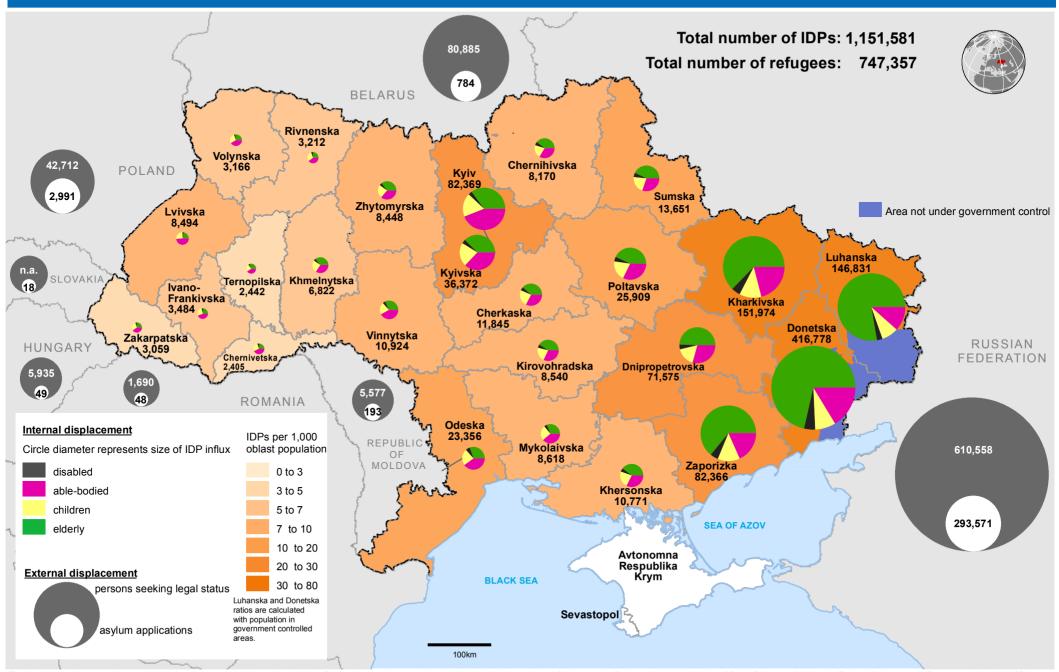

## Ukraine: Overview of population displacement (as of 16 March 2015)

The boundaries and names shown and the designations used on this map do not imply official endorsement or acceptance by the United Nations. Internal Displacement: Data provided by the Ministry of Social Policy, as of 16 March. External displacement: Figures reported to UNHCR by Government Asylum Authorities as of 15 March for Hungary, 17 March for Poland, 19 March for Moldova, 18 March for Romania, 31 December 2014 for Slovakia, and as reported by the Russian Federal Migration Service as of 16 March for the Russian Federation. |