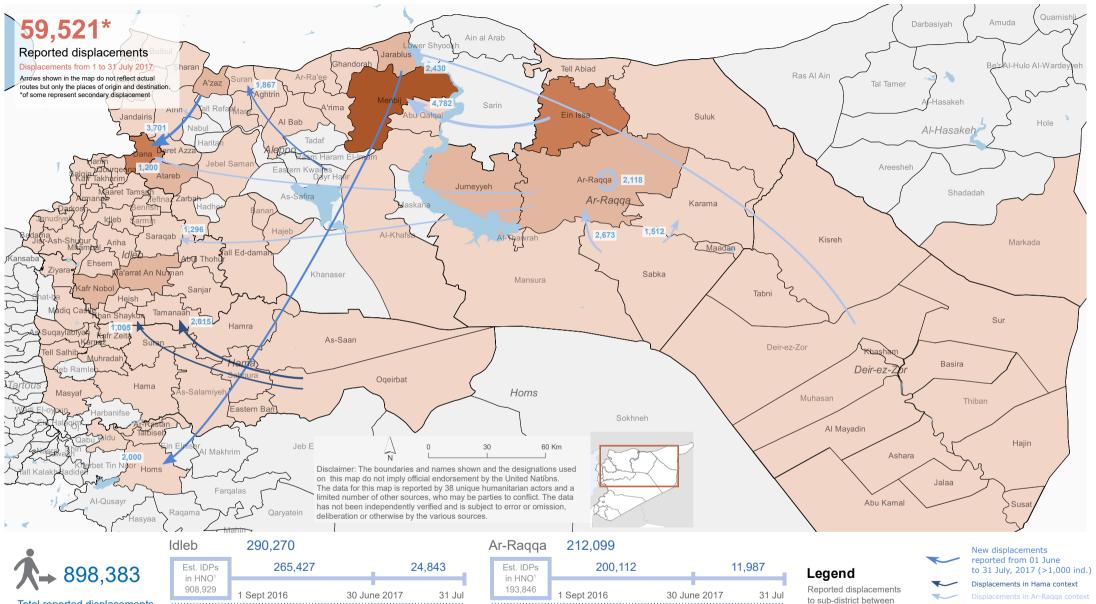

## Syrian Arab Republic (Northern Governorates): Displacements snapshot from 1st to 31st of July 2017

## Total reported displacements since HNO 2017\*\*

\*Displacements reported after HNO might be multiple displacements of the same IDPs. Displacements are 'To' the respective governorates. Information on where IDPs come 'From' is available in CCCM IDP tracking database.

\*\* Includes Aleppo, Al-Hasakeh, Ar-Raqqa, Deir-ez-Zor, Hama, Idleb and Lattakia. 'Displacements before September are included in the HNO est. IDPs

|                                  | 1 Sept 2010                                         | 30 Julie 2017                                                       | 3 i Jui                                                                                     |  |
|----------------------------------|-----------------------------------------------------|---------------------------------------------------------------------|---------------------------------------------------------------------------------------------|--|
| )                                | 347,454                                             |                                                                     |                                                                                             |  |
| Est. IDPs<br>in HNO <sup>1</sup> | 330,515                                             |                                                                     | 16,939                                                                                      |  |
| )23                              | 1 Sept 2016                                         | 30 June 2017                                                        | 31 Jul                                                                                      |  |
|                                  | 22,383                                              |                                                                     |                                                                                             |  |
| Ps                               | 20,073                                              |                                                                     | 2,310                                                                                       |  |
| 50                               | 1 Sept 2016                                         | 30 June 2017                                                        | 31 Jul                                                                                      |  |
|                                  | Ps<br>D <sup>1</sup><br>123<br>Ps<br>D <sup>1</sup> | Ps<br>2/23<br>1 Sept 2016<br>22,383<br>Ps<br>20,073<br>50<br>20,073 | 347,454       Ps     330,515       1     Sept 2016     30 June 2017       22,383     20,073 |  |

| Ar-Rac                                      | qqa         | 212,099                                |         |        |                                                |         |
|---------------------------------------------|-------------|----------------------------------------|---------|--------|------------------------------------------------|---------|
| Est. IDPs<br>in HNO <sup>1</sup><br>193,846 | 200,112     | <sup>11,987</sup> Legend               |         |        | Legend                                         |         |
|                                             | 1 Sept 2016 | 30 Jur                                 | ne 2017 | 31 Jul | Reported displacements to sub-district between |         |
| Deir-ez                                     | z-Zo        | 1Sep2016 - 31Jul2017<br>(% of total**) |         |        |                                                |         |
| Est. IDPs<br>in HNO <sup>1</sup><br>181,915 | 9,642       |                                        |         | 1,233  | 0% - 3%                                        |         |
|                                             | 1 Sept 2016 | 30 Jur                                 | ie 2017 | 31 Jul | 3% - 6%                                        |         |
| Homs                                        |             | 4,442                                  |         |        |                                                | 6% - 9% |
| Est. IDPs<br>in HNO <sup>1</sup><br>476,703 | 2,233       |                                        |         | 2,209  |                                                |         |
|                                             | 1 Sept 2016 | 30 Jur                                 | ie 2017 | 31 Jul | More than 9%                                   |         |

 Displacements in Hama context

 Displacements in Ar-Raqqa context

 Other displacements

 Governorate boundary

 Subdistrict boundary

 IDP sites/settlements

 Intl. border entry points

 Creation Date: 10/08/2017, CCCM Cluster Turkey hub Source: CCCM cluster database, Turkey hub. Feedback: CCCM Cluster Northern Svria,