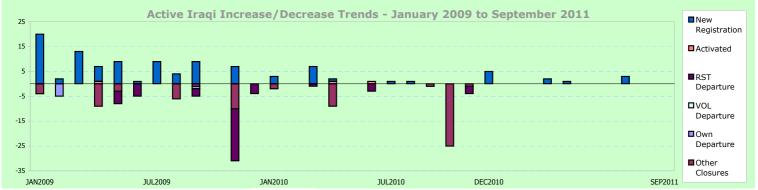

#### Statistical Report on UNHCR Registered Iraqis

Iraqis active in Egypt, Iran, Jordan, Lebanon, Syria, Turkey, and GCC countries (Bahrain, Kuwait, Oman, Qatar, Saudi Arabia and United Arab Emirates)

**Registered Iraqi Population Trends** 

|           | . ad obaia: |              |              |              |              |              |             |              |             | gg,         |
|-----------|-------------|--------------|--------------|--------------|--------------|--------------|-------------|--------------|-------------|-------------|
|           |             |              | Increases    |              | Decreases    |              |             |              |             |             |
|           |             |              |              |              |              |              | Own         |              | Other       |             |
|           | Beginning   |              |              |              |              | Voluntary    | Departure   |              | Closures    | Adjust-     |
|           | of year/    | End of year/ | New          | Reactivated/ | Resettlement | Repatriation | (Return/3rd | Inactivated  | (Death,     | ments       |
|           | month       | month        | Registration | Reopened     | Departure    | Departure    | Country)    | (No Contact) | Withdrawal) | (due to     |
| 2007      | 73,524      | 233,535      | 168,402      | 1,897        | 3,613        | 5            | 740         | 813          | 5,087       | retro-      |
| 2008      | 233,535     | 310,413      | 103,151      | 1,795        | 17,903       | 943          | 1,907       | 4,133        | 3,236       | active data |
| 2009      | 310,413     | 228,050      | 50,047       | 2,867        | 22,739       | 1,559        | 2,275       | 104,758      | 3,945       | entry)      |
| 2010      | 228,050     | 194,239      | 39,587       | 6,008        | 16,173       | 530          | 3,064       | 55,393       | 4,851       | 605         |
| 2011      |             |              |              |              |              |              |             |              |             |             |
| January   | 194,239     | 197,216      | 4,154        | 538          | 963          | 65           | 251         | 346          | 251         | 166         |
| February  | 197,216     | 199,179      | 3,525        | 420          | 818          | 52           | 236         | 610          | 814         | 555         |
| March     | 199,179     | 201,451      | 3,582        | 523          | 466          | 45           | 363         | 602          | 762         | 425         |
| April     | 201,451     | 202,408      | 2,444        | 298          | 381          | 56           | 343         | 447          | 496         | (27)        |
| May       | 202,408     | 188,599      | 2,739        | 388          | 698          | 104          | 436         | 15,172       | 380         | (147)       |
| June      | 188,599     | 189,534      | 2,264        | 361          | 698          | 131          | 400         | 348          | 515         | 339         |
| July      | 189,534     | 189,783      | 2,108        | 325          | 654          | 173          | 380         | 402          | 425         | (160)       |
| August    | 189,783     | 175,761      | 2,360        | 348          | 1,004        | 185          | 380         | 15,094       | 379         | 305         |
| September | 175,761     | 176,694      | 2,697        | 578          | 820          | 355          | 498         | 271          | 270         | (140)       |
| October   | 176,694     |              | ,            |              |              |              |             |              |             |             |
| November  |             |              |              |              |              |              |             |              |             |             |
| December  |             |              |              |              |              |              |             |              |             |             |
| Sub Total |             |              | 25,873       | 3,779        | 6,502        | 1,166        | 3,287       | 33,292       | 4,292       | 1,316       |
| Sub Total |             |              | 23,673       | 3,779        | 0,302        | 1,100        | 3,207       | 33,232       | 7,232       | 1,51        |