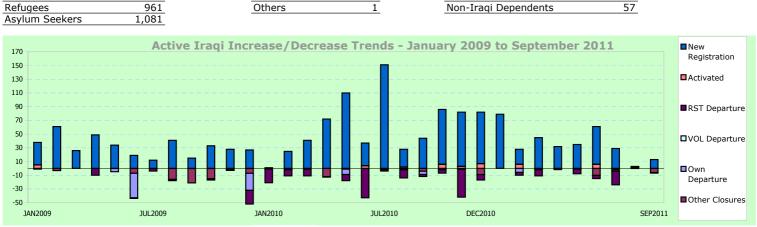

869

11.7%

Individuals with Specific Needs:

| Refugees       | 5,891 |
|----------------|-------|
| Asylum Seekers | 1,526 |
|                |       |

| Others | 26 |
|--------|----|
|--------|----|

Non-Iraqi Dependents 6

### Statistical Report on UNHCR Registered Iraqis

30-Sep-11 3,585

These statistics do not include the vast majority of Iraqi refugees who are registered with the government but not with UNHCR-Iran. There are 41,995 Iraqi refugees registered only by the government (Up to 31-03-2011).

Registered Iraqi Population Trends

|           | . ad obaiac |              |              |              |              |              |             |              |             |             |
|-----------|-------------|--------------|--------------|--------------|--------------|--------------|-------------|--------------|-------------|-------------|
|           |             |              | Increases    |              | Decreases    |              |             |              |             |             |
|           | Б           |              |              |              |              |              | Own         |              | Other       |             |
|           | Beginning   |              |              |              |              | Voluntary    | Departure   |              | Closures    | Adjust-     |
|           | of year/    | End of year/ | New          | Reactivated/ | Resettlement | Repatriation | (Return/3rd | Inactivated  | (Death,     | ments       |
|           | month       | month        | Registration | Reopened     | Departure    | Assisted     | Country)    | (No Contact) | Withdrawal) | (due to     |
| 2007      | 735         | 4,466        | 3,822        | 8            | 93           | -            | -           | -            | 6           | retro-      |
| 2008      | 4,466       | 4,775        | 737          | 15           | 16           | -            | 8           | 406          | 13          | active data |
| 2009      | 4,775       | 4,424        | 80           | 3            | 38           | -            | 6           | 355          | 35          | entry)      |
| 2010      | 4,424       | 3,590        | 18           | 2            | 12           | -            | -           | 798          | 37          | (7          |
| 2011      |             |              |              |              |              |              |             |              |             |             |
| January   | 3,590       | 3,586        | -            | -            | -            | -            | -           | 4            | -           | -           |
| February  | 3,586       | 3,586        | -            | -            | -            | -            | -           | -            | -           | -           |
| March     | 3,586       | 3,582        | 2            | -            | -            | -            | -           | 6            | -           | -           |
| April     | 3,582       | 3,579        | 1            | -            | -            | -            | -           | 4            | -           | -           |
| May       | 3,579       | 3,577        | -            | -            | -            | -            | -           | 2            | -           | -           |
| June      | 3,577       | 3,577        | 9            | -            | -            | -            | -           | -            | -           | (9          |
| July      | 3,577       | 3,585        | 3            | -            | -            | -            | -           | 4            | -           | 9           |
| August    | 3,585       | 3,585        | -            | -            | -            | _            | -           | -            | -           | -           |
| September | 3,585       | 3,585        | -            | -            | -            | _            | -           | -            | -           | _           |
| October   | 3,585       |              |              |              |              |              |             |              |             |             |
| November  |             |              |              |              |              |              |             |              |             |             |
| December  |             |              |              |              |              |              |             |              |             |             |
| Sub Total |             |              | 15           | -            | -            | -            | -           | 20           | -           |             |