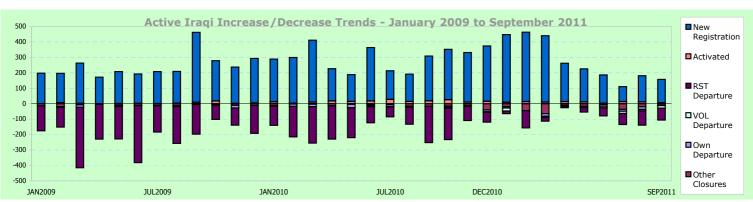

# **UNHCR Region**

30-Sep-11 176,694

#### Statistical Report on UNHCR Registered Iraqis

Iraqis active in Egypt, Iran, Jordan, Lebanon, Syria, Turkey, and GCC countries (Bahrain, Kuwait, Oman, Qatar, Saudi Arabia and United Arab Emirates)

**Registered Iraqi Population Trends** 

|           | . ad obaia: |              |              |              |              |              |             |              |             | gg,         |
|-----------|-------------|--------------|--------------|--------------|--------------|--------------|-------------|--------------|-------------|-------------|
|           |             |              | Increases    |              | Decreases    |              |             |              |             |             |
|           |             |              |              |              |              |              | Own         |              | Other       |             |
|           | Beginning   |              |              |              |              | Voluntary    | Departure   |              | Closures    | Adjust-     |
|           | of year/    | End of year/ | New          | Reactivated/ | Resettlement | Repatriation | (Return/3rd | Inactivated  | (Death,     | ments       |
|           | month       | month        | Registration | Reopened     | Departure    | Departure    | Country)    | (No Contact) | Withdrawal) | (due to     |
| 2007      | 73,524      | 233,535      | 168,402      | 1,897        | 3,613        | 5            | 740         | 813          | 5,087       | retro-      |
| 2008      | 233,535     | 310,413      | 103,151      | 1,795        | 17,903       | 943          | 1,907       | 4,133        | 3,236       | active data |
| 2009      | 310,413     | 228,050      | 50,047       | 2,867        | 22,739       | 1,559        | 2,275       | 104,758      | 3,945       | entry)      |
| 2010      | 228,050     | 194,239      | 39,587       | 6,008        | 16,173       | 530          | 3,064       | 55,393       | 4,851       | 605         |
| 2011      |             |              |              |              |              |              |             |              |             |             |
| January   | 194,239     | 197,216      | 4,154        | 538          | 963          | 65           | 251         | 346          | 251         | 166         |
| February  | 197,216     | 199,179      | 3,525        | 420          | 818          | 52           | 236         | 610          | 814         | 555         |
| March     | 199,179     | 201,451      | 3,582        | 523          | 466          | 45           | 363         | 602          | 762         | 425         |
| April     | 201,451     | 202,408      | 2,444        | 298          | 381          | 56           | 343         | 447          | 496         | (27)        |
| May       | 202,408     | 188,599      | 2,739        | 388          | 698          | 104          | 436         | 15,172       | 380         | (147)       |
| June      | 188,599     | 189,534      | 2,264        | 361          | 698          | 131          | 400         | 348          | 515         | 339         |
| July      | 189,534     | 189,783      | 2,108        | 325          | 654          | 173          | 380         | 402          | 425         | (160)       |
| August    | 189,783     | 175,761      | 2,360        | 348          | 1,004        | 185          | 380         | 15,094       | 379         | 305         |
| September | 175,761     | 176,694      | 2,697        | 578          | 820          | 355          | 498         | 271          | 270         | (140)       |
| October   | 176,694     |              | ,            |              |              |              |             |              |             |             |
| November  |             |              |              |              |              |              |             |              |             |             |
| December  |             |              |              |              |              |              |             |              |             |             |
| Sub Total |             |              | 25,873       | 3,779        | 6,502        | 1,166        | 3,287       | 33,292       | 4,292       | 1,316       |
| Sub Total |             |              | 23,673       | 3,779        | 0,302        | 1,100        | 3,207       | 33,232       | 7,232       | 1,51        |