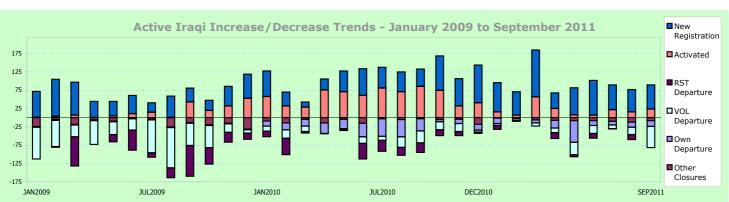

#### Statistical Report on UNHCR Registered Iraqis

Iraqis active in Egypt, Iran, Jordan, Lebanon, Syria, Turkey, and GCC countries (Bahrain, Kuwait, Oman, Qatar, Saudi Arabia and United Arab Emirates)

**Registered Iraqi Population Trends** 

|           | . ad obaia: |              |              |              |              |              |             |              |             | gg,         |
|-----------|-------------|--------------|--------------|--------------|--------------|--------------|-------------|--------------|-------------|-------------|
|           |             |              | Increases    |              | Decreases    |              |             |              |             |             |
|           |             |              |              |              |              |              | Own         |              | Other       |             |
|           | Beginning   |              |              |              |              | Voluntary    | Departure   |              | Closures    | Adjust-     |
|           | of year/    | End of year/ | New          | Reactivated/ | Resettlement | Repatriation | (Return/3rd | Inactivated  | (Death,     | ments       |
|           | month       | month        | Registration | Reopened     | Departure    | Departure    | Country)    | (No Contact) | Withdrawal) | (due to     |
| 2007      | 73,524      | 233,535      | 168,402      | 1,897        | 3,613        | 5            | 740         | 813          | 5,087       | retro-      |
| 2008      | 233,535     | 310,413      | 103,151      | 1,795        | 17,903       | 943          | 1,907       | 4,133        | 3,236       | active data |
| 2009      | 310,413     | 228,050      | 50,047       | 2,867        | 22,739       | 1,559        | 2,275       | 104,758      | 3,945       | entry)      |
| 2010      | 228,050     | 194,239      | 39,587       | 6,008        | 16,173       | 530          | 3,064       | 55,393       | 4,851       | 605         |
| 2011      |             |              |              |              |              |              |             |              |             |             |
| January   | 194,239     | 197,216      | 4,154        | 538          | 963          | 65           | 251         | 346          | 251         | 166         |
| February  | 197,216     | 199,179      | 3,525        | 420          | 818          | 52           | 236         | 610          | 814         | 555         |
| March     | 199,179     | 201,451      | 3,582        | 523          | 466          | 45           | 363         | 602          | 762         | 425         |
| April     | 201,451     | 202,408      | 2,444        | 298          | 381          | 56           | 343         | 447          | 496         | (27)        |
| May       | 202,408     | 188,599      | 2,739        | 388          | 698          | 104          | 436         | 15,172       | 380         | (147)       |
| June      | 188,599     | 189,534      | 2,264        | 361          | 698          | 131          | 400         | 348          | 515         | 339         |
| July      | 189,534     | 189,783      | 2,108        | 325          | 654          | 173          | 380         | 402          | 425         | (160)       |
| August    | 189,783     | 175,761      | 2,360        | 348          | 1,004        | 185          | 380         | 15,094       | 379         | 305         |
| September | 175,761     | 176,694      | 2,697        | 578          | 820          | 355          | 498         | 271          | 270         | (140)       |
| October   | 176,694     |              | ,            |              |              |              |             |              |             |             |
| November  |             |              |              |              |              |              |             |              |             |             |
| December  |             |              |              |              |              |              |             |              |             |             |
| Sub Total |             |              | 25,873       | 3,779        | 6,502        | 1,166        | 3,287       | 33,292       | 4,292       | 1,316       |
| Sub Total |             |              | 23,673       | 3,779        | 0,302        | 1,100        | 3,207       | 33,232       | 7,232       | 1,51        |