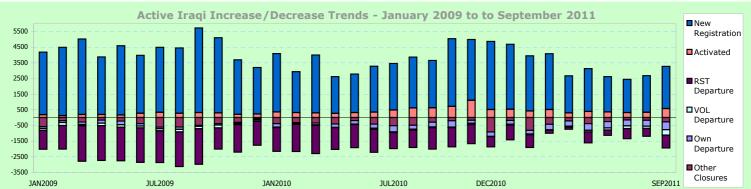

#### Statistical Report on UNHCR Registered Iraqis

Iraqis active in Egypt, Iran, Jordan, Lebanon, Syria, Turkey, and GCC countries (Bahrain, Kuwait, Oman, Qatar, Saudi Arabia and United Arab Emirates)

**Registered Iraqi Population Trends** 

|           | . ad obaia: |              |              |              |              |              |             |              |             | gg,         |
|-----------|-------------|--------------|--------------|--------------|--------------|--------------|-------------|--------------|-------------|-------------|
|           |             |              | Increases    |              | Decreases    |              |             |              |             |             |
|           |             |              |              |              |              |              | Own         |              | Other       |             |
|           | Beginning   |              |              |              |              | Voluntary    | Departure   |              | Closures    | Adjust-     |
|           | of year/    | End of year/ | New          | Reactivated/ | Resettlement | Repatriation | (Return/3rd | Inactivated  | (Death,     | ments       |
|           | month       | month        | Registration | Reopened     | Departure    | Departure    | Country)    | (No Contact) | Withdrawal) | (due to     |
| 2007      | 73,524      | 233,535      | 168,402      | 1,897        | 3,613        | 5            | 740         | 813          | 5,087       | retro-      |
| 2008      | 233,535     | 310,413      | 103,151      | 1,795        | 17,903       | 943          | 1,907       | 4,133        | 3,236       | active data |
| 2009      | 310,413     | 228,050      | 50,047       | 2,867        | 22,739       | 1,559        | 2,275       | 104,758      | 3,945       | entry)      |
| 2010      | 228,050     | 194,239      | 39,587       | 6,008        | 16,173       | 530          | 3,064       | 55,393       | 4,851       | 605         |
| 2011      |             |              |              |              |              |              |             |              |             |             |
| January   | 194,239     | 197,216      | 4,154        | 538          | 963          | 65           | 251         | 346          | 251         | 166         |
| February  | 197,216     | 199,179      | 3,525        | 420          | 818          | 52           | 236         | 610          | 814         | 555         |
| March     | 199,179     | 201,451      | 3,582        | 523          | 466          | 45           | 363         | 602          | 762         | 425         |
| April     | 201,451     | 202,408      | 2,444        | 298          | 381          | 56           | 343         | 447          | 496         | (27)        |
| May       | 202,408     | 188,599      | 2,739        | 388          | 698          | 104          | 436         | 15,172       | 380         | (147)       |
| June      | 188,599     | 189,534      | 2,264        | 361          | 698          | 131          | 400         | 348          | 515         | 339         |
| July      | 189,534     | 189,783      | 2,108        | 325          | 654          | 173          | 380         | 402          | 425         | (160)       |
| August    | 189,783     | 175,761      | 2,360        | 348          | 1,004        | 185          | 380         | 15,094       | 379         | 305         |
| September | 175,761     | 176,694      | 2,697        | 578          | 820          | 355          | 498         | 271          | 270         | (140)       |
| October   | 176,694     |              | ,            |              |              |              |             |              |             |             |
| November  |             |              |              |              |              |              |             |              |             |             |
| December  |             |              |              |              |              |              |             |              |             |             |
| Sub Total |             |              | 25,873       | 3,779        | 6,502        | 1,166        | 3,287       | 33,292       | 4,292       | 1,316       |
| Sub Total |             |              | 23,673       | 3,779        | 0,302        | 1,100        | 3,207       | 33,232       | 7,232       | 1,51        |