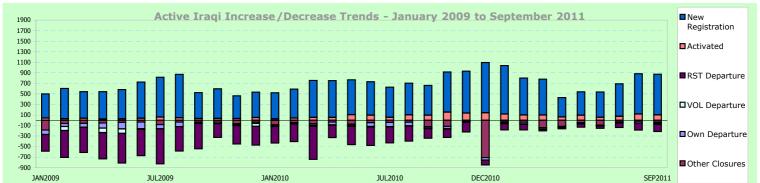

#### Statistical Report on UNHCR Registered Iraqis

Iraqis active in Egypt, Iran, Jordan, Lebanon, Syria, Turkey, and GCC countries (Bahrain, Kuwait, Oman, Qatar, Saudi Arabia and United Arab Emirates)

**Registered Iraqi Population Trends** 

|           | . ad obaia: |              |              |              |              |              |             |              |             | gg,         |
|-----------|-------------|--------------|--------------|--------------|--------------|--------------|-------------|--------------|-------------|-------------|
|           |             |              | Increases    |              | Decreases    |              |             |              |             |             |
|           |             |              |              |              |              |              | Own         |              | Other       |             |
|           | Beginning   |              |              |              |              | Voluntary    | Departure   |              | Closures    | Adjust-     |
|           | of year/    | End of year/ | New          | Reactivated/ | Resettlement | Repatriation | (Return/3rd | Inactivated  | (Death,     | ments       |
|           | month       | month        | Registration | Reopened     | Departure    | Departure    | Country)    | (No Contact) | Withdrawal) | (due to     |
| 2007      | 73,524      | 233,535      | 168,402      | 1,897        | 3,613        | 5            | 740         | 813          | 5,087       | retro-      |
| 2008      | 233,535     | 310,413      | 103,151      | 1,795        | 17,903       | 943          | 1,907       | 4,133        | 3,236       | active data |
| 2009      | 310,413     | 228,050      | 50,047       | 2,867        | 22,739       | 1,559        | 2,275       | 104,758      | 3,945       | entry)      |
| 2010      | 228,050     | 194,239      | 39,587       | 6,008        | 16,173       | 530          | 3,064       | 55,393       | 4,851       | 605         |
| 2011      |             |              |              |              |              |              |             |              |             |             |
| January   | 194,239     | 197,216      | 4,154        | 538          | 963          | 65           | 251         | 346          | 251         | 166         |
| February  | 197,216     | 199,179      | 3,525        | 420          | 818          | 52           | 236         | 610          | 814         | 555         |
| March     | 199,179     | 201,451      | 3,582        | 523          | 466          | 45           | 363         | 602          | 762         | 425         |
| April     | 201,451     | 202,408      | 2,444        | 298          | 381          | 56           | 343         | 447          | 496         | (27)        |
| May       | 202,408     | 188,599      | 2,739        | 388          | 698          | 104          | 436         | 15,172       | 380         | (147)       |
| June      | 188,599     | 189,534      | 2,264        | 361          | 698          | 131          | 400         | 348          | 515         | 339         |
| July      | 189,534     | 189,783      | 2,108        | 325          | 654          | 173          | 380         | 402          | 425         | (160)       |
| August    | 189,783     | 175,761      | 2,360        | 348          | 1,004        | 185          | 380         | 15,094       | 379         | 305         |
| September | 175,761     | 176,694      | 2,697        | 578          | 820          | 355          | 498         | 271          | 270         | (140)       |
| October   | 176,694     |              | ,            |              |              |              |             |              |             |             |
| November  |             |              |              |              |              |              |             |              |             |             |
| December  |             |              |              |              |              |              |             |              |             |             |
| Sub Total |             |              | 25,873       | 3,779        | 6,502        | 1,166        | 3,287       | 33,292       | 4,292       | 1,316       |
| Sub Total |             |              | 23,673       | 3,779        | 0,302        | 1,100        | 3,207       | 33,232       | 7,232       | 1,51        |