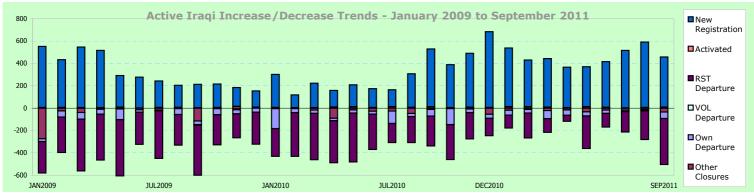

### **Statistical Report on Total Registered with UNHCR**

30-Sep-11 15,390

Total Active Refugees, Asylum Seekers and Others\*

|            | All Registered | Refugees | Asylum Seekers | Total Refugees &<br>Asylum Seekers | Others |
|------------|----------------|----------|----------------|------------------------------------|--------|
| Iraqis     | 3,585          | 3,574    | 10             | 3,584                              | 1      |
| Non-Iraqis | 11,805         | 10,892   | 887            | 11,779                             | 26     |
| Totals     | 15,390         | 14,466   | 897            | 15,363                             | 27     |

### Statistical Report on UNHCR Registered Iraqis

30-Sep-11 3,585

These statistics do not include the vast majority of Iraqi refugees who are registered with the government but not with UNHCR-Iran. There are 41,995 Iraqi refugees registered only by the government (Up to 31-03-2011).

Registered Iraqi Population Trends

|           | . ad obaiac |              |              |              |              |              |             |              |             |             |
|-----------|-------------|--------------|--------------|--------------|--------------|--------------|-------------|--------------|-------------|-------------|
|           |             |              | Increases    |              | Decreases    |              |             |              |             |             |
|           | Б           |              |              |              |              |              | Own         |              | Other       |             |
|           | Beginning   |              |              |              |              | Voluntary    | Departure   |              | Closures    | Adjust-     |
|           | of year/    | End of year/ | New          | Reactivated/ | Resettlement | Repatriation | (Return/3rd | Inactivated  | (Death,     | ments       |
|           | month       | month        | Registration | Reopened     | Departure    | Assisted     | Country)    | (No Contact) | Withdrawal) | (due to     |
| 2007      | 735         | 4,466        | 3,822        | 8            | 93           | -            | -           | -            | 6           | retro-      |
| 2008      | 4,466       | 4,775        | 737          | 15           | 16           | -            | 8           | 406          | 13          | active data |
| 2009      | 4,775       | 4,424        | 80           | 3            | 38           | -            | 6           | 355          | 35          | entry)      |
| 2010      | 4,424       | 3,590        | 18           | 2            | 12           | -            | -           | 798          | 37          | (7          |
| 2011      |             |              |              |              |              |              |             |              |             |             |
| January   | 3,590       | 3,586        | -            | -            | -            | -            | -           | 4            | -           | -           |
| February  | 3,586       | 3,586        | -            | -            | -            | -            | -           | -            | -           | -           |
| March     | 3,586       | 3,582        | 2            | -            | -            | -            | -           | 6            | -           | -           |
| April     | 3,582       | 3,579        | 1            | -            | -            | -            | -           | 4            | -           | -           |
| May       | 3,579       | 3,577        | -            | -            | -            | -            | -           | 2            | -           | -           |
| June      | 3,577       | 3,577        | 9            | -            | -            | -            | -           | -            | -           | (9          |
| July      | 3,577       | 3,585        | 3            | -            | -            | -            | -           | 4            | -           | 9           |
| August    | 3,585       | 3,585        | -            | -            | -            | _            | -           | -            | -           | -           |
| September | 3,585       | 3,585        | -            | -            | -            | _            | -           | -            | -           | _           |
| October   | 3,585       |              |              |              |              |              |             |              |             |             |
| November  |             |              |              |              |              |              |             |              |             |             |
| December  |             |              |              |              |              |              |             |              |             |             |
| Sub Total |             |              | 15           | -            | -            | -            | -           | 20           | -           |             |