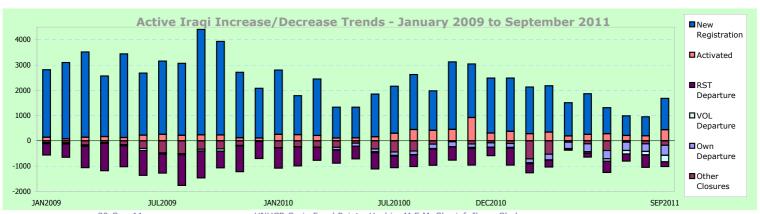

# Statistical Report on Total Registered with UNHCR

30-Sep-11 44,240

Total Active Refugees Asylum Seekers and Others

|            | All Registered | Refugees | Asylum Seekers | Total Refugees &<br>Asylum Seekers | Others |
|------------|----------------|----------|----------------|------------------------------------|--------|
| Iraqis     | 7,443          | 5,891    | 1,526          | 7,417                              | 26     |
| Non-Iraqis | 36,797         | 19,118   | 17,652         | 36,770                             | 27     |
| Totals     | 44,240         | 25,009   | 19,178         | 44,187                             | 53     |

# Statistical Report on UNHCR Registered Iraqis

30-Sep-11 7,443

egistered Iragi Population Trends

|           |                    |              | Increases    |              | Decreases    |                           |                                 |              |                              |                   |
|-----------|--------------------|--------------|--------------|--------------|--------------|---------------------------|---------------------------------|--------------|------------------------------|-------------------|
|           | Beginning of year/ | End of year/ | New          | Reactivated/ | Resettlement | Voluntary<br>Repatriation | Own<br>Departure<br>(Return/3rd | Inactivated  | Other<br>Closures<br>(Death, | Adjust-           |
|           | month              | month        | Registration | Reopened     | Departure    | Assisted                  | Country)                        | (No Contact) | Withdrawal)                  | ments             |
| 07        | 3,025              | 10,512       | 8,715        | 31           | 90           | 5                         | 15                              | 1            | 1,148                        | (due to<br>retro- |
| 08        | 10,512             | 10,170       | 1,566        | 31           | 106          | 167                       | 777                             | -            | 889                          | active da         |
| 09        | 10,170             | 7,212        | 666          | 193          | 369          | 671                       | 768                             | 1,886        | 123                          | entry)            |
| 10        | 7,212              | 6,964        | 712          | 731          | 287          | 201                       | 347                             | 711          | 102                          | (4                |
| 11        |                    |              |              |              |              |                           |                                 |              |                              |                   |
| January   | 6,964              | 7,033        | 83           | 18           | 11           | 6                         | 15                              | 4            | 1                            |                   |
| February  | 7,033              | 7,098        | 68           | 7            | 1            | 3                         | 5                               | -            | 3                            |                   |
| March     | 7,098              | 7,259        | 144          | 61           | 7            | 18                        | 8                               | 3            | 6                            |                   |
| April     | 7,259              | 7,277        | 49           | 25           | 16           | 13                        | 21                              | 3            | 7                            |                   |
| May       | 7,277              | 7,247        | 77           | 8            | 8            | 34                        | 59                              | 12           | 8                            |                   |
| June      | 7,247              | 7,319        | 94           | 7            | 13           | 22                        | 13                              | 1            | 8                            |                   |
| July      | 7,319              | 7,381        | 68           | 22           | 1            | 10                        | 10                              | 2            | 10                           |                   |
| August    | 7,381              | 7,418        | 63           | 16           | 14           | 41                        | 14                              | 9            | 12                           |                   |
| September | 7,418              | 7,443        | 66           | 24           | -            | 58                        | 16                              | 3            | 8                            |                   |
| October   | 7,443              |              |              |              |              |                           |                                 |              |                              |                   |
| November  |                    |              |              |              |              |                           |                                 |              |                              |                   |
| December  |                    |              |              |              |              |                           |                                 |              |                              |                   |
| Sub Total |                    |              | 712          | 188          | 71           | 205                       | 161                             | 37           | 63                           | 1                 |