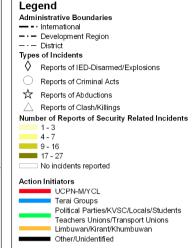

## **NEPAL - Reports of Security Incidents**

1 January - 28 February 2010

Map Produced by OCHA with information consolidated by UNDSS.

Department of Safety and Security

Map Doc Name:

Security\_Incidents\_Jan\_Feb\_10\_A4\_17032010\_v01
GLIDE Number: N/A
Creation Date: 17 March 2010