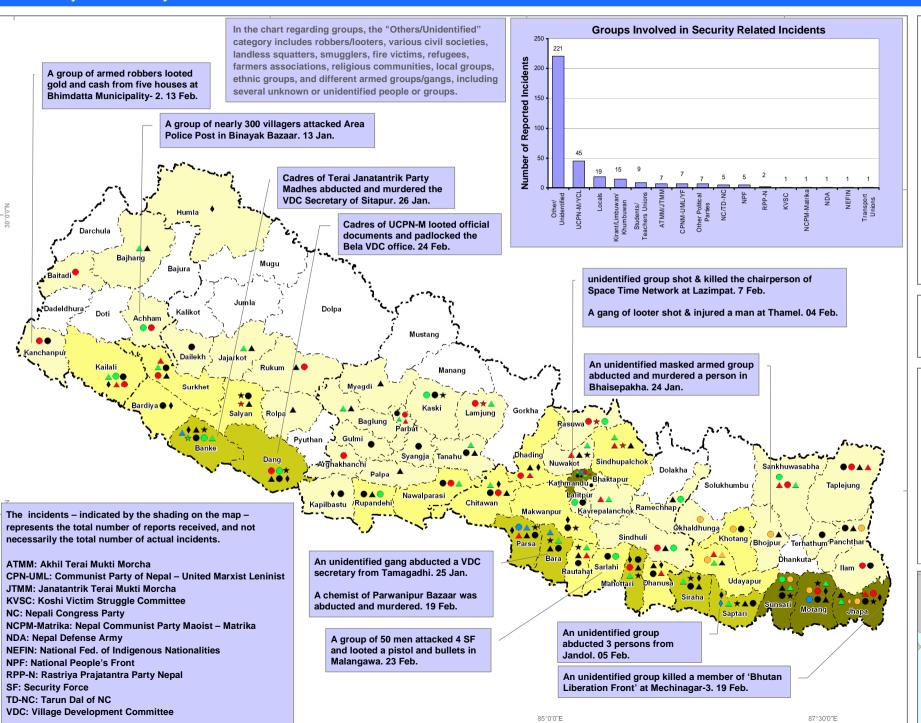

## **NEPAL - Reports of Security Incidents**

1 January - 28 February 2010

Map Produced by OCHA with information consolidated by UNDSS.

Department of Safety and Security

Map Doc Name:

Security\_Incidents\_Jan\_Feb\_10\_A4\_17032010\_v01
GLIDE Number: N/A
Creation Date: 17 March 2010