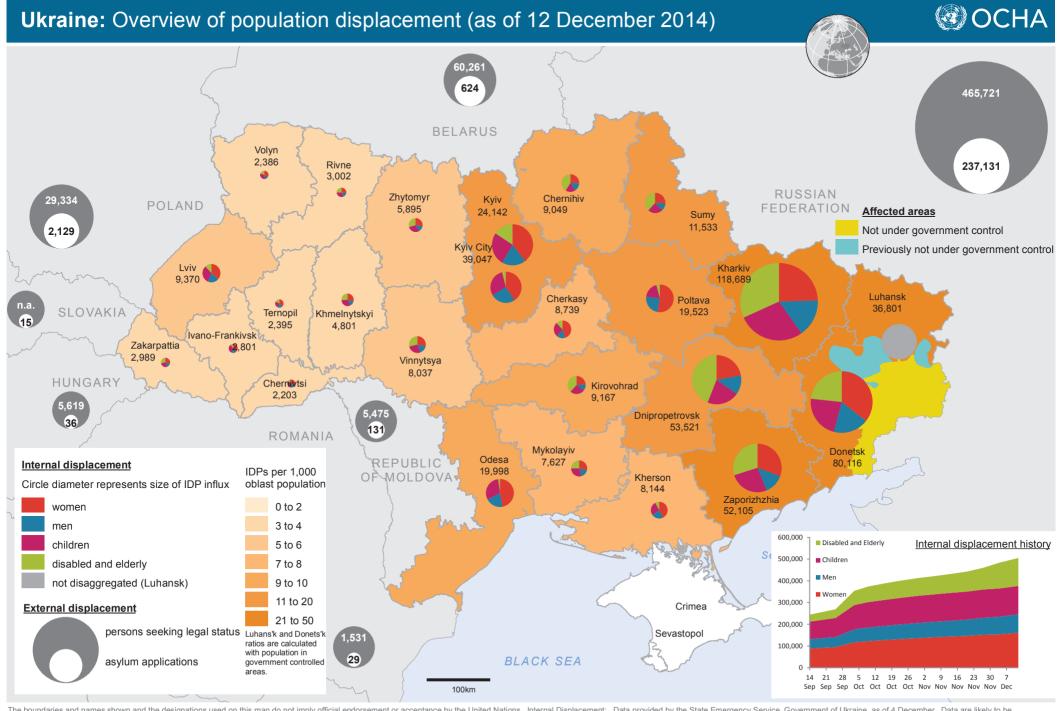

The boundaries and names shown and the designations used on this map do not imply official endorsement or acceptance by the United Nations. <a href="Internal Displacement:">Internal Displacement:</a> Data provided by the State Emergency Service, Government of Ukraine, as of 4 December. Data are likely to be underestimates. <a href="External displacement:">External displacement:</a> Figures reported to UNHCR by Government Asylum Authorities as of 31 October for Romania, and Slovakia, 30 November for Hungary, 10 December for Belarus, 12 December for Mondova, and as reported by the Russian Federal Migration Service as of 9 December for the Russian Federation. | **Feedback:** haythornthwaite@un.org | **Document:** ukr displacement 12 December 2014 v1 **Creation date:** 12/12/2014