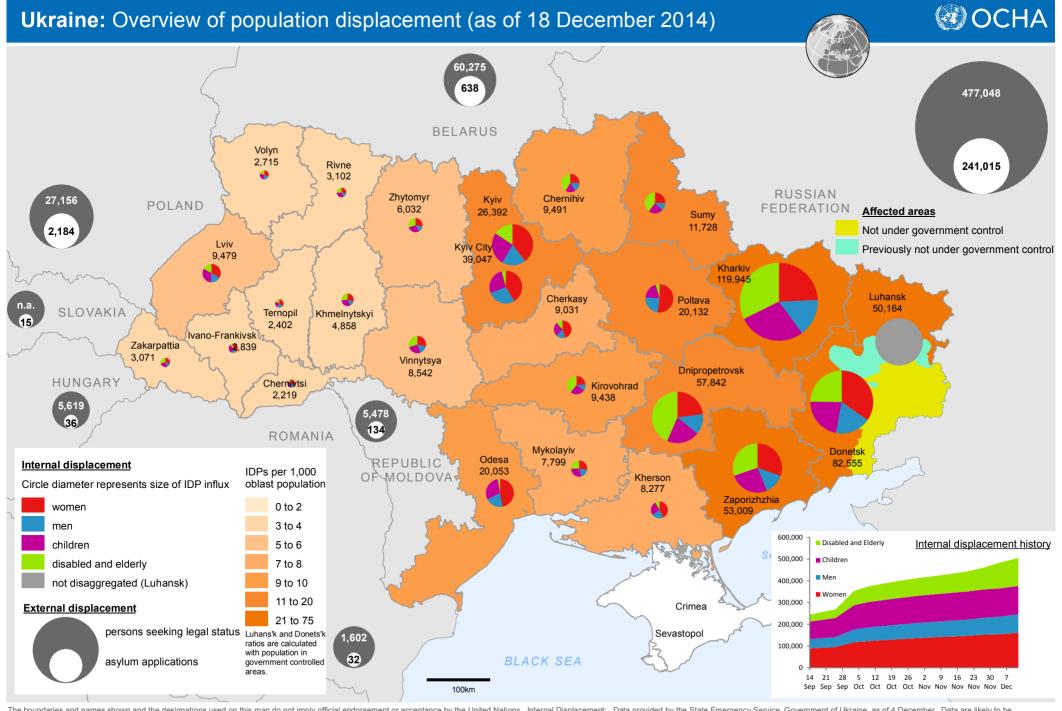

The boundaries and names shown and the designations used on this map do not imply official endorsement or acceptance by the United Nations. <a href="Internal Displacement:">Internal Displacement:</a> Data provided by the State Emergency Service, Government of Ukraine, as of 4 December. Data are likely to be underestimates. <a href="External displacement:">External displacement:</a> Figures reported to UNHCR by Government Asylum Authorities as of 30 November for Hungary, and Romania, 15 December for Poland, 17 December for Moldova, 18 December for Belarus, and as reported by the Russian Federal Migration Service as of 9 December for the Russian Federation. | Feedback: shubina@un.org | Document: ukr displacement: ukr displacement: 18 December 2014 Creation date: 19/12/2014