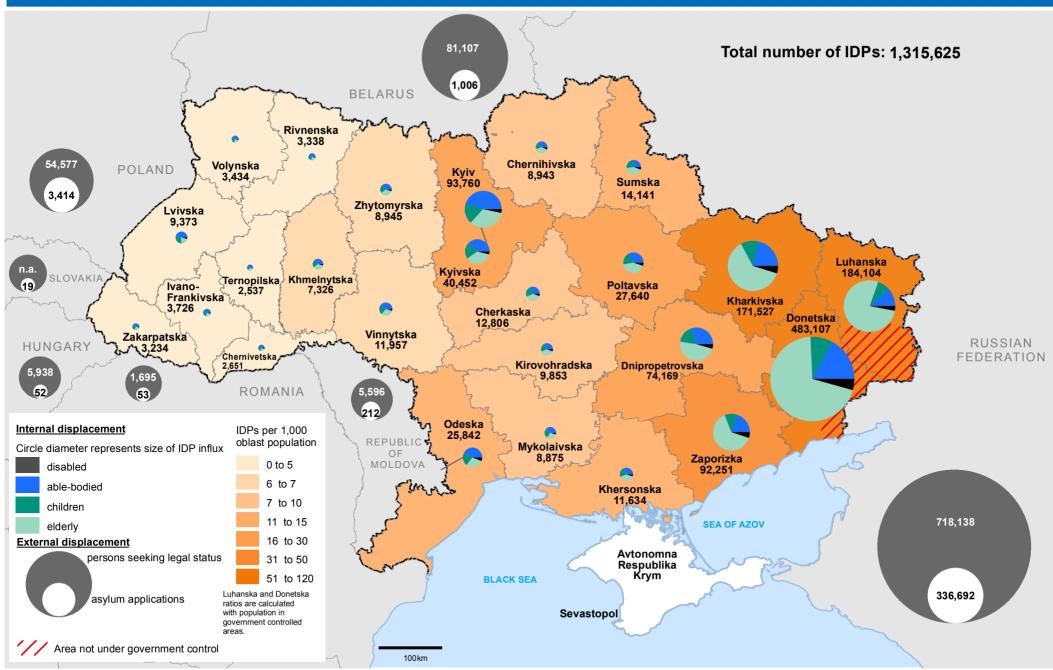

## Ukraine: Overview of population displacement (as of 29 May 2015)

The boundaries and names shown and the designations used on this map do not imply official endorsement or acceptance by the United Nations. <a href="Internal Displacement:">Internal Displacement:</a> Data provided by the Ministry of Social Policy, as of 27 May. <a href="External displacement:">External displacement:</a> Figures reported to UNHCR by Government Asylum Authorities as of 17 May for Hungary, 25 May for Poland, 28 May for Moldova, 28 May for Belarus, 1 May for Romania, 1 March 2015 for Slovakia, and as reported by the Russian Federal Migration Service as of 26 May for the Russian Federation. | Feedback: shubina@un.org | Document: ukr displacement: 29 May 2015 Creation date: 02/06/2015