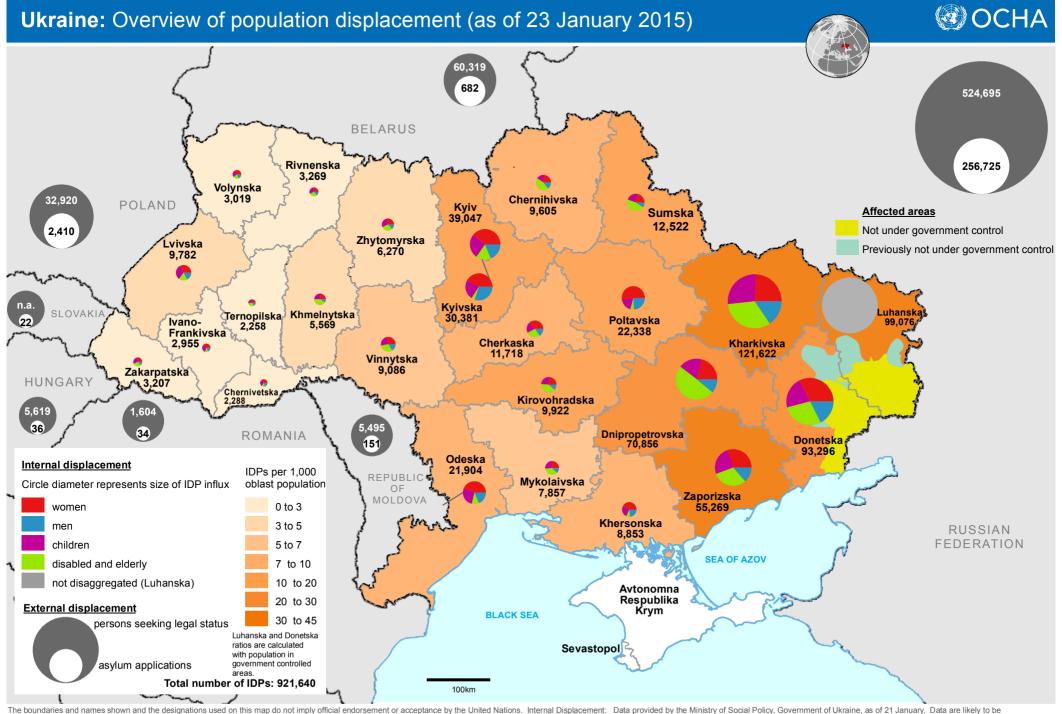

The boundaries and names shown and the designations used on this map do not imply official endorsement or acceptance by the United Nations. Internal Displacement: Data provided by the Ministry of Social Policy, Government of Ukraine, as of 21 January. Data are likely to be underestimates. External displacement: Figures reported to UNHCR by Government Asylum Authorities as of 16 December for Hungary, 19 January for Poland, 14 January for Moldova, 21 January for Belarus, 31 December for Romania, and as reported by the Russian Federal Migration Service as of 20 January for the Russian Federation. | Feedback: shubina@un.org | Document: ukr displacement\_23 January 2015\_v3 Creation date: 2015-01-23