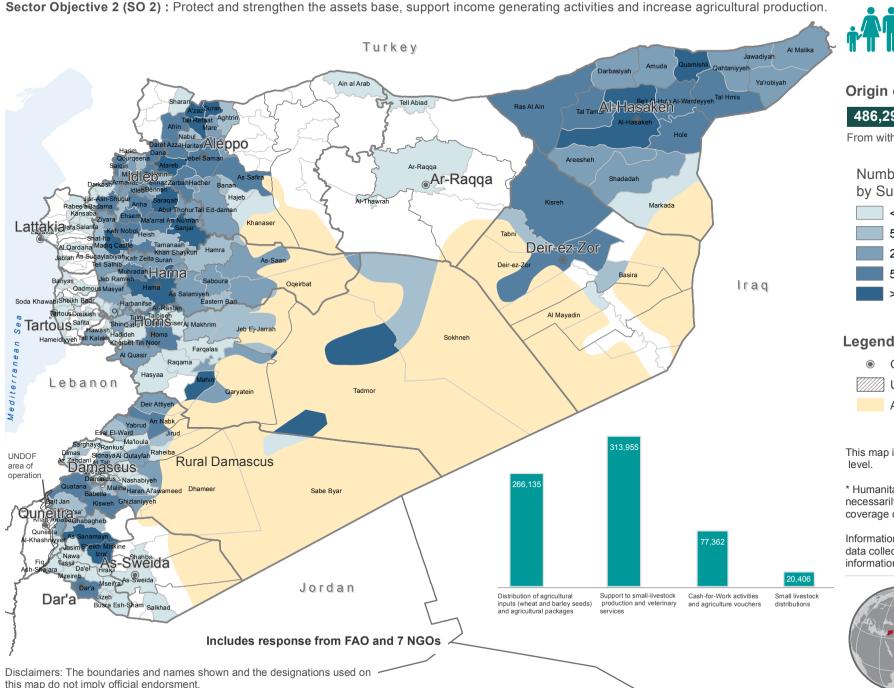

## Syrian Arab Republic: Whole of Syria Food Security and Agriculture - Sector Objective 2 (Jan - July 2015)

This map reflects the number of people reached against the 2015 Strategic Response Plan (SRP) for Syrian Arab Republic as part of Strategic Objective 3

677.858 Total beneficiaries reached under SO2 Jan - July 2015

Origin of assistance

From within Svria

From neighbouring countries

Number of Beneficiaries by Sub District

< 500

501 - 2.000

2.001 - 5.000

5.001 - 10.000 > 10.000

Governorate Capital

**UNDOF Administered Area** 

Areas with no or limited population

This map is based on available data at sub-district level.

\* Humanitarian reach to a sub-district does not necessarily imply full geographical coverage or coverage of all the needs within the sub-district.

Information visualized on this map is based on data collected from 3 hubs and reflects the information provided by FAO and 7 NGOs only.