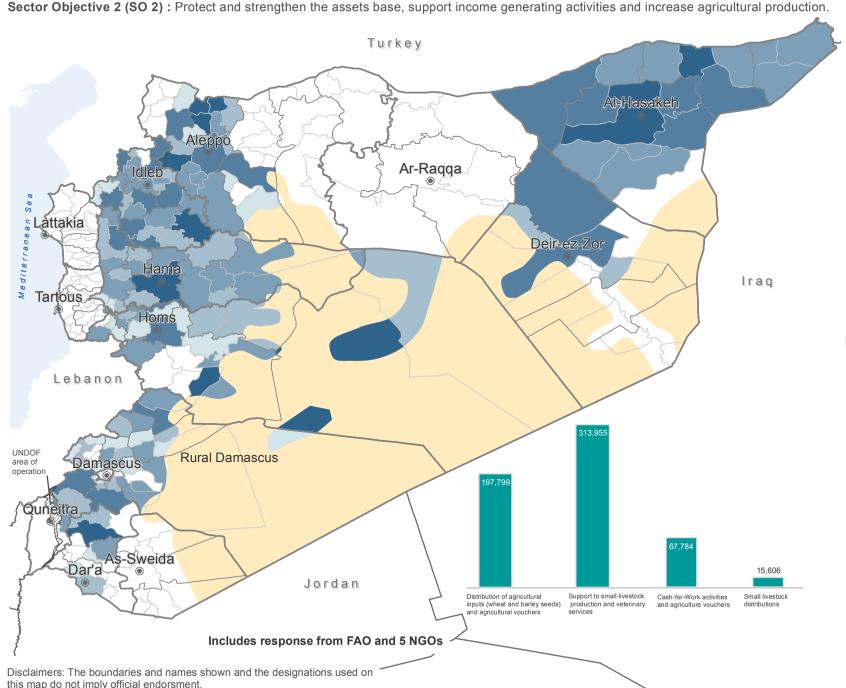

## Syrian Arab Republic: Whole of Syria Food Security and Agriculture - Sector Objective 2 (Jan - May 2015)

This map reflects the number of people reached against the 2015 Strategic Response Plan (SRP) for Syrian Arab Republic as part of Strategic Objective 3

595.144 Total beneficiaries reached under SO2 Jan - May 2015

Origin of assistance

From within Syria

From neighbouring countries

## Number of Beneficiaries by Sub District

< 500

501 - 2.000

2.001 - 5.000

5.001 - 10.000 > 10.000

## Legend

Governorate Capital

**UNDOF Administered Area** 

Areas with no or limited population

This map is based on available data at sub-district level.

\* Humanitarian reach to a sub-district does not necessarily imply full geographical coverage or coverage of all the needs within the sub-district.

Information visualized on this map is based on data collected from 3 hubs and reflects the information provided by FAO and 5 NGOs only.