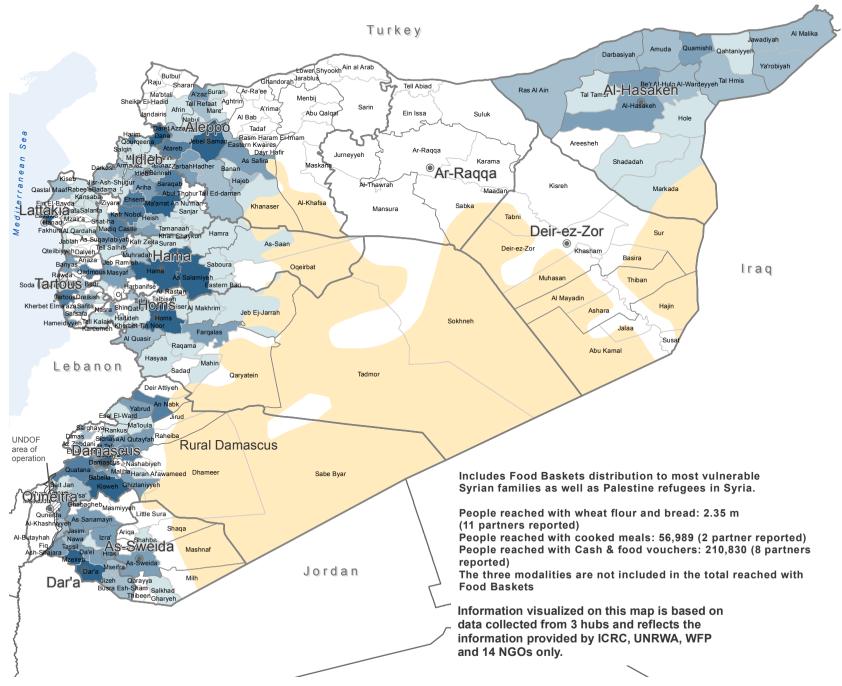

## Syrian Arab Republic: Whole of Syria Food Security - Sector Objective 1 (August 2015)

This map reflects the number of people reached with **Food Baskets** against the 2015 **Strategic Response Plan** (SRP) for Syrian Arab Republic as part of Strategic Objective 2 **Sector Objective 1(SO 1)**: Provide life-saving and life sustaining assistance to meet the food needs of the most vulnerable crisis affected groups.

## 5.99 million

Total beneficiaries reached with Food Basket (monthly Family Food Ration)

## Origin of assistance

4.1 m 1.89 m

From within Syria

From neighbouring countries

Number of Food Basket Beneficiaries by Sub District

< 10,000

10,001 - 20,000

20,001 - 50,000

50,001 - 100,000 > 100,000

## Legend

Governorate Capital

UNDOF Administered Area

Areas with no or limited population

This map is based on available data at sub-district level.

\* Humanitarian reach to a sub-district does not necessarily imply full geographical coverage or coverage of all the needs within the sub-district.

Disclaimers: The boundaries and names shown and the designations used on this map do not imply official endorsment.