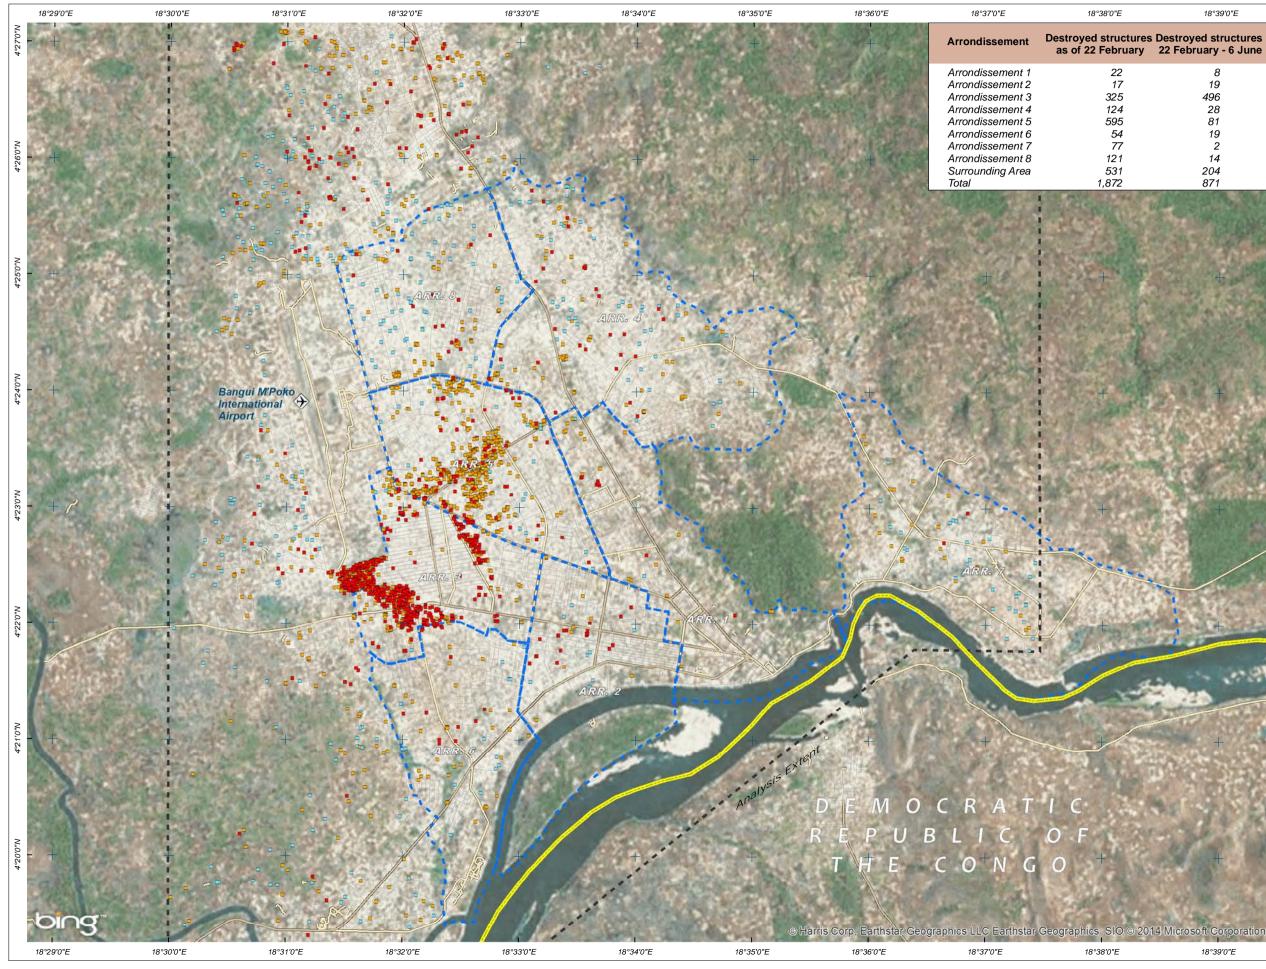

## DAMAGE ASSESMENT IN BANGUI, CENTRAL AFRICAN REPUBLIC

This map illustrates locations of destroyed structures within the arrondissements of Bangui, Central African Republic. Using satellite imagery acquired 16 November 2013, 22 February 2014, and 6 June 2014 UNOSAT reviewed the city of Bangui to locate signs of destroyed structures. By 22 February 2014, a total of 1,872 structures were destroyed in the area of Bangui, with 1.241 structures destroyed in the area of Bangui, with 1.241 structures were destroyed in the structures the area of Bangui, with 1.241 structures were destroyed in the structures the area of Bangui, with 1.241 structures the structur 1,341 structures detected in the 8 arrondissements and an additional 531 located in the surrounding area. As of

indicated on this map. This is a preliminary analysis & has not yet been validated in the field. Please send ground feedback to UNITAR / UNOSAT.

Analysis with Pleiades Data Acquired 6 June and 22 February 2014 and WorldView-2 Data Acquired 16 November 2013

| Emergency                                                                                                                                                                                                                                                                                                                                                                                                                                                                                           | 02/07/2014                                                              |
|-----------------------------------------------------------------------------------------------------------------------------------------------------------------------------------------------------------------------------------------------------------------------------------------------------------------------------------------------------------------------------------------------------------------------------------------------------------------------------------------------------|-------------------------------------------------------------------------|
|                                                                                                                                                                                                                                                                                                                                                                                                                                                                                                     | Version 1.0                                                             |
|                                                                                                                                                                                                                                                                                                                                                                                                                                                                                                     | Activation Number:<br>CE20131212CAF                                     |
| CHAD<br>SOUTH<br>CENTRAL SUDAN<br>AFRICAN<br>REPUBLIC<br>Bangui<br>DEMOCRATIC<br>REPUBLIC OF<br>REPUBLIC OF<br>THE CONGO                                                                                                                                                                                                                                                                                                                                                                            |                                                                         |
| LEGEND                                                                                                                                                                                                                                                                                                                                                                                                                                                                                              |                                                                         |
| Reconstructed s                                                                                                                                                                                                                                                                                                                                                                                                                                                                                     | structure as of 6 June                                                  |
| <ul> <li>Destroyed struct</li> </ul>                                                                                                                                                                                                                                                                                                                                                                                                                                                                | ture as of 22 February                                                  |
| Destroyed struc<br>February and 6                                                                                                                                                                                                                                                                                                                                                                                                                                                                   | ture between 22<br>June                                                 |
| Airport                                                                                                                                                                                                                                                                                                                                                                                                                                                                                             |                                                                         |
| Highway/Prima                                                                                                                                                                                                                                                                                                                                                                                                                                                                                       | ry Road                                                                 |
| Secondary Roa                                                                                                                                                                                                                                                                                                                                                                                                                                                                                       | d                                                                       |
| Local/Urban Ro                                                                                                                                                                                                                                                                                                                                                                                                                                                                                      | ad                                                                      |
| International bo                                                                                                                                                                                                                                                                                                                                                                                                                                                                                    | rder                                                                    |
| Arrondissement                                                                                                                                                                                                                                                                                                                                                                                                                                                                                      | t Boundary                                                              |
|                                                                                                                                                                                                                                                                                                                                                                                                                                                                                                     | A3: 1:60,000                                                            |
| Satellite Data (1): Pleiades<br>Imagery Dates: 6 June 2014<br>Resolution: 50 cm<br>Copyright: CNES 2013<br>Source: Astrium Services / SJ<br>Satellite Data (2): Pleiades<br>Imagery Date: 22 February 2<br>Copyright: CNES 2013<br>Source: Astrium Services / SJ<br>Satellite Data (3): WorldView<br>Imagery Date: 16 November<br>Copyright: DigitalGlobe<br>Source: US Department<br>Information Unit, NextView LI<br>Road Data : OSM<br>Analysis : UNITAR / UNOSAT<br>Production: UNITAR / UNOSAT | 014<br>pot Image<br>-2<br>2013<br>of State, Humanitarian<br>icense<br>T |
| Coordinate System: WGS 1984 UTM Zone 34N<br>Projection: Transverse Mercator<br>Datum: WGS 1984<br>Units: Meter                                                                                                                                                                                                                                                                                                                                                                                      |                                                                         |
| The depiction and use of boundaries, geographic<br>names and related data shown here are not warranted<br>to be error-free nor do they imply official endorsement<br>or acceptance by the United Nations. UNOSAT is a<br>program of the United Nations Institute for Training and<br>Research (UNITAR), providing satellite imagery and<br>related geographic information, research and analysis<br>to UN humanitarian and development agencies and<br>their implementing partners.                 |                                                                         |
| This work by UNITAR/UNOSAT is licensed under a<br>Creative Commons Attribution-NonCommercial-<br>ShareAlike 3.0 Unported License.                                                                                                                                                                                                                                                                                                                                                                   |                                                                         |
| 2 2 2 2 2 2 2 2 2 2 2 2 2 2 2 2 2 2 2 2                                                                                                                                                                                                                                                                                                                                                                                                                                                             | nitar<br>Nations Institute for Training and Research                    |
| UNOSAT                                                                                                                                                                                                                                                                                                                                                                                                                                                                                              |                                                                         |
| Contact Information: unosat@unitar.org<br>24/7 Hotline: +41 76 487 4998<br>www.unitar.org/unosat                                                                                                                                                                                                                                                                                                                                                                                                    |                                                                         |