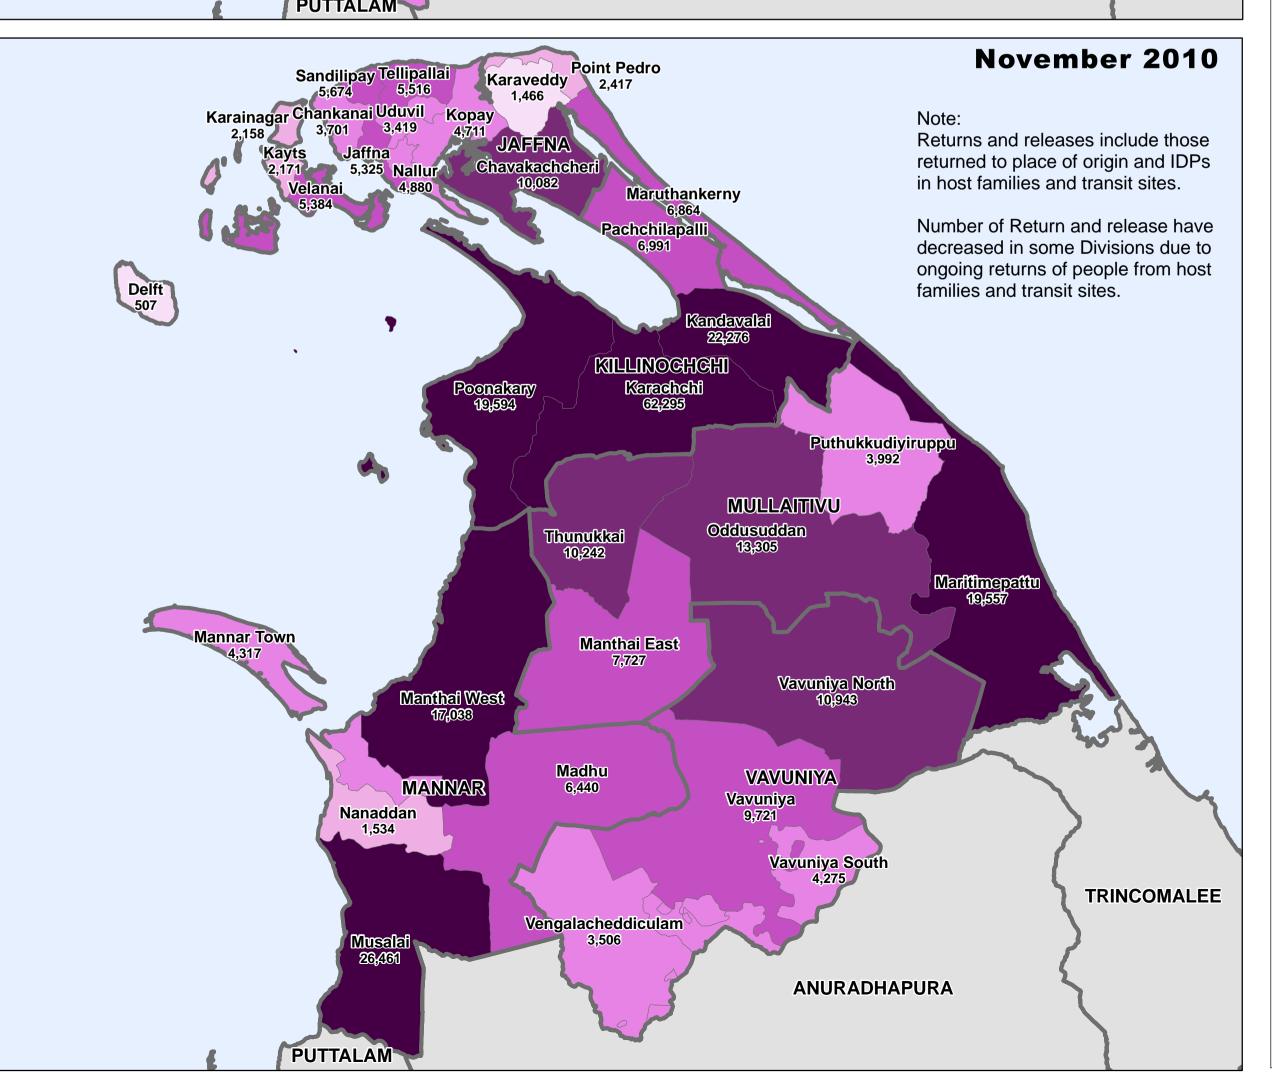

# Resettlement Progress - Northern Province Since October 2009

#### Status of ongoing Resettlement

1 - 1,500

1,501 - 3,000

3,001 - 5,000

5,001 - 10,000

5,001 - 10,000

10,001 - 15,000

Above 15,000 People

### Map data source(s):

GA Office Kilinochchi/ Mullaitivu/ Vavuniya/ Mannar/