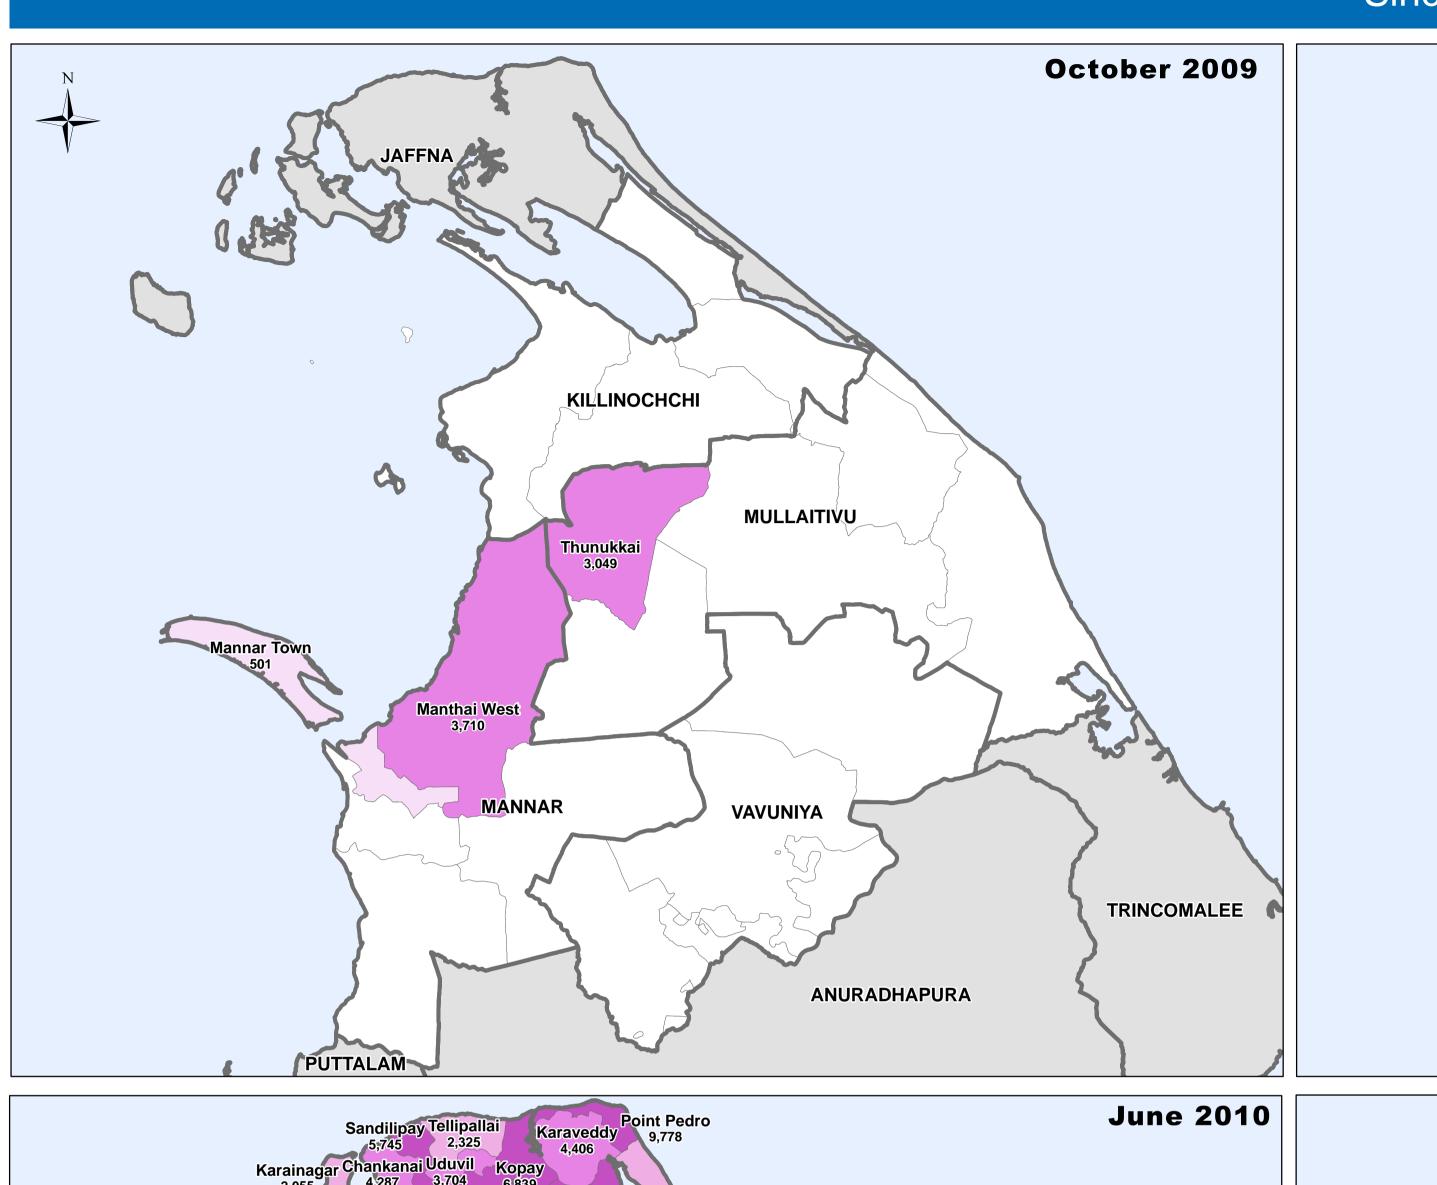

# Resettlement Progress - Northern Province Since October 2009

#### Status of ongoing Resettlement

1 - 1,500

1,501 - 3,000

3,001 - 5,000

5,001 - 10,000

5,001 - 10,000

10,001 - 15,000

Above 15,000 People

### Map data source(s):

GA Office Kilinochchi/ Mullaitivu/ Vavuniya/ Mannar/