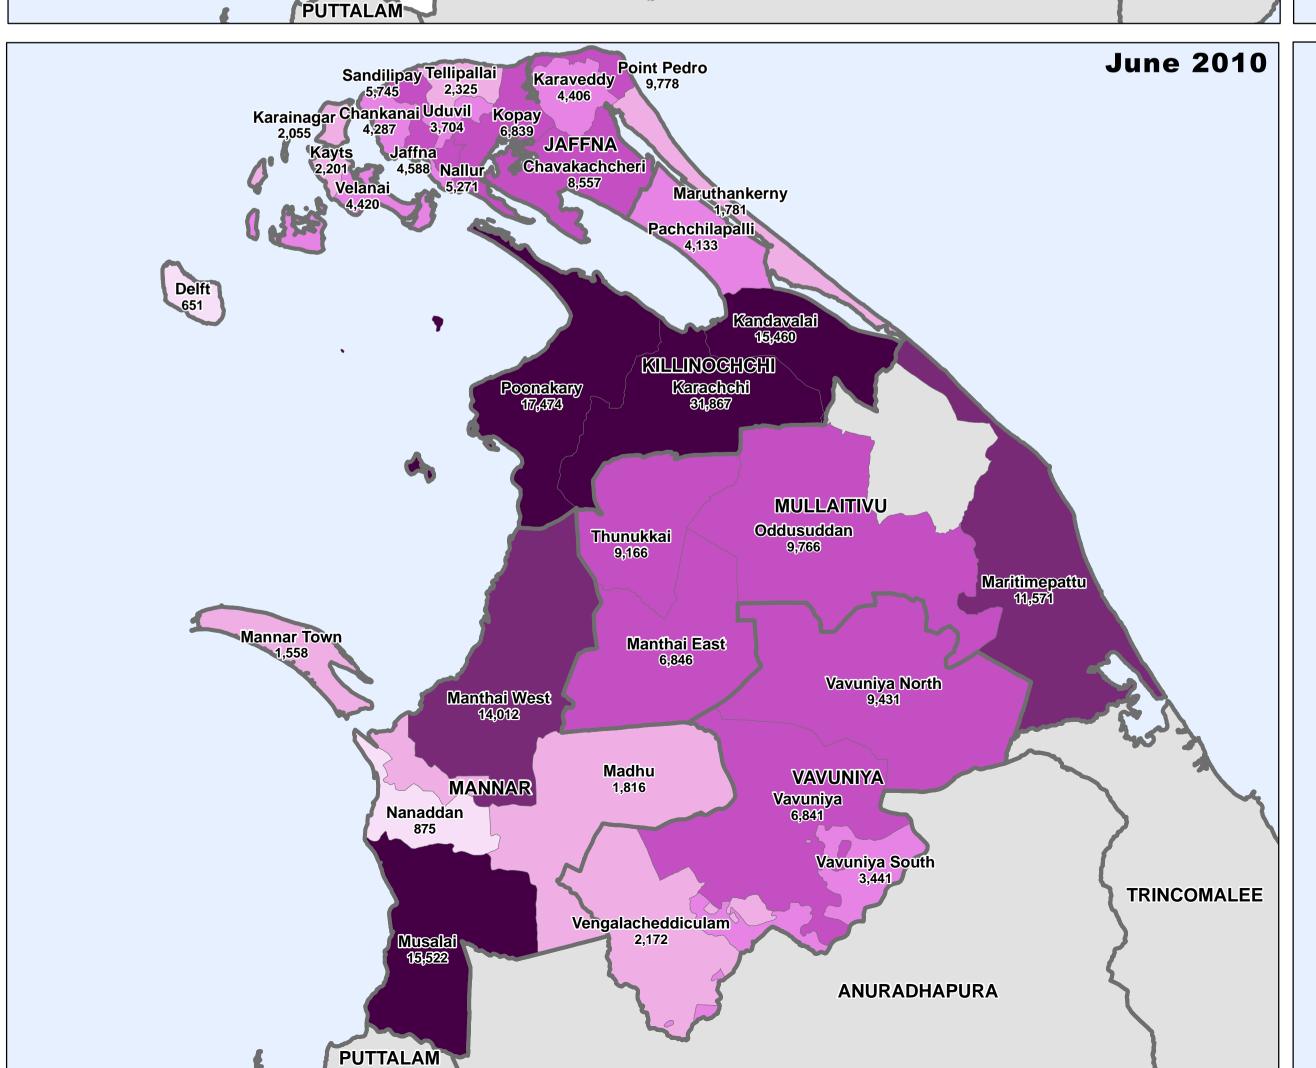

# Resettlement Progress - Northern Province Since October 2009

#### Status of ongoing Resettlement

1 - 1,500

1,501 - 3,000

3,001 - 5,000

5,001 - 10,000

5,001 - 10,000

10,001 - 15,000

Above 15,000 People

### Map data source(s):

GA Office Kilinochchi/ Mullaitivu/ Vavuniya/ Mannar/