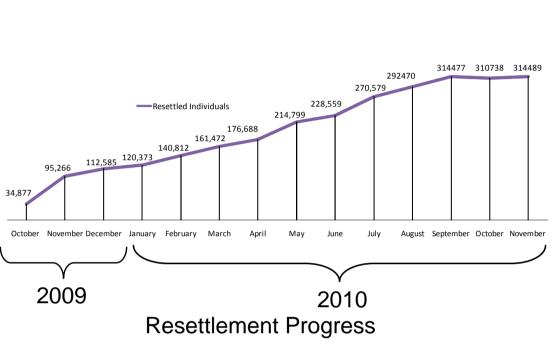

# Resettlement Progress - Northern Province Since October 2009











## Legend

DS BoundaryDistrict Boundary

#### Status of ongoing Resettlement

1 - 1,500

1,501 - 3,000

3,001 - 5,000

5,001 - 10,000

5,001 - 10,000

10,001 - 15,000

Above 15,000 People



0 15,000 30,000 45,000 Meters

#### Map Doc Name :

SL\_VAV\_Resettlement Progress since October 2009 to November 2010

Creation Date: 03 Dec 2010

Projection/Datum:

Transverse Mercator Kandawala

### Map data source(s):

GA Office Kilinochchi/ Mullaitivu/ Vavuniya/ Mannar/

#### Disclaimers:

The boundaries and names shown and the designations used on this map do not imply official endorsement or acceptance by the United Nations.

Produced through the generous support of:







© 2010 United Nations Office for the Coordination of Humanitarian Affairs Sri Lanka

202-204, Bauddhaloka Mawatha, Colombo 7, Tel: +94 (11) 4528689, Fax: +94 (11) 4528690, Email: ochasrilanka@un.org, Website: www.humanitarianinfo.org/srilanka, http://ochaonline2.un.org/srilanka