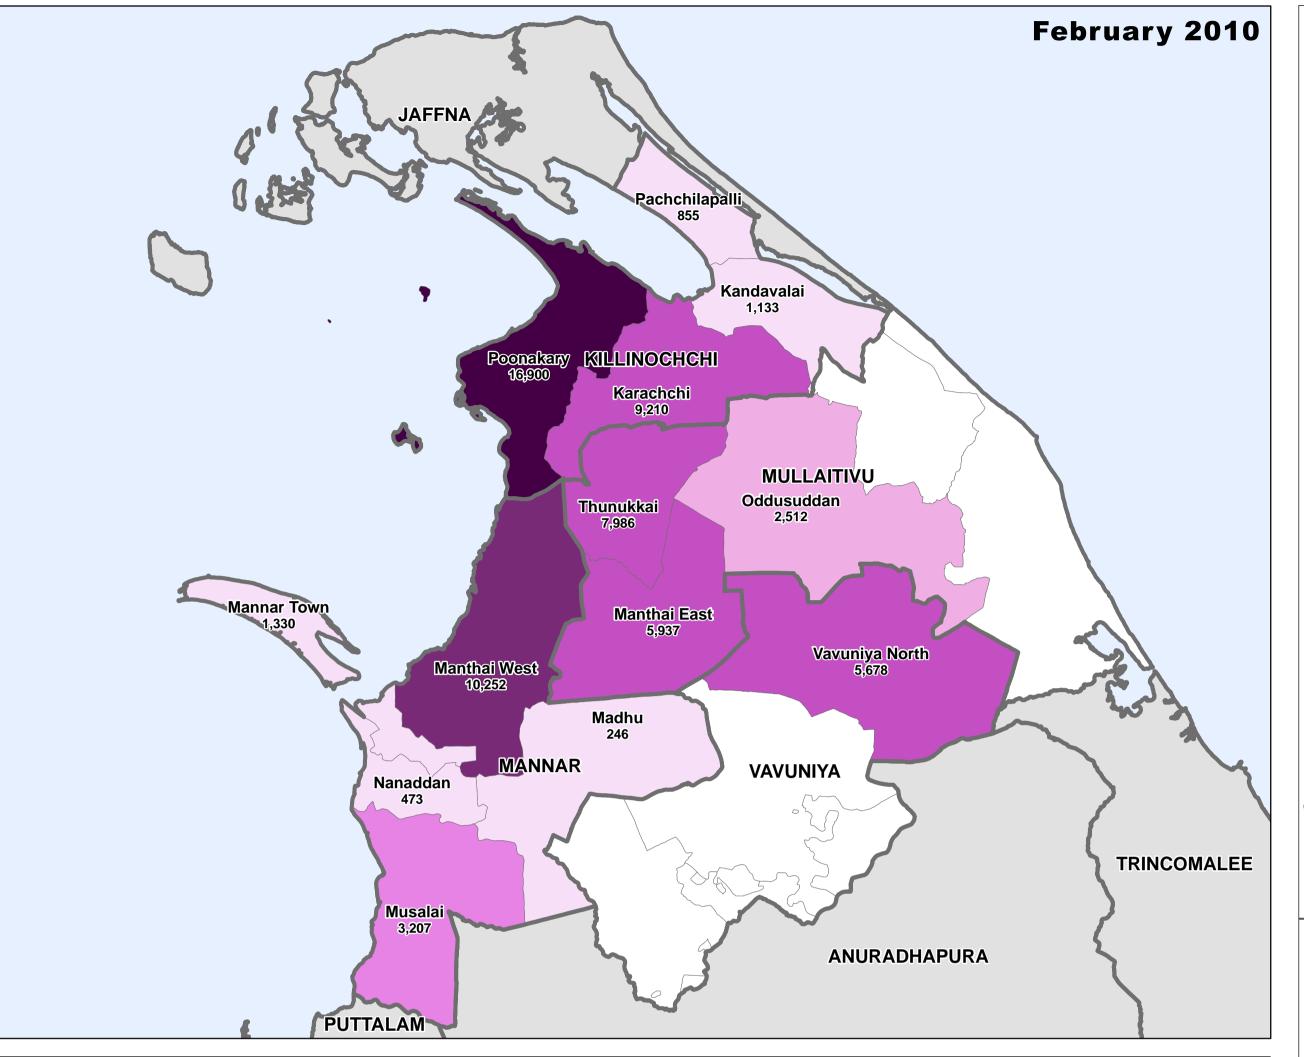

# Resettlement Progress - Northern Province Since October 2009

#### Status of ongoing Resettlement

1 - 1,500

1,501 - 3,000

3,001 - 5,000

5,001 - 10,000

5,001 - 10,000

10,001 - 15,000

Above 15,000 People

### Map data source(s):

GA Office Kilinochchi/ Mullaitivu/ Vavuniya/ Mannar/