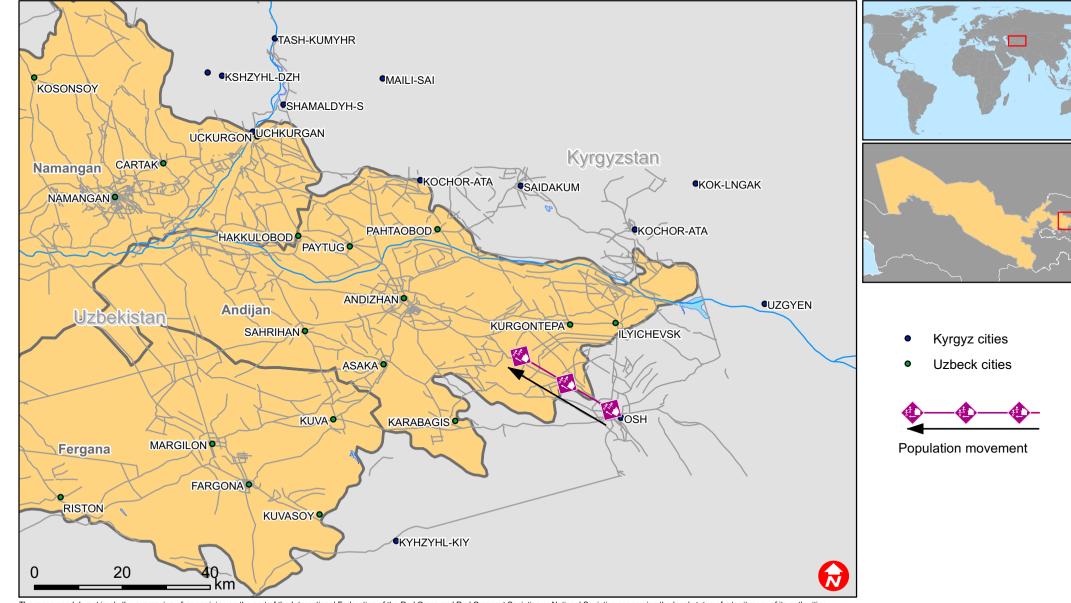

## **Uzbekistan: Population movement**

The maps used do not imply the expression of any opinion on the part of the International Federation of the Red Cross and Red Crescent Societies or National Societies concerning the legal status of a territory or of its authorities. Map data sources: ESRI, DEVINFO, International Federation, OT2010000113UZB.mxd