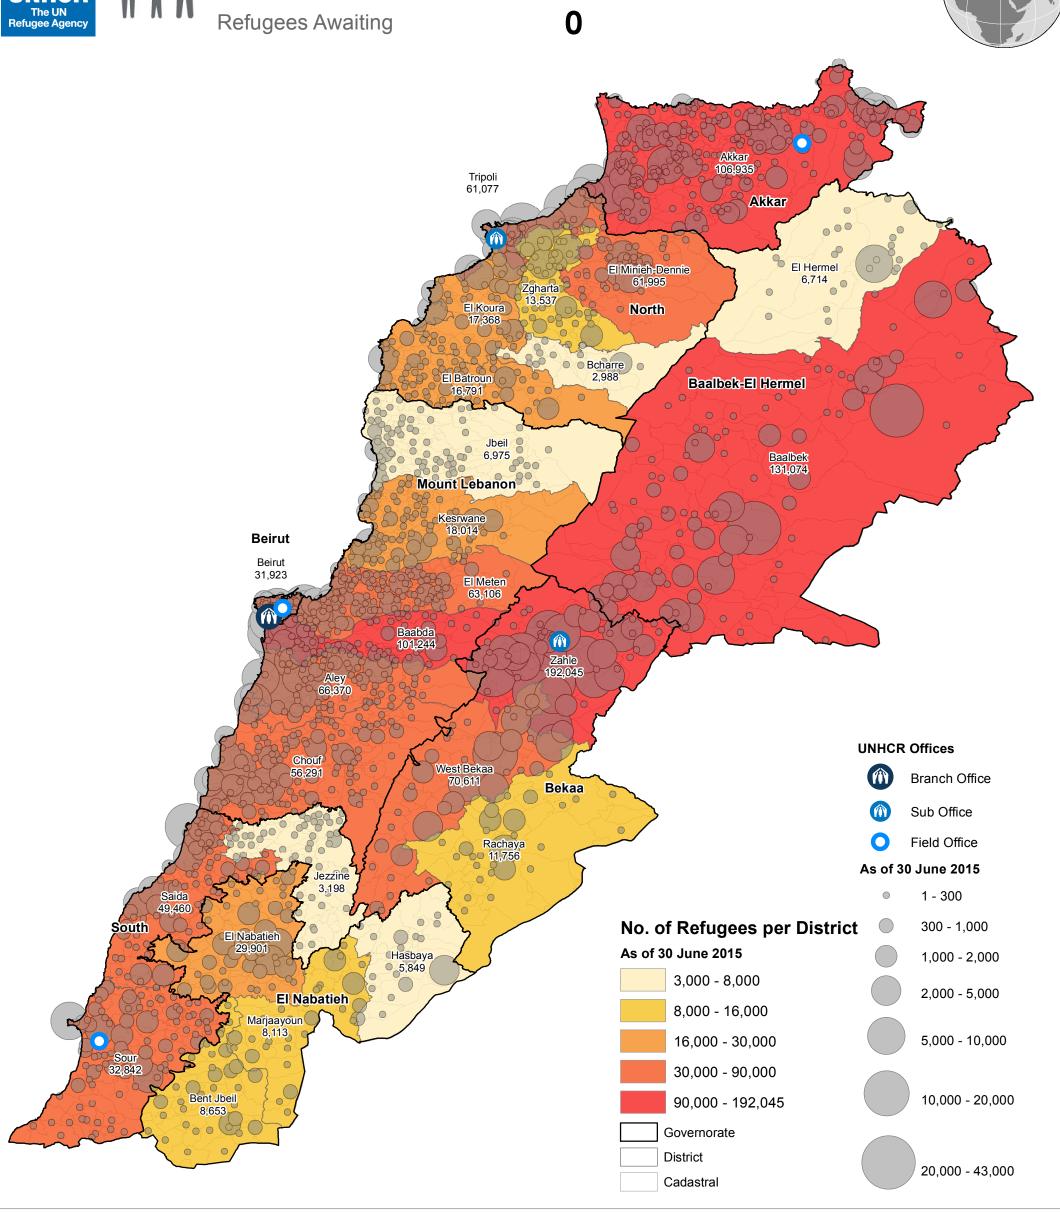

## **LEBANON Syrian Refugees Registered**

30 June 2015

Total No. of Refugees 1,174,830 Refugees Registered 1,174,830

**UNHCR Lebanon - Beirut** 

This map has been produced by UNHCR based on maps and material provided by the Government of Lebanon for UNHCR operational purposes. It does not constitute an official United Nations map. The designations employed and the presentation of material on this map do not imply the expression of any opinion whatsoever on the part of the United Nations concerning the legal status of any country, territory, city or area or of its authorities, or concerning the delimitation of its frontiers or boundaries.

## Data Sources:

- Refugee population and location data by UNHCR 30 June 2015. For more information

on refugee data, contact Rana G. Ksaifi at ksaifi@unhcr.org