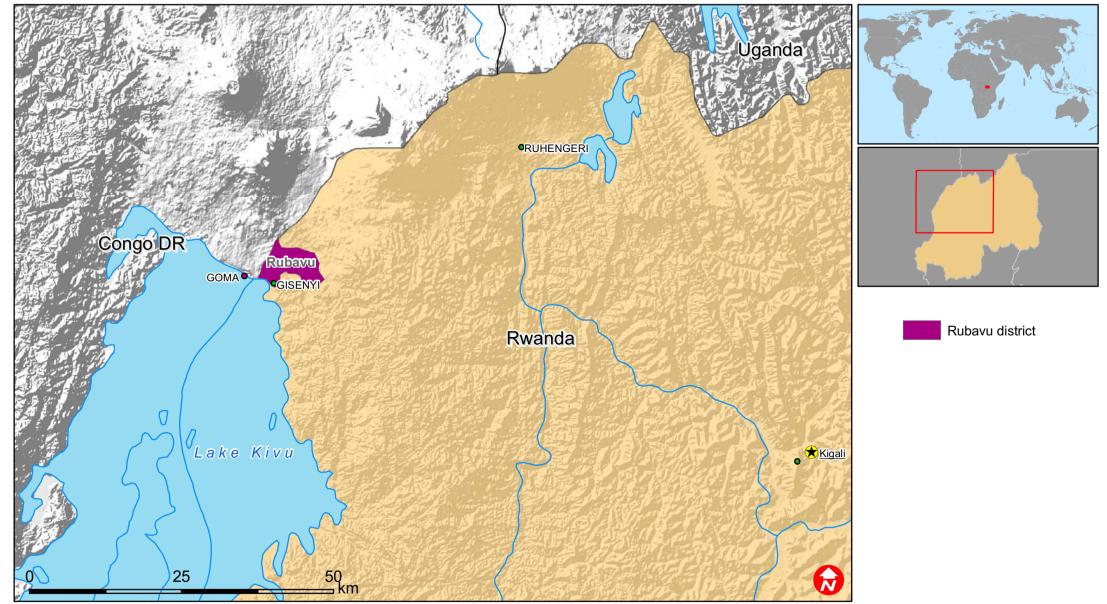

## **Rwanda: Population movement**

The maps used do not imply the expression of any opinion on the part of the International Federation of the Red Cross and Red Crescent Societies or National Societies concerning the legal status of a territory or of its authorities. Map data sources: ESRI, DEVINFO, GIST, International Federation, MDRRW005.mxd